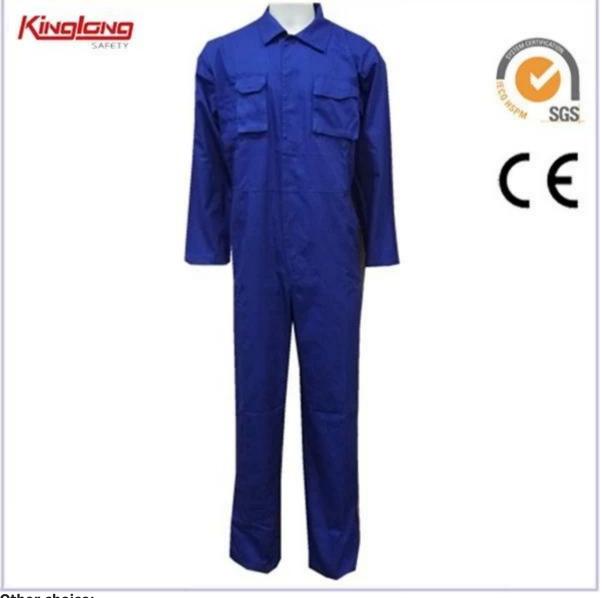

## Coveralls with chest pocket china manufacturer, High quality mens workwear coverall

1.35% cotton fabric 2.Elastic waist without buckle 3.multi-pockets 4.plus size 5.Two zipper

## Product Image:

Other choice:

| MOQ            | 1500Sets                                                     |  |
|----------------|--------------------------------------------------------------|--|
| Trade Terms    | FOB,CIF,CNF                                                  |  |
| Loading Port   | Shanghai                                                     |  |
| Payment Terms  | T/T(40%deposit,60%against the copy of B/L),L/C,Western Union |  |
| Packaging      | G.W/N.W                                                      |  |
|                | Carton Size                                                  |  |
|                | 20FT 12000PCS                                                |  |
|                | 40FT 24000PCS                                                |  |
|                | 40HQ 28000PCS                                                |  |
|                | 1PCS/POLYBAG,20PCS/CTN                                       |  |
| Sample Time    | 7-10days                                                     |  |
| Delivery Time  | 45-55days after we receive deposit                           |  |
| Supply Ability | 10,000 sets uniform/month                                    |  |