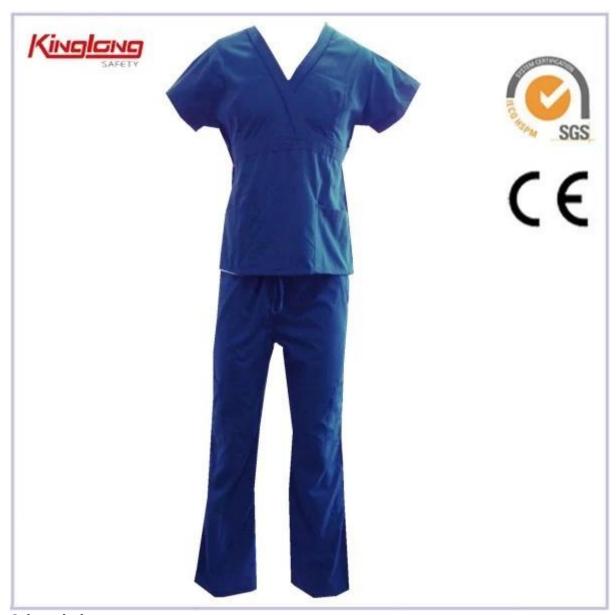

# Cotton polyester elastic waist pants scrubs, Hospital unisex uniform china golden supplier

| Item             | Cotton polyester elastic waist pants scrubs, Hospital unisex uniform china golden supplier |
|------------------|--------------------------------------------------------------------------------------------|
| Materials        | Cotton polyester, TC and so on.(as customers' request)                                     |
| Size             | European size,American size,Asian size (from xs to 5xl) or customized size                 |
| Minimum quantity | 2000 sets                                                                                  |
| Samples          | The samples time is about a week, and if the samples are urgent, we can push it            |
| Feature          | High quality,comparable price,punctual delivery                                            |
| Design           | Not only can we make according to customers' samples, but also we can help design it.      |
| Package          | Each one in a poly bag or as customers'need                                                |
| logo             | Offer making logo                                                                          |
| color            | Depend on customers' requirement                                                           |
| Brand name       | kinglong(can change for the band name)                                                     |
| Delivery time    | Within 25-45 days after deposit and samples confirmed                                      |
| Payment terms    | T/T, west union                                                                            |
| Test order       | First time you can place small order to make a test of the quality                         |
| Manufacturer     | We are direct manufacturer, we can guarantee the quality, delivery time and everything.    |
| Trade terms      | FOB, CNF ,CIF                                                                              |
| Payment method   | T/T,L/C,D/A                                                                                |
| Delivery time    | 45-55days after receiving your payment in advance                                          |
| Usage            | hospital,officinal shop                                                                    |
|                  |                                                                                            |

### **Product Description:**

- \* customized logo
- \* printed embroidery
- \* shirt sleeves
- \* v-neckline
- \* two normal cuffs