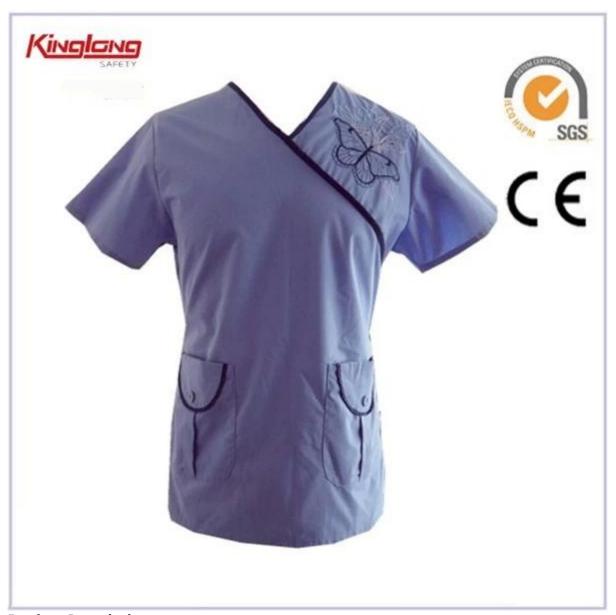

## **Products images:**

Other choice:

### **Product Description:**

- \* customized logo
- \* printed embroidery
- \* shirt sleeves
- \* v-neckline
- \* two normal cuffs