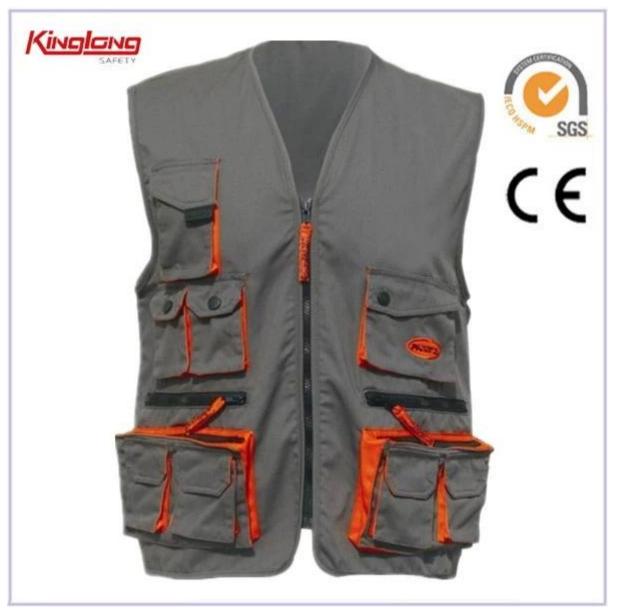

### Specifications:

| Details of Power Vest | Size                                                                         | From S to XXXL European Size                              |
|-----------------------|------------------------------------------------------------------------------|-----------------------------------------------------------|
|                       | Zipper                                                                       | PVC zipper,Nylon Zipper,Brass Zipper                      |
|                       | Color                                                                        | Grey and Orange,Navy blue and Orange.Other color          |
|                       |                                                                              | is also aviable.                                          |
|                       | Gender                                                                       | Men                                                       |
|                       | Pockets                                                                      | 12 pockets in total:                                      |
|                       |                                                                              | one mobile phone pocket                                   |
|                       |                                                                              | 4 tool pockets with velcro,                               |
|                       |                                                                              | 3 pockets with brass buttons,                             |
|                       |                                                                              | 4 pockets with zipper                                     |
|                       | Fabric Choose                                                                | 80%polyester 20%cotton/65%polyester                       |
|                       |                                                                              | 35%cotton/100%polyester                                   |
|                       | Fabric Weight                                                                | 190-240g/[]                                               |
|                       | Buttons                                                                      | brass buttons pockets                                     |
|                       | Color combination                                                            | Orange fabric on side pockets                             |
|                       | Market                                                                       | Europe market,America Market,Africa,Middle East<br>Market |
|                       | Application                                                                  | Outdoor                                                   |
| Workmanship           | Stitching                                                                    | Single stitching,double stitching and triple stitching    |
| Packaging             | Nomal Polybag                                                                | 1 piece/nomal polybag                                     |
|                       | Carton                                                                       | 10pcs/carton                                              |
|                       | MEAS                                                                         | 38cm*38cm*23cm                                            |
| Series                | Power WH606/WH604 pants,Power WH601 jacket,Power WH605                       |                                                           |
| Recommendation        | bibpants,Power coverall                                                      |                                                           |
| Sample                | We can provide you with samples.It will take about 10 working days as usual. |                                                           |
| Supply                | The supply we provide is OEM.                                                |                                                           |

# Description

- \* one mobile phone pocket
- \* 3 chest pockets with brass buttons
- \* 4 tool pockets with velcro
- \* 4 pockets with zippers
- $\ast$  Closure with a long PVC zipper