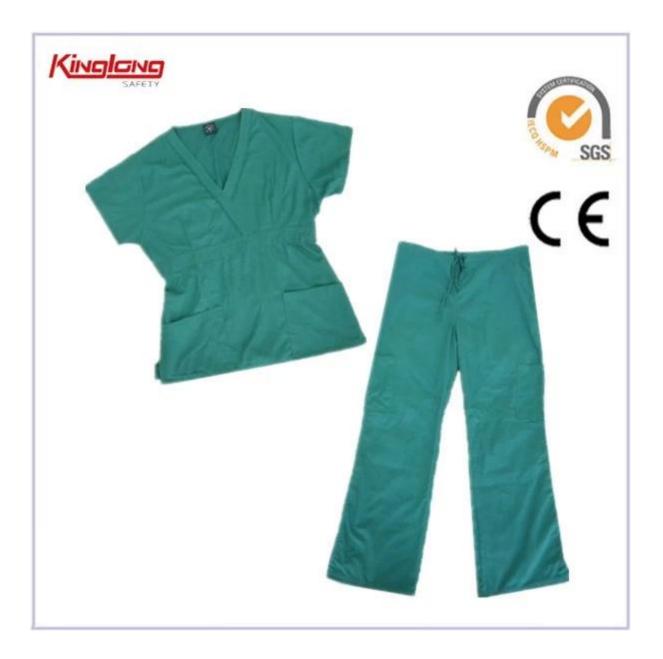

## Fashion Design Cotton Hospital Uniform for Nurse Womens

\*65%polyester35%cotton 155gsm plain fabric

\*comfortable and breathable, light weight.v-neckline designed.

\*one chest pocket, short sleeves, two normal cuffs, custom logo can be added, Elastic waist.