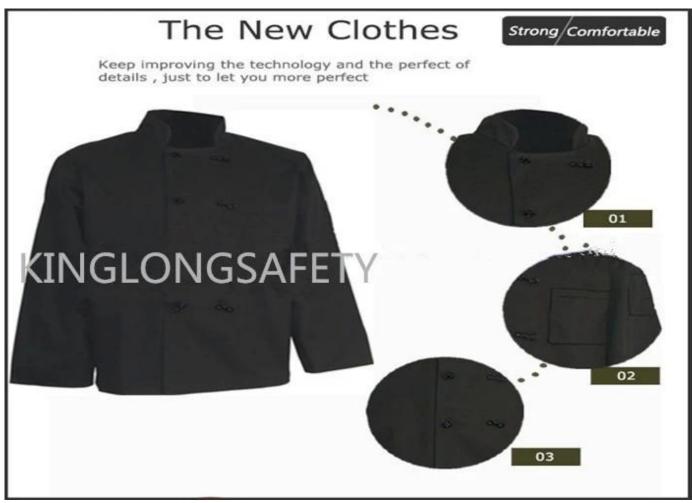

#### Description

- 1. Full sleeves. It also can be with short sleeves
- 2. one chest pocket, two hip pockets. They are all without pocket flap
- 3. 5 double-breasted plastic buttons
- 4. High collar