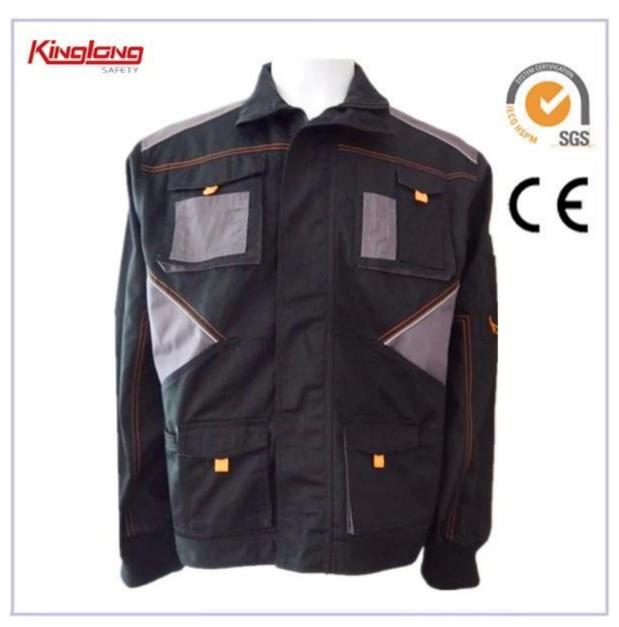

## Twill Mens Fashion and Comfortable Work Jacket

## **Description**

- \* v-neckline
- \* zipper
- \* two chestpockets
- \*two side pockets
- \* long sleeves
- \* two normalcuffs
- \* Elasticwaist
- \*arm pocket