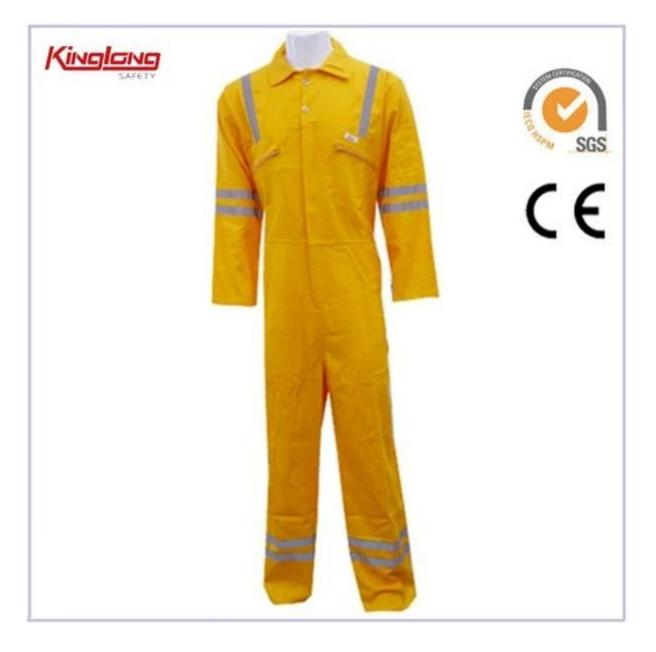

## Product Image:

Other choice:

| MOQ            | 1500Sets                                                     |  |
|----------------|--------------------------------------------------------------|--|
| Trade Terms    | FOB,CIF,CNF                                                  |  |
| Loading Port   | Shanghai                                                     |  |
| Payment Terms  | T/T(40%deposit,60%against the copy of B/L),L/C,Western Union |  |
| Packaging      | G.W/N.W                                                      |  |
|                | Carton Size                                                  |  |
|                | 20FT 12000PCS                                                |  |
|                | 40FT 24000PCS                                                |  |
|                | 40HQ 28000PCS                                                |  |
|                | 1PCS/POLYBAG,20PCS/CTN                                       |  |
| Sample Time    | 7-10days                                                     |  |
| Delivery Time  | 45-55days after we receive deposit                           |  |
| Supply Ability | 10,000 sets uniform/month                                    |  |