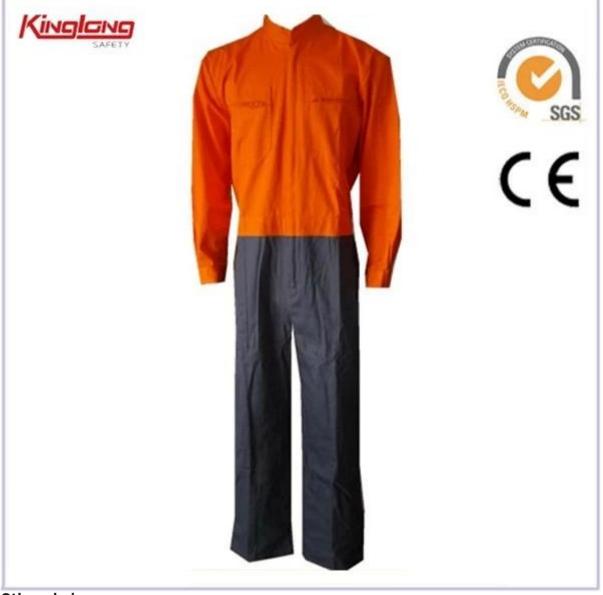

## Color combination orange and gray coveralls uniform, High quality mens workwear coveralls

1.35%cotton fabric 2.Elastic waist without buckle 3.multi-pockets 4.plus size 5.Two zipper