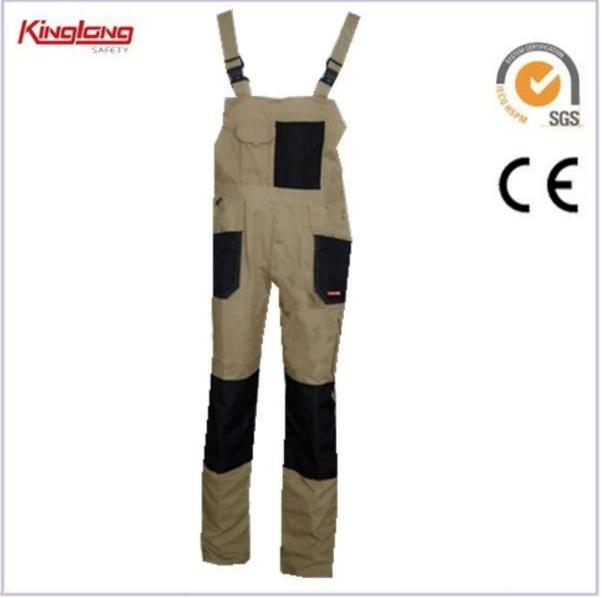

## Color combination new style mens working bib trousers,Hot sale workwear bib pants manuifacturer

|                | Size                                                          | From S to 5XL European Size                            |
|----------------|---------------------------------------------------------------|--------------------------------------------------------|
|                | Zipper                                                        | PVC zipper,Nylon Zipper,Brass Zipper                   |
|                | Color                                                         | Green,Navy blue.Other color is also aviable.           |
|                | Gender                                                        | Men                                                    |
|                | Pockets                                                       | One chest pockets,two tool pockets,two side            |
|                |                                                               | pockets,one leg pocket and two pockets on              |
|                |                                                               | hip,ruler pocket,hammer loop                           |
|                | Fabric Choose                                                 | 80%polyester 20%cotton/65%polyester                    |
|                |                                                               | 35%cotton/100%polyester                                |
|                | Fabric Weight                                                 | 190-300g/[]                                            |
|                | Buttons                                                       | 4 brass buttons on waist                               |
|                | Color                                                         | black oxford fabric on side pockets and leg            |
|                | combination                                                   | pocket                                                 |
|                | Market                                                        | Europe market,America Market,Africa,Middle             |
|                |                                                               | East Market                                            |
|                | MOQ                                                           | 2000 PCS per color per style                           |
| Workmanship    | Stitching                                                     | Single stitching,double stitching and triple stitching |
| Packaging      | Nomal Polybag                                                 | 1 piece/nomal polybag                                  |
|                | Carton                                                        | 10pcs/carton                                           |
|                | MEAS                                                          | 42cm*37cm*27cm                                         |
| Series         | pants,vest,jacket,coverall                                    |                                                        |
| Recommendation |                                                               |                                                        |
| Sample         | We can provide you with samples.It will take about 10 working |                                                        |
|                | days as usual.                                                |                                                        |
| Supply         | The supply we provide is OEM.                                 |                                                        |
| Product Image: | <u> </u>                                                      |                                                        |