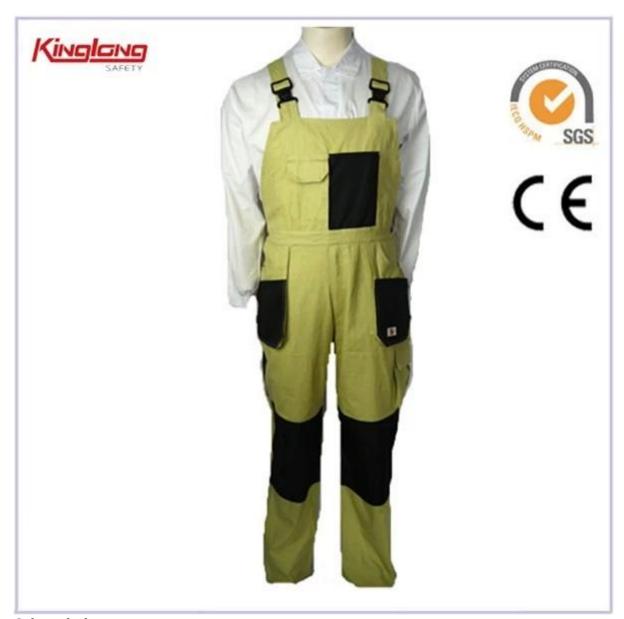

# Color combination new products mens bib overalls price, High quality workwear clothes for sale

| Details of Bibpants | Size                 | From S to 5XL European Size                                                                                        |
|---------------------|----------------------|--------------------------------------------------------------------------------------------------------------------|
|                     | Zipper               | PVC zipper,Nylon Zipper,Brass Zipper                                                                               |
|                     | Color                | Green,Navy blue.Other color is also aviable.                                                                       |
|                     | Gender               | Men                                                                                                                |
|                     | Pockets              | One chest pockets,two tool pockets,two side pockets,one leg pocket and two pockets on hip,ruler pocket,hammer loop |
|                     | Fabric Choose        | 80%polyester 20%cotton/65%polyester<br>35%cotton/100%polyester                                                     |
|                     | Fabric Weight        | 190-300g/[                                                                                                         |
|                     | Buttons              | 4 brass buttons on waist                                                                                           |
|                     | Color<br>combination | black oxford fabric on side pockets and leg pocket                                                                 |
|                     | Market               | Europe market,America Market,Africa,Middle East<br>Market                                                          |
|                     | MOQ                  | 2000 PCS per color per style                                                                                       |

### **Description:**

- \* 1 large chest pocket 1 cellphone pocket
- \* 2 tool pockets on the chest, one of them with velcro
- \* 2 side pockets,2 patch pockets and one leg pocket
- \* 4 brass buttons on the waist
- \* Can be with reinforced knee part