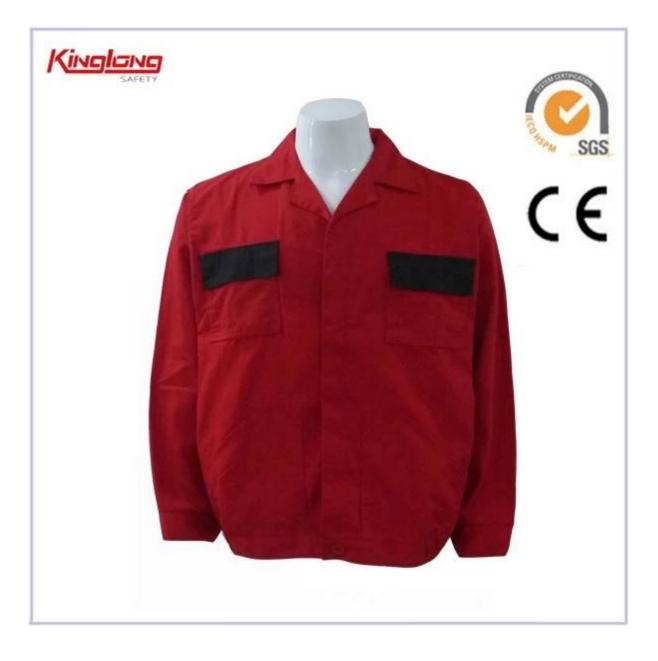

# Color Combination Workwear Jacket , Elastic Cuff red cotton Work uniform

### **Description:**

- \* 2 tools pockets on the chest
- \* 2 chest pockets with velcro
- \* 4 side pockets and 2 of them with velcro
- \* Oxford fabric on the shoulder and elbow, for wear-resistant
- \* front zipper with velcro closure flap
- \* elasticated or velcro adjuster bottom