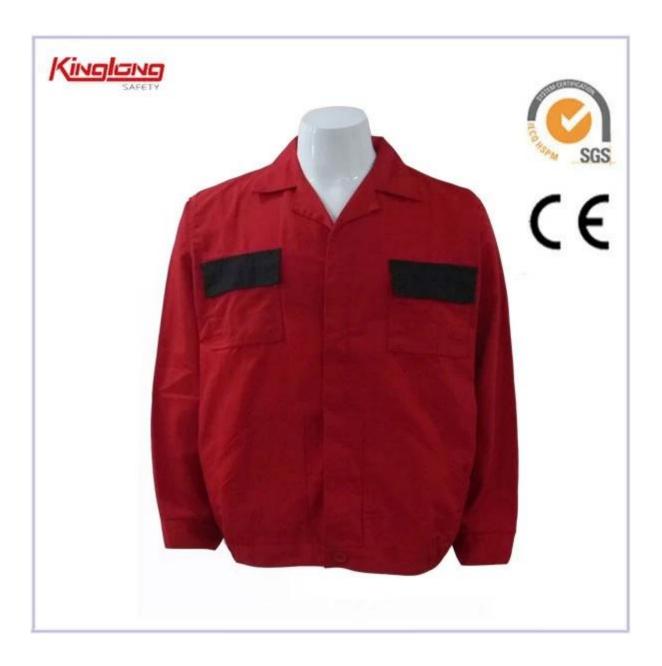

## Coat men Red Winter, TC Twill Fabric Man Red Winter Coat

# specifications:

| entry       | Coat men Red Winter, TC Twill Fabric Man Red Winter Coat                                                                                                                                  |  |  |  |  |
|-------------|-------------------------------------------------------------------------------------------------------------------------------------------------------------------------------------------|--|--|--|--|
| materials   | Polyester materials or customized; Cotton & amp; amp; amp                                                                                                                                 |  |  |  |  |
| size        | European size, American size, Asia size or custom size                                                                                                                                    |  |  |  |  |
| MOQ         | 2000 pieces in the style of color                                                                                                                                                         |  |  |  |  |
| color       | They depend on requirements of the customer                                                                                                                                               |  |  |  |  |
| logo        | adapted                                                                                                                                                                                   |  |  |  |  |
| description | Workwear for fall Polyester / Cotton new design pockets zipper opening eversion of the collar Breahable, eco-friendlylt fits well, moisture wicks away moisture, flexible, anti-shrinkage |  |  |  |  |
| wait        | 55 days on your confirmation is dependent on the order the amount and style of clothing. Please contact us for more details.                                                              |  |  |  |  |
| packing     | 1 piece in a plastic bag, 25 pieces per box. They depend on requirements of the customer                                                                                                  |  |  |  |  |
| OEM / ODM   | Welcome                                                                                                                                                                                   |  |  |  |  |
| season      | autumn                                                                                                                                                                                    |  |  |  |  |