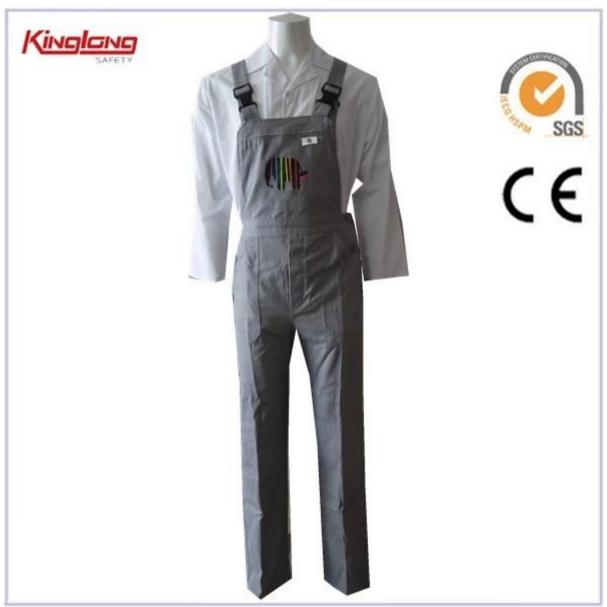

## Classic style light grey 100% cotton fabric workwear bib pants, High quality bib overalls china supplier

| Details of Bibpants      | Size                                                          | From XS to 5XL European Size                            |
|--------------------------|---------------------------------------------------------------|---------------------------------------------------------|
|                          | Zipper                                                        | PVC zipper,Nylon Zipper,Brass Zipper                    |
|                          | Color                                                         | Green,Navy blue.Other color is also aviable.            |
|                          | Gender                                                        | Men                                                     |
|                          | Pockets                                                       | One chest pockets,two tool pockets,two side             |
|                          |                                                               | pockets,one leg pocket and two pockets on               |
|                          |                                                               | hip,ruler pocket,hammer loop                            |
|                          | Fabric Choose                                                 | 80%polyester 20%cotton/65%polyester                     |
|                          |                                                               | 35%cotton/100%polyester                                 |
|                          | Fabric Weight                                                 | 190-300g/□                                              |
|                          | Buttons                                                       | 4 brass buttons on waist                                |
|                          | Color                                                         | black oxford fabric on side pockets and leg             |
|                          | combination                                                   | pocket                                                  |
|                          | Market                                                        | Europe market,America Market,Africa,Middle  East Market |
|                          | MOQ                                                           | 2000 PCS per color per style                            |
| Workmanship              | Stitching                                                     | Single stitching,double stitching and triple stitching  |
| Packaging                | Nomal Polybag                                                 | 1 piece/nomal polybag                                   |
|                          | Carton                                                        | 10pcs/carton                                            |
|                          | MEAS                                                          | 42cm*37cm*27cm                                          |
| Series<br>Recommendation | pants,vest,jacket,coverall                                    |                                                         |
| Recommendation           |                                                               |                                                         |
| l '                      | We can provide you with samples.It will take about 10 working |                                                         |
|                          | days as usual.                                                |                                                         |
| Supply                   | The supply we provide is OEM.                                 |                                                         |

## **Description:**

- \* 1 large chest pocket 1 cellphone pocket
- \* 2 tool pockets on the chest, one of them with velcro
- \* 2 side pockets,2 patch pockets and one leg pocket
- \* 4 brass buttons on the waist
- \* Can be with reinforced knee part