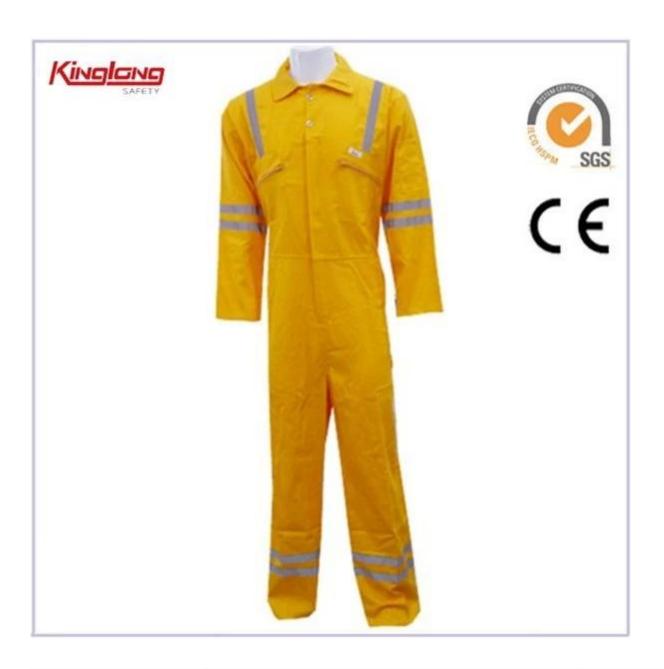

## **Product Image:**

Other choice:

| MOQ            | 1500Sets                                                     |  |
|----------------|--------------------------------------------------------------|--|
| Trade Terms    | FOB,CIF,CNF                                                  |  |
| Loading Port   | Shanghai                                                     |  |
| Payment Terms  | T/T(40%deposit,60%against the copy of B/L),L/C,Western Union |  |
| Packaging      | G.W/N.W                                                      |  |
|                | Carton Size                                                  |  |
|                | 20FT 12000PCS                                                |  |
|                | 40FT 24000PCS                                                |  |
|                | 40HQ 28000PCS                                                |  |
|                | 1PCS/POLYBAG,20PCS/CTN                                       |  |
| Sample Time    | 7-10days                                                     |  |
| Delivery Time  | 45-55days after we receive deposit                           |  |
| Supply Ability | 10,000 sets uniform/month                                    |  |