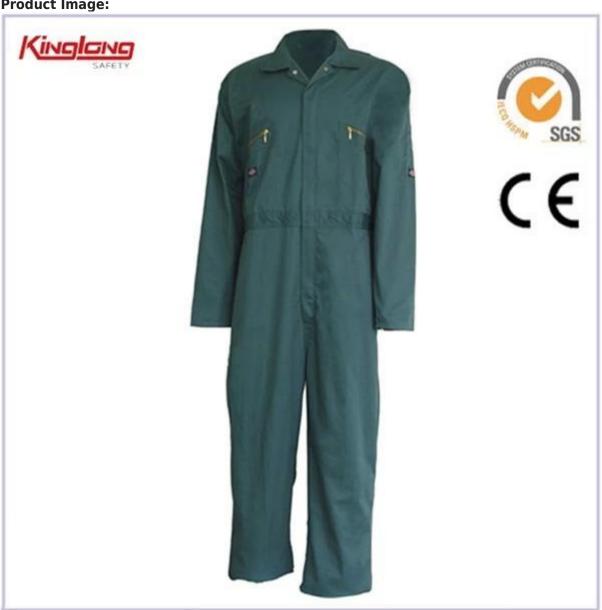

## Classic color mens working cloth price, High quality workwear coveralls china manufacturer

- 1.35%cotton fabric
- 2. Elastic waist without buckle
- 3.multi-pockets
- 4.plus size
- 5.Two zipper