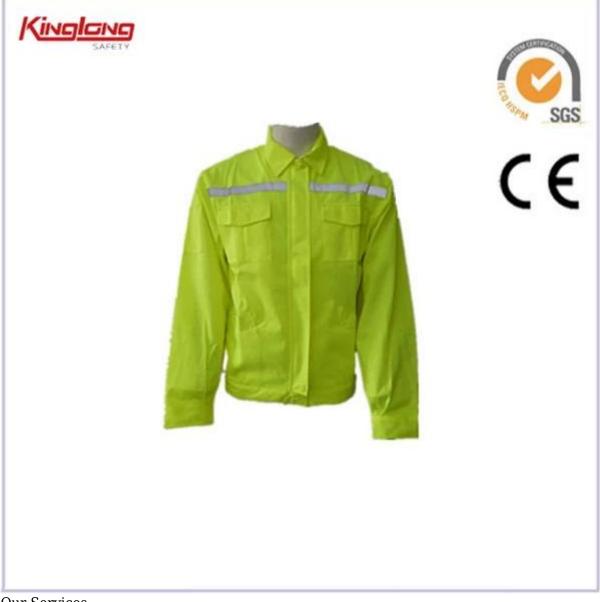

## **Product Description**

Style:Jacket for worker Sleeves:Long Sleeve Pocket:chest pocket,slant pocket Stiching:single stiching,double stiching,triple stiching

| Style    | work jacket                                  |
|----------|----------------------------------------------|
| Material | 100% polyester,80/20 TC,65/35 TC,100% Cotton |
| Size     | S-3XL                                        |
| Packing  | 1pc/polybag,25pcs/carton                     |
| MOQ      | 2000 PCS per color per style                 |

## Product Image

Our Services

First:we wil discuss the detail information about the goods like the fabric material ,the weight of fabric,the color ,the size ,the color ,the technics process, the samples the delivery time and the