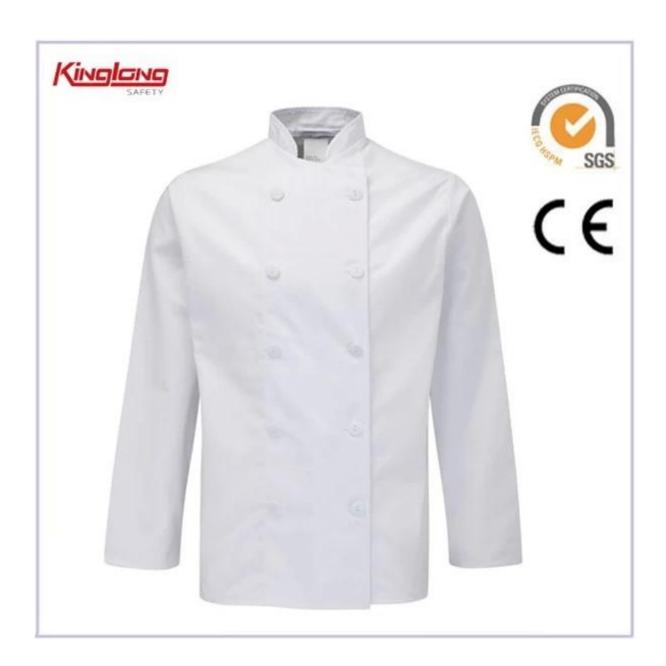

## **Description**

- 1. Full sleeves. It also can be with short sleeves
- 2. one chest pocket, two hip pockets. They are all without pocket flap
- 3. 5 double-breasted plastic buttons

### **Product Image:**