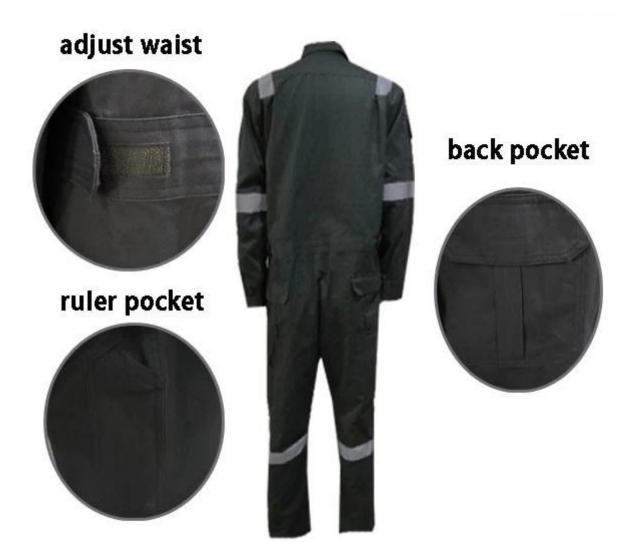

#### **Product Show**

| Name                    |        | workwear Coverall                                                                                                                                                                        | Size                          | S-5XL                          |  |  |
|-------------------------|--------|------------------------------------------------------------------------------------------------------------------------------------------------------------------------------------------|-------------------------------|--------------------------------|--|--|
| Fabric<br>Fabric Weight |        | 100% Cotton/TC<br>240G                                                                                                                                                                   | Color                         | As your requirement<br>Outdoor |  |  |
|                         |        |                                                                                                                                                                                          | Application                   |                                |  |  |
| Style Name:             | Multi  | Multi Pockets Outdoor Clothing Custom Good Quality Summer Fire Retardant Coveralls                                                                                                       |                               |                                |  |  |
| Functions               | Indu   | Industrial workwear, painter workwear, man workwear, factroy workwear, reflective workwear, colourful workwear.                                                                          |                               |                                |  |  |
| Shell fabric            | Opti   | Option 1: TC, 65% polyester, 35% cotton, Twill, 195GSM, 21x21/108x58                                                                                                                     |                               |                                |  |  |
|                         | Optio  | Option 2: TC, 80% polyester, 35% cotton, twill, 190GSM, 21x21/108x58                                                                                                                     |                               |                                |  |  |
|                         | Optio  | Option 3: TC, 65% polyester, 35% cotton, plain, 165GSM, 23x23/88x64                                                                                                                      |                               |                                |  |  |
|                         | Optio  | Option 4: 100% cotton, twill, 180GSM, 21x21/108x58                                                                                                                                       |                               |                                |  |  |
|                         | Optio  | Option 5: 100% cotton, plain, 185GSM, 20x20/100x55                                                                                                                                       |                               |                                |  |  |
|                         | Optio  | Option 6: 100% cotton, twill, 270GSM, 16x12/108x56                                                                                                                                       |                               |                                |  |  |
| Lining                  | no lii | no lining                                                                                                                                                                                |                               |                                |  |  |
| Details                 | Butte  | on: Seven concealled poppers on center                                                                                                                                                   | r front,Two concealled popper | on chest pocket flap.          |  |  |
| Features                | Elas   | Elastic waistband on back, Front rever collar with stud, EN471 HV tape.                                                                                                                  |                               |                                |  |  |
| Pockets                 | Two    | Two pockets with plap on chest, two side hip pockets, one back pocket, one ruler pocket, one hammer loop.                                                                                |                               |                                |  |  |
| Size                    | S-4X   | L or follow client requirements                                                                                                                                                          |                               |                                |  |  |
| Logo                    | Print  | Printed or Embroidered / OEM                                                                                                                                                             |                               |                                |  |  |
| Delivery time           |        | 45-90 days after order confirmed on base of quantity. *We have large capacity of this style. Our capacity of each month is 40000PCS. We can make sure the delivery time for each client. |                               |                                |  |  |

### Product Image: