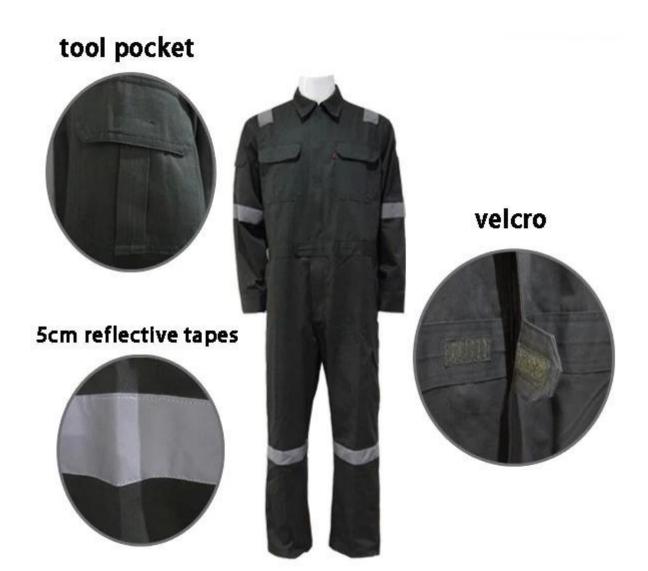

#### **Product Show**

| Name                    |        | workwear Coverall                                                                                                                                                                        | Size                          | S-5XL                          |  |  |
|-------------------------|--------|------------------------------------------------------------------------------------------------------------------------------------------------------------------------------------------|-------------------------------|--------------------------------|--|--|
| Fabric<br>Fabric Weight |        | 100% Cotton/TC<br>240G                                                                                                                                                                   | Color                         | As your requirement<br>Outdoor |  |  |
|                         |        |                                                                                                                                                                                          | Application                   |                                |  |  |
| Style Name:             | Multi  | Multi Pockets Outdoor Clothing Custom Good Quality Summer Fire Retardant Coveralls                                                                                                       |                               |                                |  |  |
| Functions               | Indu   | Industrial workwear, painter workwear, man workwear, factroy workwear, reflective workwear, colourful workwear.                                                                          |                               |                                |  |  |
| Shell fabric            | Opti   | Option 1: TC, 65% polyester, 35% cotton, Twill, 195GSM, 21x21/108x58                                                                                                                     |                               |                                |  |  |
|                         | Optio  | Option 2: TC, 80% polyester, 35% cotton, twill, 190GSM, 21x21/108x58                                                                                                                     |                               |                                |  |  |
|                         | Optio  | Option 3: TC, 65% polyester, 35% cotton, plain, 165GSM, 23x23/88x64                                                                                                                      |                               |                                |  |  |
|                         | Optio  | Option 4: 100% cotton, twill, 180GSM, 21x21/108x58                                                                                                                                       |                               |                                |  |  |
|                         | Optio  | Option 5: 100% cotton, plain, 185GSM, 20x20/100x55                                                                                                                                       |                               |                                |  |  |
|                         | Optio  | Option 6: 100% cotton, twill, 270GSM, 16x12/108x56                                                                                                                                       |                               |                                |  |  |
| Lining                  | no lii | no lining                                                                                                                                                                                |                               |                                |  |  |
| Details                 | Butte  | on: Seven concealled poppers on center                                                                                                                                                   | r front,Two concealled popper | on chest pocket flap.          |  |  |
| Features                | Elas   | Elastic waistband on back, Front rever collar with stud, EN471 HV tape.                                                                                                                  |                               |                                |  |  |
| Pockets                 | Two    | Two pockets with plap on chest, two side hip pockets, one back pocket, one ruler pocket, one hammer loop.                                                                                |                               |                                |  |  |
| Size                    | S-4X   | L or follow client requirements                                                                                                                                                          |                               |                                |  |  |
| Logo                    | Print  | Printed or Embroidered / OEM                                                                                                                                                             |                               |                                |  |  |
| Delivery time           |        | 45-90 days after order confirmed on base of quantity. *We have large capacity of this style. Our capacity of each month is 40000PCS. We can make sure the delivery time for each client. |                               |                                |  |  |

### Product Image: