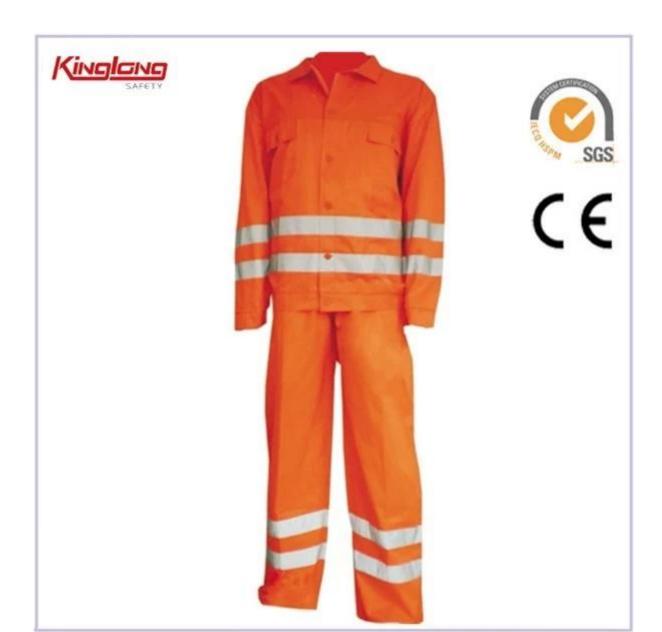

China work suit factory,reflective work uniform wholesale

Product Name: HIVI Workwear Outdoor Application: Fabric Weight: 180GSM Size: S,M,L,XL,XXL,XXXL100%cotton Fabric: Color: Orange Standard: SGS Jacket+Pants,Suit Style: Reflective Tape: High Visibility