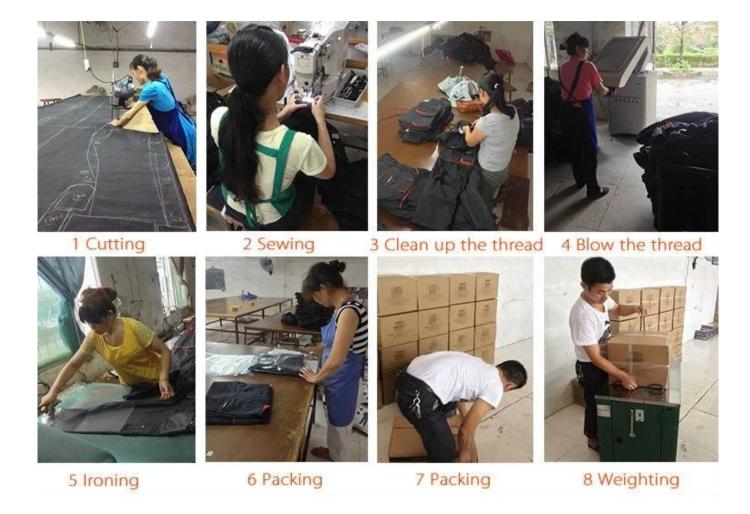

we done this, the delivery time can be fast.

#### **Description:**

- 1. With Screw-thread cuff wind resistant. Keep you more comfortable and warm when working.
- 2. Support apply for packing list; carton list; origin certificate; SASO certification.
- 3. Safely oxford knee pad function to avoid knee hurt .
- 4. With multi pockets feature; support functions that you can put your mobile phone , pen, money and tools.
- 5. Main market is European maket, middle east market, America market, Africa market
- 6.Adopt high quality durable canvas 80%polyester 20%cotton fabric,good stitching, heavy , 260gsm weight. Meet your requirement of wearing.
- 7. Light grey and dark grey color combination or grey and Beige color combination; Let your choice Variety.

#### More choice



#### production line



### **Contact us**