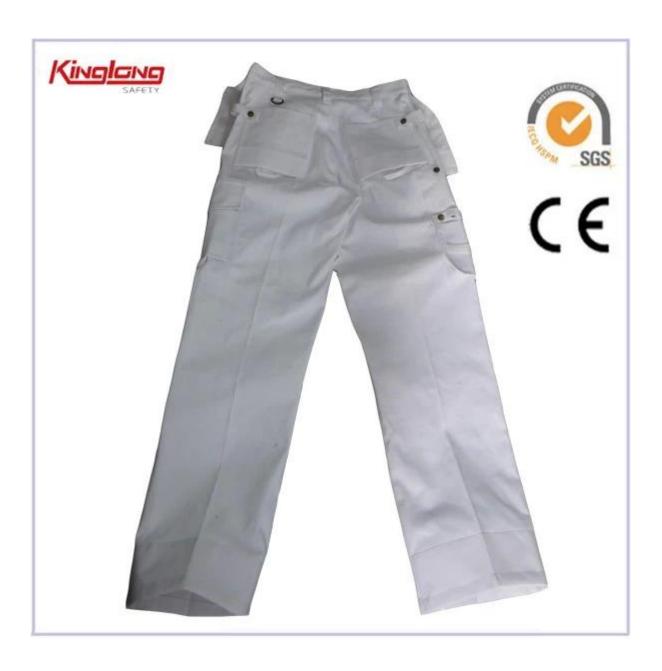

# China white 100%cotton work pants supplier,Oxford reinforcement multi-pockets cargo trousers





## **Specifications:**

| Size             | European size, American size, Asian size (from xs to 5xl) or customized size          |  |
|------------------|---------------------------------------------------------------------------------------|--|
| Minimum quantity | 2000pcs                                                                               |  |
| Design           | Not only can we make according to customers' samples, but also we can help design it. |  |
| Samples          | The samples time is about two week, and if the samples are urgent, we can push it.    |  |
| Package          | Each one in a poly bag or as customers'need                                           |  |
| Color            | Light grey and dark grey color combination