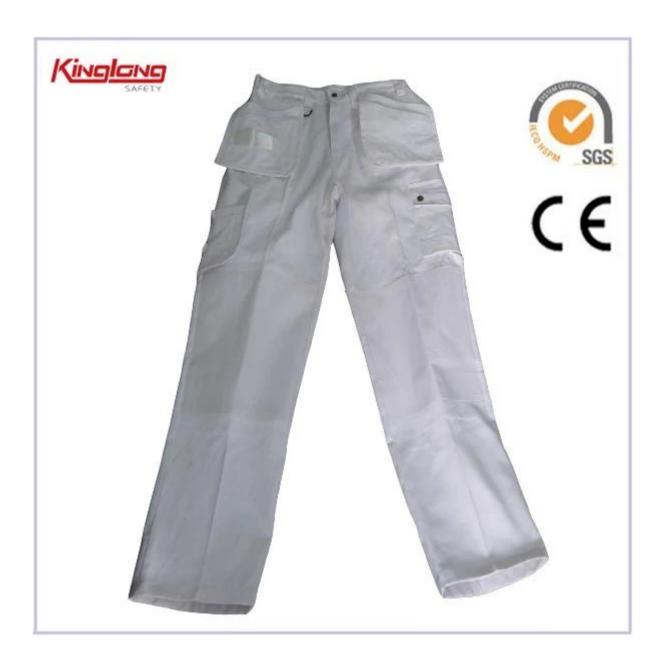

#### **Description:**

- 1. With Screw-thread cuff wind resistant. Keep you more comfortable and warm when working.
- 2. Support apply for packing list; carton list; origin certificate; SASO certification.
- 3. Safely oxford knee pad function to avoid knee hurt .
- 4. With multi pockets feature; support functions that you can put your mobile phone , pen, money and tools.
- 5. Main market is European maket, middle east market, America market, Africa market
- 6.Adopt high quality durable canvas 80%polyester 20%cotton fabric,good stitching, heavy , 260gsm weight. Meet your requirement of wearing.
- 7. Light grey and dark grey color combination or grey and Beige color combination; Let your choice Variety.

## **Specifications:**

| Size             | European size, American size, Asian size (from xs to 5xl) or customized size          |  |
|------------------|---------------------------------------------------------------------------------------|--|
| Minimum quantity | 2000pcs                                                                               |  |
| Design           | Not only can we make according to customers' samples, but also we can help design it. |  |
| Samples          | The samples time is about two week, and if the samples are urgent, we can push it.    |  |
| Package          | Each one in a poly bag or as customers'need                                           |  |
| Color            | Light grey and dark grey color combination                                            |  |
| Logo             | Yes                                                                                   |  |
| Feature          | Oxford fabric reinforcement                                                           |  |
| Application      | Cold-proof                                                                            |  |
| Function         | Durable workwear                                                                      |  |
| Weight           | 260g/m2                                                                               |  |
| Fabric           | Canvas 80%polyester20%cotton                                                          |  |