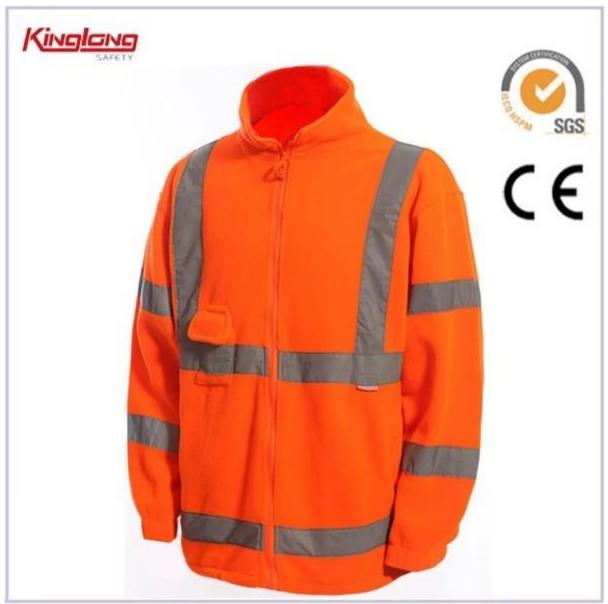

# China supplier work jacket, polar fleece jacket for men

## Description

\* one full PVC zipper closure, we also have nylon zipper can YKK zipper. It depends on your requirements.

- \* Two side pockets, if necessary, you can add more pockets.
- \* two elastic cuffs
- \* elasticated adjuster bottom
- \* Can be with reflective tapes on the back, normal reflective tapes or 3M reflective tapes
- \* Can be with your logo, print or embroider

### Specifications:

| Details of Workwear   | Size                                                               | From S to XXXL European Size                            |  |  |
|-----------------------|--------------------------------------------------------------------|---------------------------------------------------------|--|--|
| Polar Fleece Jacket   | Zipper                                                             | PVC zipper,Nylon Zipper,Brass Zipper                    |  |  |
|                       | Color                                                              | Any color is aviable.We usually make black, navy blue   |  |  |
|                       |                                                                    | and green.                                              |  |  |
|                       | Gender                                                             | Unisex                                                  |  |  |
|                       | Pocket                                                             | 2 side pockets in total                                 |  |  |
|                       | Fabric                                                             | 100%polyester,260GSM                                    |  |  |
|                       | Choose                                                             | 100% polyester, 360GSM                                  |  |  |
|                       | Cuff                                                               | 2 cuffs with elastic                                    |  |  |
|                       | Logo                                                               | Printing or Embroidery                                  |  |  |
|                       | Market                                                             | Europe market,America Market,Middle East                |  |  |
| Workmanship           | Stitching                                                          | Single stitching, double stitching and triple stitching |  |  |
| Packaging             | Nomal                                                              | 1 piece/nomal polybag                                   |  |  |
|                       | Polybag                                                            |                                                         |  |  |
|                       | Carton                                                             | 20pcs/carton                                            |  |  |
|                       | MEAS                                                               | 60cm*40cm*30cm                                          |  |  |
|                       |                                                                    |                                                         |  |  |
| Sample                | We can provide you with samples.It will take about 10 working days |                                                         |  |  |
|                       | as usual.                                                          |                                                         |  |  |
| Supply                | The supply we provide is OEM.                                      |                                                         |  |  |
| Series Recommendation | Polar fleece vest,polar fleece jacket with reflective tapes        |                                                         |  |  |