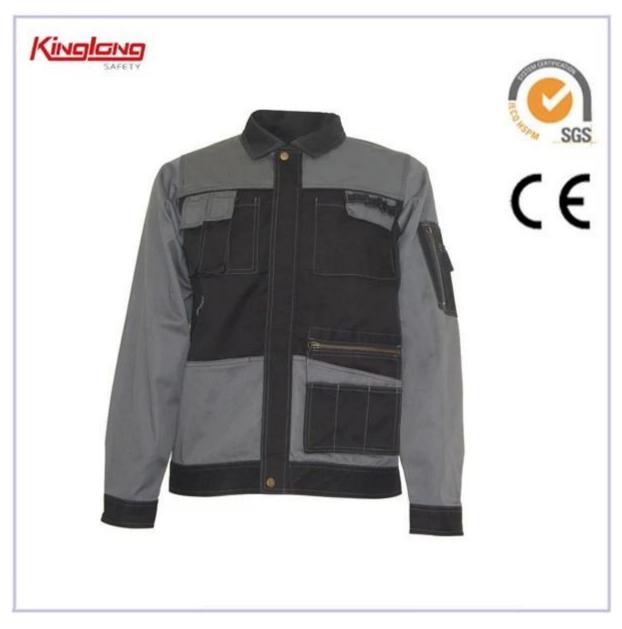

China supplier hot sale customized working clothing safety jackets

- Description
- \* v-neckline
- \* single-breasted buttons
- \* two chest pockets
- \* side tool pocket
- \* one button pocket
- \* two normal cuff
- \* custom logo

## Specifications:

| Details of working | Size                                                          | From S to XXXL European Size                           |  |
|--------------------|---------------------------------------------------------------|--------------------------------------------------------|--|
| jacket             | Logo                                                          | Custom logo                                            |  |
|                    | Color                                                         | Blue.Other color is also aviable.                      |  |
|                    | Gender                                                        | Men                                                    |  |
|                    | Pockets                                                       | 4 pockets in total:                                    |  |
|                    |                                                               | 1 tool pocket                                          |  |
|                    |                                                               | 1 button pocket                                        |  |
|                    |                                                               | 2 chest pockets                                        |  |
|                    | Fabric Choose                                                 | 80%polyester 20%cotton/65%polyester                    |  |
|                    |                                                               | 35%cotton/100%polyester                                |  |
|                    | Fabric Weight                                                 | 190-240g/[]                                            |  |
|                    | Buttons                                                       | brass buttons pockets                                  |  |
|                    | Color                                                         | No color combination                                   |  |
|                    | combination                                                   |                                                        |  |
|                    | Market                                                        | Europe market,America Market,Africa,Middle             |  |
|                    |                                                               | East Market                                            |  |
|                    | Application                                                   | Outdoor                                                |  |
| Workmanship        | Stitching                                                     | Single stitching,double stitching and triple stitching |  |
| Packaging          | Nomal Polybag                                                 | 1 piece/nomal polybag                                  |  |
|                    | Carton                                                        | 20pcs/carton                                           |  |
|                    | MEAS                                                          | 58cm*42cm*30cm                                         |  |
| Series             | wh215shirt                                                    |                                                        |  |
| Recommendation     |                                                               |                                                        |  |
| Sample             | We can provide you with samples.It will take about 10 working |                                                        |  |
|                    | days as usual.                                                |                                                        |  |
| Supply             | The supply we provide is OEM.                                 |                                                        |  |

Complete your work attire with this quality heavy duty work jacket. This jacket offers protection with convenience with pockets where they should be. It has a yoke with ventilating back. Phone pocket. Knife button with loop and a screw-bit holder. Breast pockets with glove compartment. It even has a sleeve pocket with flap. The front pockets have a button to protect the contents from falling out. Extra-long back. Inner pockets. Adjustable waist and cuff. Mesh lining in back.