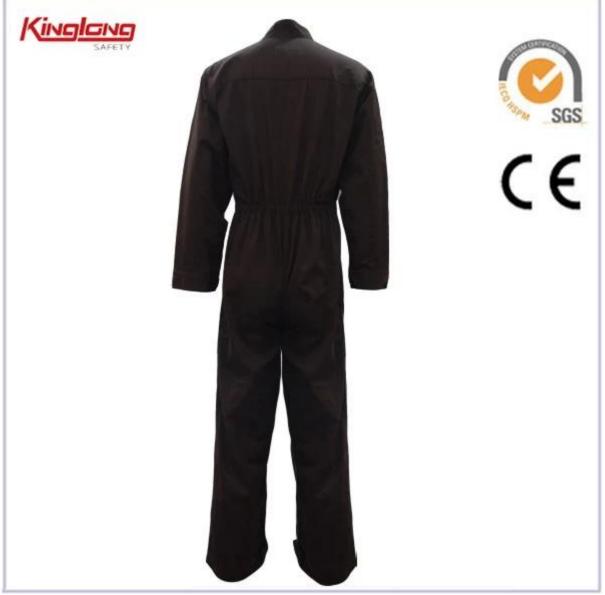

# China manufacturer working garments 2 long zipper workwear coveralls

The fabric of this coverall is 100%cotton twill or 65/35 twill,80/20 twill.Color combination.Multipockets. Two long resin zipper. Elastic on the waist. Plus size for European market.

#### **Product Image:**