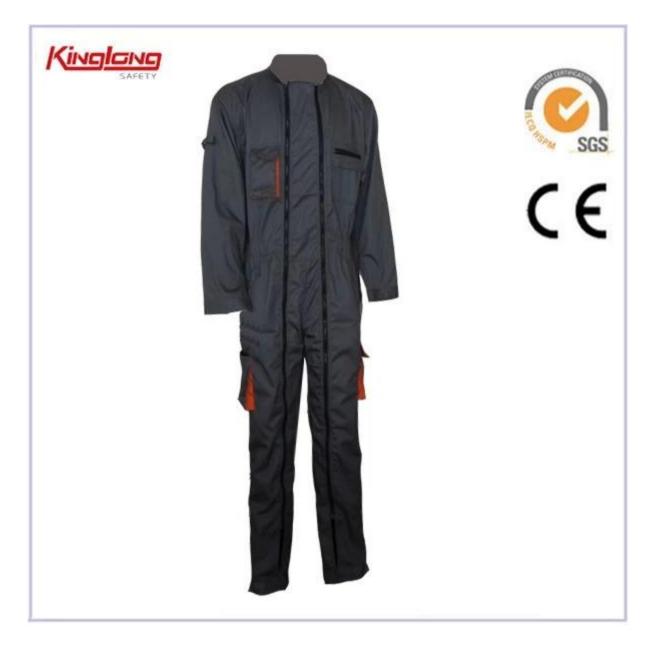

# China manufacturer working garments 2 long zipper workwear coveralls

The fabric of this coverall is 100%cotton twill or 65/35 twill,80/20 twill.Color combination.Multipockets. Two long resin zipper. Elastic on the waist. Plus size for European market.

#### **Product Image:**