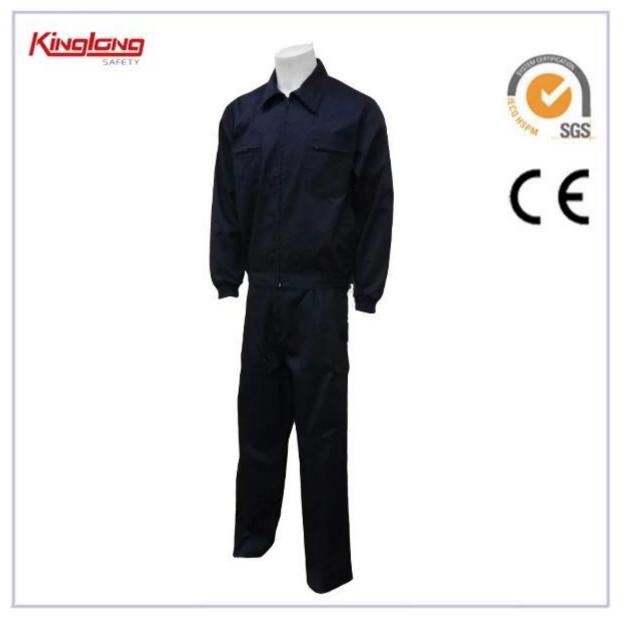

# China manufacturer protective garments 2 pcs set dark blue shirt and pants

### **Product Description:**

2 chest pocket Elastic waist Leg pocket Long sleeves

| Size             | European size (from s to 5xl) or customized size |
|------------------|--------------------------------------------------|
| Minimum quantity | 1500pcs-2000pcs                                  |
| Design           | European standard                                |
| Samples          | 7-10 working days                                |
| Package          | Each one in a poly bag or as customers'need      |
| Color            | Navy blue or Gray                                |
| Logo             | Yes                                              |
| Feature          | Europ style                                      |
| Application      | Light feeling                                    |
| Function         | Multi pockets and polular workwear               |
| Weight           | 190g/m2                                          |
| Fabric           | 65%Polyester 35%Cotton.,100 cotton               |
| Pockets          | Multi pockets                                    |