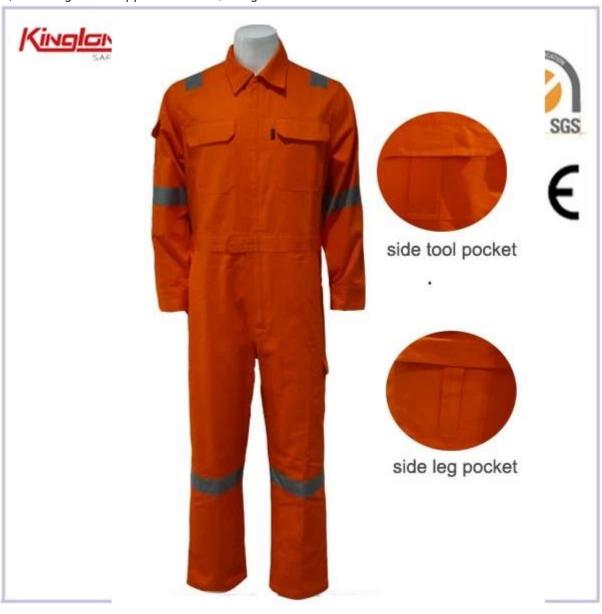

## **Details:**

Button: Seven concealled poppers in the middle of the front, two concealled Popper on the lapel pocket.

Features: Elastic waist rear, front rever collar with a pin, strip EN471 HV.

pockets:Two breast pockets, two side pockets PLAP hip, one pocket on the back, pocket ruler, a hammer pocket