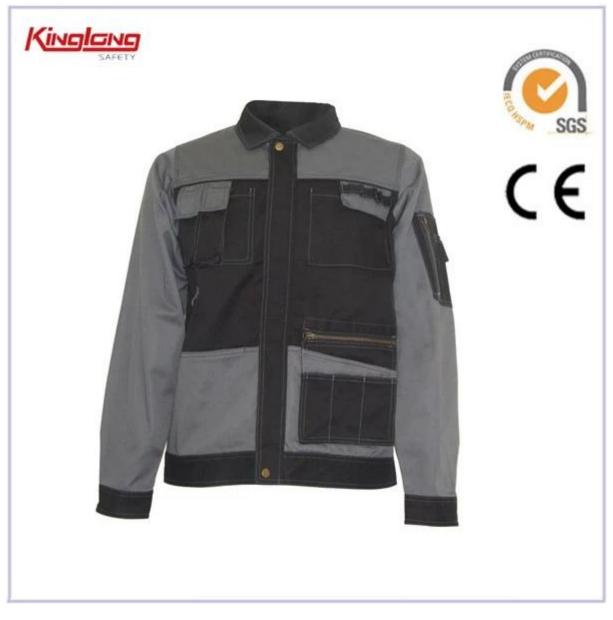

## China manufacturer customized workwear working clothes jackets

Description

- \* v-neckline
- \* zipper
- \* two chest pockets
- \*two side pockets
- \* long sleeves
- \* two normal cuffs
- \* Elastic waist
- \*arm pocket

Specifications:

| Details of working | Size                                                          | From S to 5XL European Size                  |  |
|--------------------|---------------------------------------------------------------|----------------------------------------------|--|
| jacket             | Zipper                                                        | PVC zipper,Nylon Zipper,Brass Zipper         |  |
|                    | Color                                                         | Blue.Other color is also aviable.            |  |
|                    | Gender                                                        | Men                                          |  |
|                    | Pockets                                                       | 4 pockets in total:                          |  |
|                    |                                                               | 2 chest pockets                              |  |
|                    |                                                               | 2 side pockets                               |  |
|                    | Fabric Choose                                                 | 80%polyester 20%cotton/65%polyester          |  |
|                    |                                                               | 35%cotton/100%polyester                      |  |
|                    | Fabric Weight                                                 | 190-240g/[]                                  |  |
|                    | Buttons                                                       | brass buttons pockets                        |  |
|                    | Color                                                         | No color combination                         |  |
|                    | combination                                                   |                                              |  |
|                    | Market                                                        | Europe market,America Market,Africa,Middle   |  |
|                    |                                                               | East Market                                  |  |
|                    | Application                                                   | Outdoor                                      |  |
| Workmanship        | Stitching                                                     | Single stitching,double stitching and triple |  |
|                    |                                                               | stitching                                    |  |
| Packaging          | Nomal Polybag                                                 | 1 piece/nomal polybag                        |  |
|                    | Carton                                                        | 20pcs/carton                                 |  |
|                    | MEAS                                                          | 58cm*42cm*30cm                               |  |
| Series             | WH601                                                         |                                              |  |
| Recommendation     |                                                               |                                              |  |
| Sample             | We can provide you with samples.It will take about 10 working |                                              |  |
|                    | days as usual.                                                |                                              |  |
| Supply             | The supply we provide is OEM.                                 |                                              |  |