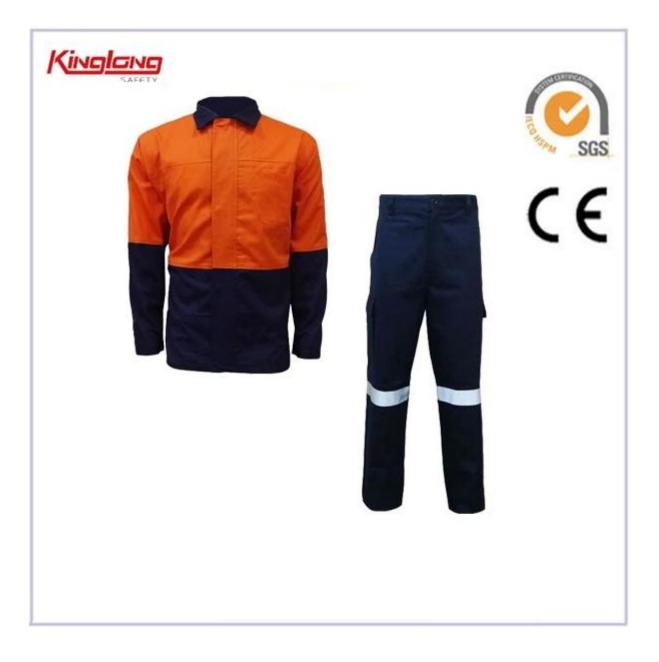

## China factory direct sale clothing Hivi 2pieces shirt and pants with high visibility reflectape

## Description

This shirt is made of 100%cotton 240gsm twill fabric, two chest pockets,two tones 5cm reflective tapes around chest,two tones 5cm reflective tapes around arms,single-breasted buttons,v-neckline,one tool pocket on arm. Can be made by flame resistant,waterproof.

## **Products Specification:**

| Details of shirt and pants | Size                                                                          | From S to XXXL European Size                              |
|----------------------------|-------------------------------------------------------------------------------|-----------------------------------------------------------|
|                            | Reflective tapes                                                              | Around chest and arm                                      |
|                            | Color                                                                         | Fluo Orange, yellow. Other color is also aviable.         |
|                            | Gender                                                                        | Men                                                       |
|                            | Pockets                                                                       | 2 chest pockets                                           |
|                            | Fabric Choose                                                                 | 80%polyester 20%cotton/65%polyester                       |
|                            |                                                                               | 35%cotton/100%polyester                                   |
|                            | Fabric Weight                                                                 | 190-240g/[]                                               |
|                            | Buttons                                                                       | plastic buttons                                           |
|                            | Color combination                                                             | Orange fabric with hivi reflective tapes                  |
|                            | Market                                                                        | Europe market, America Market, Africa, Middle East Market |
|                            | Application                                                                   | Outdoor                                                   |
| Workmanship                | Stitching                                                                     | Single stitching,double stitching and triple stitching    |
| Packaging                  | Nomal Polybag                                                                 | 1 piece/nomal polybag                                     |
|                            | Carton                                                                        | 20pcs/carton                                              |
|                            | MEAS                                                                          | 58cm*42cm*30cm                                            |
| Series Recommendation      | WH407 Vest,jacket,shirt                                                       |                                                           |
| Sample                     | We can provide you with samples. It will take about 10 working days as usual. |                                                           |
| Supply                     | The supply we provide is OEM.                                                 |                                                           |