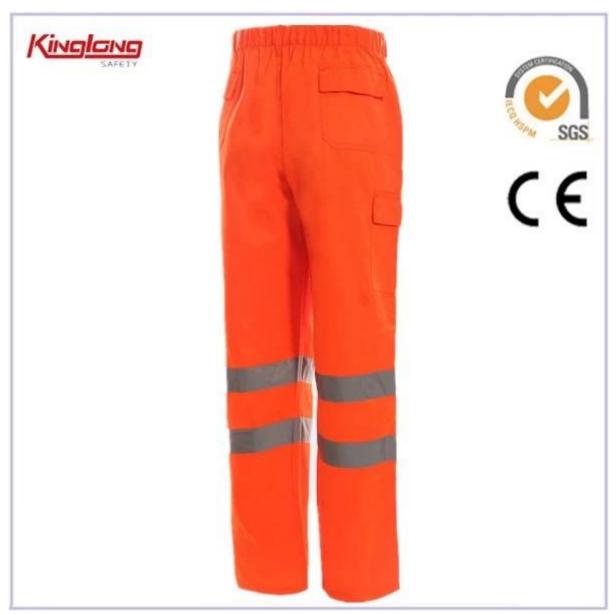

Product Name: HIVI Workwear Size: S,M,L,XL,XXL,XXXL

Fabric Weight: 180GSM Fabric: 100%cotton

Color: Orange Standard: SGS

Reflective Tape: High Visibility

### **Specifications:**

| Details of Workwear   | Size                                                               | From S to XXXL European Size                           |
|-----------------------|--------------------------------------------------------------------|--------------------------------------------------------|
|                       | Zipper                                                             | PVC zipper,Nylon Zipper,Brass Zipper                   |
|                       | Color                                                              | Fluorescent orange, fluorecent yellow                  |
|                       | Gender                                                             | Unisex                                                 |
|                       | Reflective                                                         | Generally 1''                                          |
|                       | Tape Width                                                         |                                                        |
|                       | Fabric                                                             | 80%polyester 20%cotton/65%polyester                    |
|                       | Choose                                                             | 35%cotton/100%cotton                                   |
|                       | Fabric                                                             | 180-300g/□                                             |
|                       | Weight                                                             |                                                        |
|                       | Reflective                                                         | Normal reflective tapes or high visibility reflective  |
|                       | tape                                                               | tapes                                                  |
|                       | Market                                                             | Europe market,America Market,Middle                    |
|                       |                                                                    | East,Africa,Asia Market                                |
| Workmanship           | Stitching                                                          | Single stitching,double stitching and triple stitching |
| Packaging             | Nomal                                                              | 1 piece/nomal polybag                                  |
|                       | Polybag                                                            |                                                        |
|                       | Carton                                                             | 25ses /carton                                          |
|                       | MEAS                                                               | 58cm*37cm*30cm                                         |
| Sample                | We can provide you with samples.It will take about 10 working days |                                                        |
|                       | as usual.                                                          |                                                        |
| Supply                | The supply we provide is OEM.                                      |                                                        |
| Series Recommendation | WH260 HIVI                                                         | Jacket,Trouers,Bibpants                                |