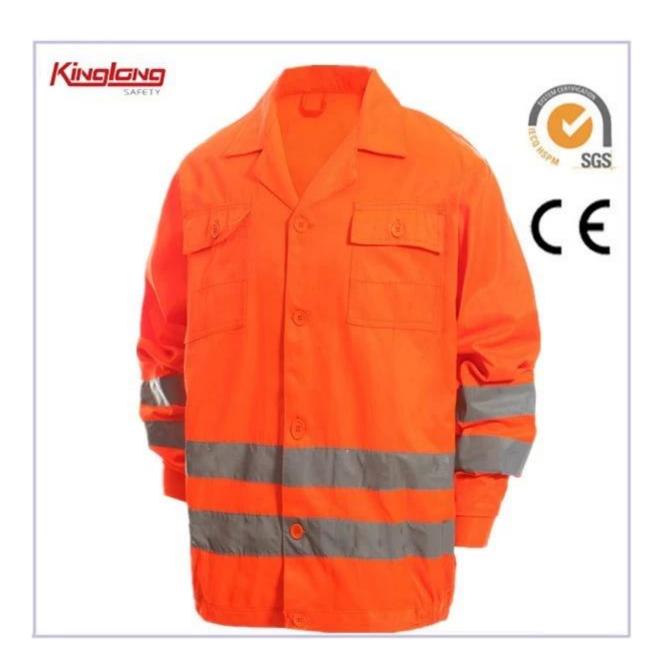

Product Name: HIVI Workwear Size: S,M,L,XL,XXL,XXXL

Fabric Weight: 180GSM Fabric: 100%cotton

Color: Orange Standard: SGS

Reflective Tape: High Visibility

# **Description**

- \* 2 chest pockets with buttons
- \* front closure with 6 buttons
- \* reflective tapes on arms,legs and waist