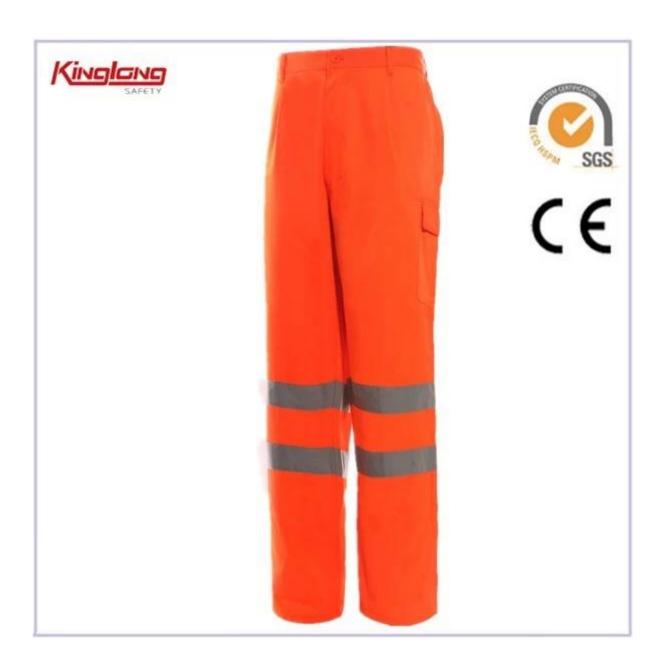

Product Name: HIVI Workwear Size: S,M,L,XL,XXL,XXXL

Fabric Weight: 180GSM Fabric: 100%cotton

Color: Orange Standard: SGS

Reflective Tape: High Visibility

### **Specifications:**

| Details of Workwear   | Size                                                               | From S to XXXL European Size                           |
|-----------------------|--------------------------------------------------------------------|--------------------------------------------------------|
|                       | Zipper                                                             | PVC zipper,Nylon Zipper,Brass Zipper                   |
|                       | Color                                                              | Fluorescent orange, fluorecent yellow                  |
|                       | Gender                                                             | Unisex                                                 |
|                       | Reflective                                                         | Generally 1''                                          |
|                       | Tape Width                                                         |                                                        |
|                       | Fabric                                                             | 80%polyester 20%cotton/65%polyester                    |
|                       | Choose                                                             | 35%cotton/100%cotton                                   |
|                       | Fabric                                                             | 180-300g/□                                             |
|                       | Weight                                                             |                                                        |
|                       | Reflective                                                         | Normal reflective tapes or high visibility reflective  |
|                       | tape                                                               | tapes                                                  |
|                       | Market                                                             | Europe market,America Market,Middle                    |
|                       |                                                                    | East,Africa,Asia Market                                |
| Workmanship           | Stitching                                                          | Single stitching,double stitching and triple stitching |
| Packaging             | Nomal                                                              | 1 piece/nomal polybag                                  |
|                       | Polybag                                                            |                                                        |
|                       | Carton                                                             | 25ses /carton                                          |
|                       | MEAS                                                               | 58cm*37cm*30cm                                         |
| Sample                | We can provide you with samples.It will take about 10 working days |                                                        |
|                       | as usual.                                                          |                                                        |
| Supply                | The supply we provide is OEM.                                      |                                                        |
| Series Recommendation | WH260 HIVI                                                         | Jacket,Trouers,Bibpants                                |