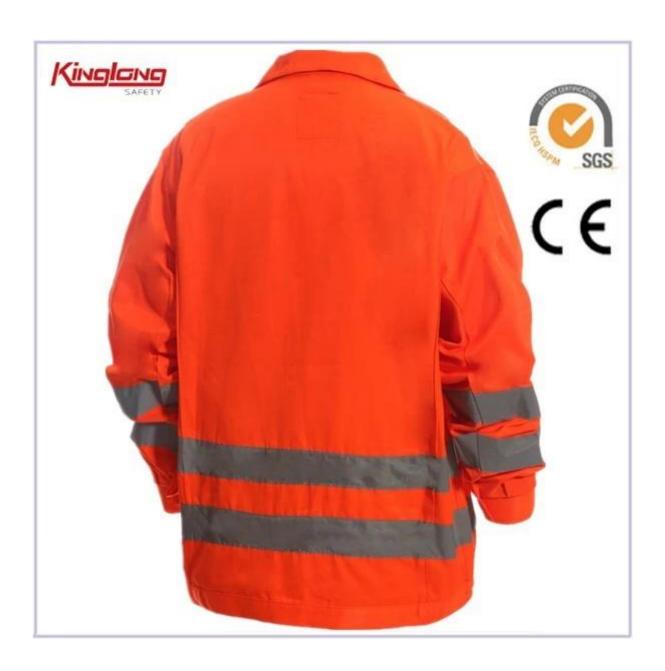

Product Name: HIVI Workwear Size: S,M,L,XL,XXL,XXXL

Fabric Weight: 180GSM Fabric: 100%cotton

Color: Orange Standard: SGS

Reflective Tape: High Visibility

# **Description**

- \* 2 chest pockets with buttons
- \* front closure with 6 buttons
- \* reflective tapes on arms,legs and waist