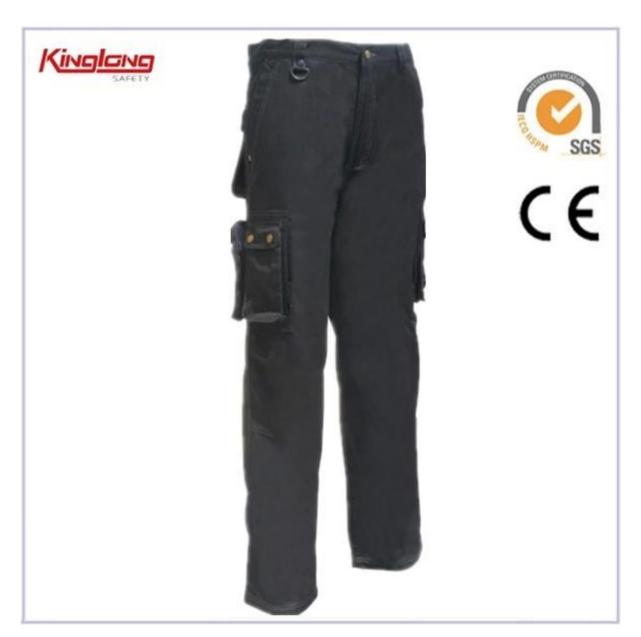

| Product Name: | Cargo Trousers          | Application: | Welding , Industry Workers |
|---------------|-------------------------|--------------|----------------------------|
| Fabric:       | 100% Cotton Twill       | Weight:      | 240gsm                     |
| Color:        | Navy Blue Or Customized | Size:        | S/M/L/XL/XXL               |
| Standard:     | SGS                     | Season:      | Autumn                     |
| Origin:       | Wuhan,Hubei             |              |                            |

| Design       | Not only can we make according to customers' samples, but also we can help design it. |  |  |
|--------------|---------------------------------------------------------------------------------------|--|--|
| Samples      | The samples time is about two week, and if the samples are urgent, we can push it.    |  |  |
| Package      | Each one in a poly bag or as customers'need,25pcs in one carton                       |  |  |
| Color        | Navy blue or customers'need                                                           |  |  |
| Logo         | Yes                                                                                   |  |  |
| Fit for:     | outside outdoor Waterproof Windproof Breathable workwear or sport wear                |  |  |
| product type | cargo work pants,cargo camo pants,work cargo pants                                    |  |  |
| Function     | protective body warm and dry suit                                                     |  |  |
| Weight       | 240g/m2                                                                               |  |  |
| Fabric       | 100% cotton, Twill 20x16,120x60                                                       |  |  |
| Pockets      | Multi pockets                                                                         |  |  |
| Pinting logo | Yes                                                                                   |  |  |
| Model Number | WH317R                                                                                |  |  |
| Standard     | European standard passed                                                              |  |  |
| Gender       | Men                                                                                   |  |  |

#### **Advantages:**

- 1. Adjustable drawstring. womens black cargo pants
- 2. Advanced cut with Twisted Leg design in crotch for outstanding working comfort with every move.
- 3. Dual front hand pockets. Button-flap rear pockets.
- 4. Custom Classical Stylish Cargo Pants
- 5. Suitable for men and women
- 6. Wholesale and factory price
- 7. OEM services