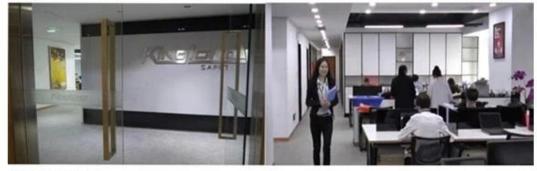

1/108x58

Option 2: TC, 80% polyester, 35% cotton, twill, 190GSM, 21x21/108x58

Option 3: 96% cotton, 4% spandex, plain, 165GSM, 23x23/88x64

Option 4: 100% cotton, twill, 180GSM, 21x21/108x58

Option 5: 100% cotton, plain, 185GSM, 20x20/100x55

Option 6: 100% cotton, twill, 270GSM, 16x12/108x56

- 6. Colors: as per your demands
- 7. Size range: XXS-6XL(US, Europe and Asian Standard), Plus size(+ size)

#### **Advantages:**

- 1. Adjustable drawstring. womens black cargo pants
- 2. Advanced cut with Twisted Leg design in crotch for outstanding working comfort with every move.
- 3. Dual front hand pockets. Button-flap rear pockets.
- 4. Custom Classical Stylish Cargo Pants
- 5. Suitable for men and women
- 6. Wholesale and factory price
- 7. OEM services

# **Company Profile**

### Office



Show room



### **FACTORY**



Workshop



Machineries



## CERTIFICATE

### ISO9000 Certificate



### **OEKO-TEX Certificate**



## **NEO SAFETY**

### **Label Brand**







# Julia Yao

### Tel/WhatsApp/WeChat:+86 17764096672

Wuhan Kinglong Protective Products Co., Ltd



- ◆ 1508, Building 5, Fanhai Soho, Huaihai Road, Wuhan, China
- **Q** 0086-27-83884677
- www.wuhankinglong.com
- sales1@wuhankinglong.com