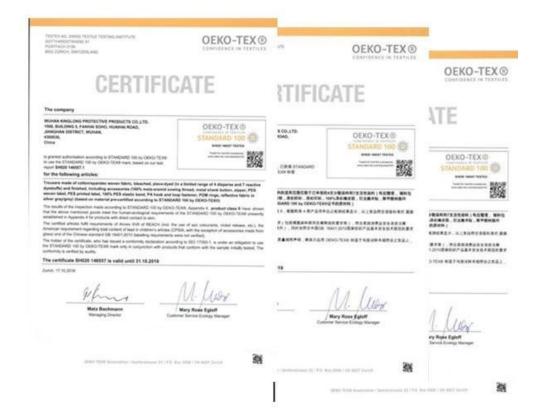

/88x64

Option 4: 100% cotton, twill, 180GSM, 21x21/108x58

Option 5: 100% cotton, plain, 185GSM, 20x20/100x55

Option 6: 100% cotton, twill, 270GSM, 16x12/108x56

- 6. Colors: as per your demands
- 7. Size range: XXS-6XL(US, Europe and Asian Standard), Plus size(+ size)

#### **Advantages:**

- 1. Adjustable drawstring. womens black cargo pants
- 2. Advanced cut with Twisted Leg design in crotch for outstanding working comfort with every move.
- 3. Dual front hand pockets. Button-flap rear pockets.
- 4. Custom Classical Stylish Cargo Pants
- 5. Suitable for men and women
- 6. Wholesale and factory price
- 7. OEM services

# **Company Profile**

### Office



Show room



### **FACTORY**



Workshop



Machineries



## CERTIFICATE

### ISO9000 Certificate



### **OEKO-TEX Certificate**



## **NEO SAFETY**

### **Label Brand**







# Julia Yao

### Tel/WhatsApp/WeChat:+86 17764096672

Wuhan Kinglong Protective Products Co., Ltd



- ◆ 1508, Building 5, Fanhai Soho, Huaihai Road, Wuhan, China
- **Q** 0086-27-83884677
- www.wuhankinglong.com
- sales1@wuhankinglong.com