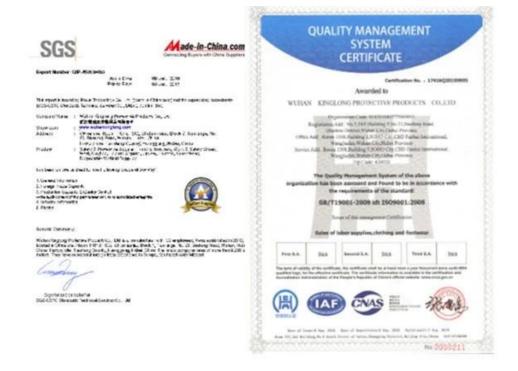

4% spandex, plain, 165GSM, 23x23/88x64

Option 4: 100% cotton, twill, 180GSM, 21x21/108x58

Option 5: 100% cotton, plain, 185GSM, 20x20/100x55

Option 6: 100% cotton, twill, 270GSM, 16x12/108x56

- 6. Colors: as per your demands
- 7. Size range: XXS-6XL(US, Europe and Asian Standard), Plus size(+ size)

#### **Advantages:**

- 1. Adjustable drawstring. womens black cargo pants
- 2. Advanced cut with Twisted Leg design in crotch for outstanding working comfort with every move.
- 3. Dual front hand pockets. Button-flap rear pockets.
- 4. Custom Classical Stylish Cargo Pants
- 5. Suitable for men and women
- 6. Wholesale and factory price
- 7. OEM services

# **Company Profile**

### Office



Show room



### **FACTORY**



Workshop



Machineries



## CERTIFICATE

### ISO9000 Certificate



### **OEKO-TEX Certificate**



## **NEO SAFETY**

### **Label Brand**







# Julia Yao

### Tel/WhatsApp/WeChat:+86 17764096672

Wuhan Kinglong Protective Products Co., Ltd



- ◆ 1508, Building 5, Fanhai Soho, Huaihai Road, Wuhan, China
- **Q** 0086-27-83884677
- www.wuhankinglong.com
- sales1@wuhankinglong.com