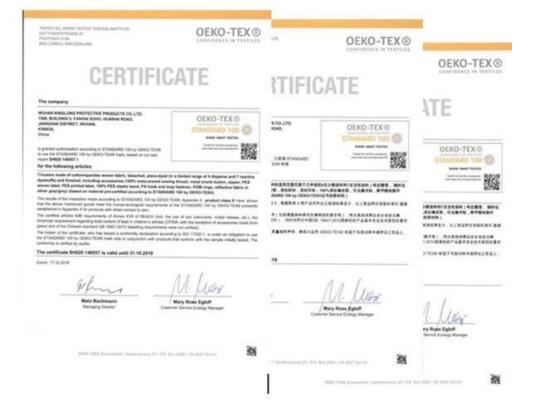

| ОЕМ                                   |  |  |  |
|---------|---------------------------------------|--|--|--|
| MOQ     | 2000pcs                               |  |  |  |
| Colour  | Cutomized                             |  |  |  |
| Attempt | 7-10 working day                      |  |  |  |
| Supply  | 55-60days after receiving the deposit |  |  |  |
| Size    | S-3XL                                 |  |  |  |
| Origin  | Wuhan, Hubei                          |  |  |  |
| Logo    | Rubber logo on the breast pocket      |  |  |  |

#### applications:

Construction workers, workwers industry, workwers oil and gas.

## **Company Profile**

#### Office



Show room



#### **FACTORY**



Workshop



Machineries



### CERTIFICATE

#### ISO9000 Certificate



#### **OEKO-TEX Certificate**



## **NEO SAFETY**

#### **Label Brand**







# Julia Yao

### Tel/WhatsApp/WeChat:+86 17764096672

Wuhan Kinglong Protective Products Co., Ltd



- 1508,Building 5,Fanhai Soho,Huaihai Road,Wuhan,China
- **S** 0086-27-83884677
- www.wuhankinglong.com
- sales1@wuhankinglong.com