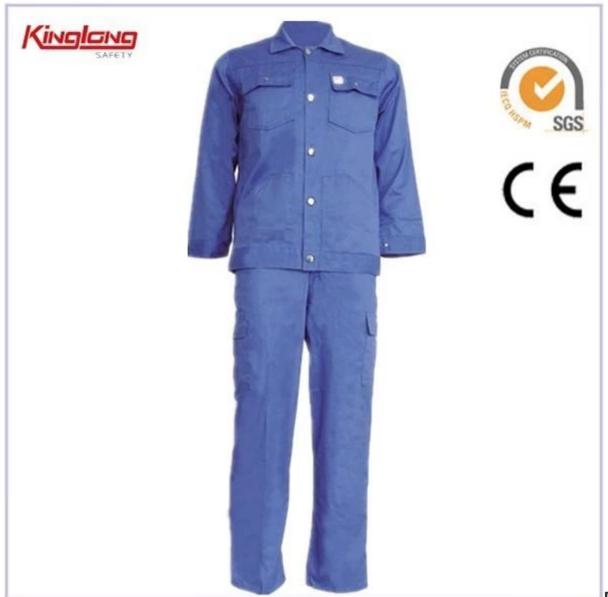

#### n:

- 1. Type: Dubai Type workwear uniform
- 2.Pockets 8 pockets in total, especially 2 pockets on the legs make the style more complex.All pockets of his failure.
- 3 .Color: Blue
- 4 Adoption of the fabric oblique (100% cotton 185gsm or 100% polyester190gsm), increase vitality.
- 5, support to apply packing list; List of cardboard; A certificate of origin; SASO certification.
- 6. The main market is middle east maket, market Africa with best prices.
- 7. You can print or embroider a personalized logo on the back and chest pocket, if necessary.
- 8. beige color or petrol blue or red color.Let its diversity of choice.
- 9. Adoption of advanced coffee pattern design their size jackets, Professional built ergonomically comfortable jacket. As for the size chart, we use the standard size of Europe. It can be assumed, if you have a table size that can provide us.
- 10. Quality is the factory priority. Our has 15 QC who strictly control the jacket for the quality of each link production line, which provide high quality jackets we wear and wash samples in the case of shrinkage or shading.

11. If you are a buyer of Saudi Arabia, we can help by providing SASO certificate when Improt Custom clean.

| Service | ОЕМ                                   |  |  |  |
|---------|---------------------------------------|--|--|--|
| MOQ     | 2000pcs                               |  |  |  |
| Colour  | Cutomized                             |  |  |  |
| Attempt | 7-10 working day                      |  |  |  |
| Supply  | 55-60days after receiving the deposit |  |  |  |
| Size    | S-3XL                                 |  |  |  |
| Origin  | Wuhan, Hubei                          |  |  |  |
| Logo    | Rubber logo on the breast pocket      |  |  |  |

#### applications:

Construction workers, workwers industry, workwers oil and gas.