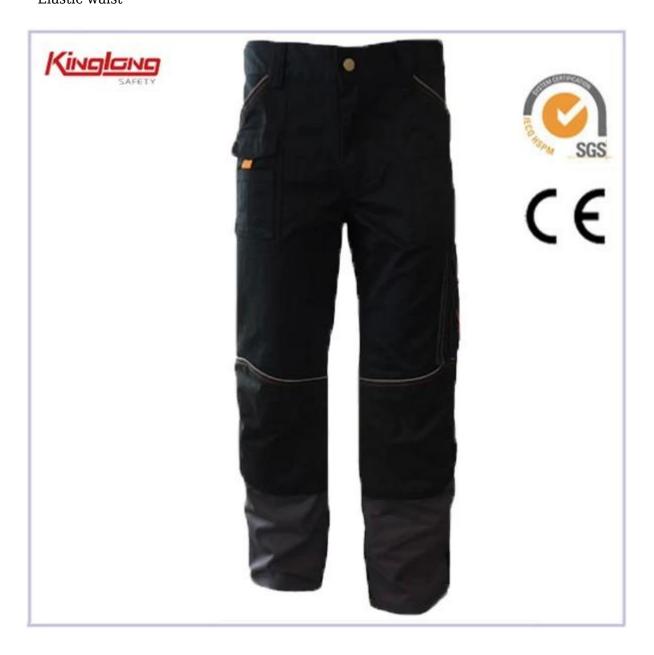

## Description

- \* button
- \* zipper
- \* two side pockets
- \* two hip pockets
- \* two normal cuffs
- \* two leg pockets
- \* two straight legs
- \* Elastic waist

| Size   | From S to XXXL size                                       |
|--------|-----------------------------------------------------------|
| Color  | Black                                                     |
| Zipper | Nylon zipper                                              |
| Pocket | Side pockets                                              |
| Market | Europe market,America<br>Market,Africa,Middle East Market |