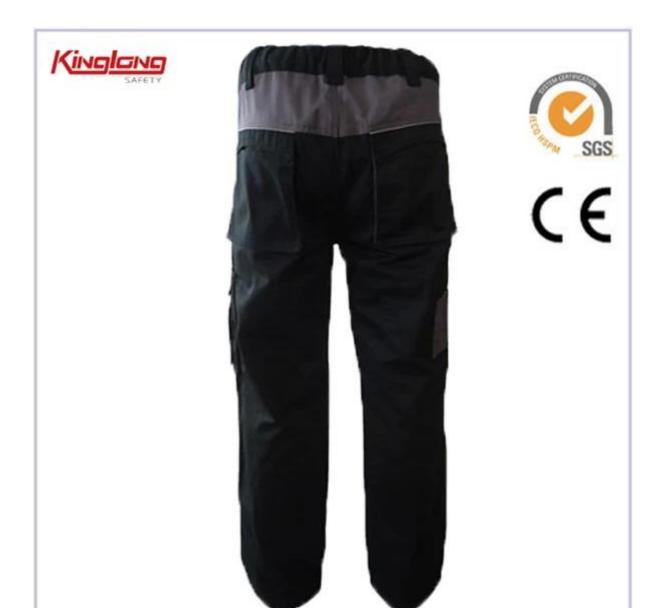

## Description

- \* button
- \* zipper
- \* two side pockets
- \* two hip pockets
- \* two normal cuffs
- \* two leg pockets
- \* two straight legs
- \* Elastic waist

| Size   | From S to XXXL size                                       |
|--------|-----------------------------------------------------------|
| Color  | Black                                                     |
| Zipper | Nylon zipper                                              |
| Pocket | Side pockets                                              |
| Market | Europe market,America<br>Market,Africa,Middle East Market |