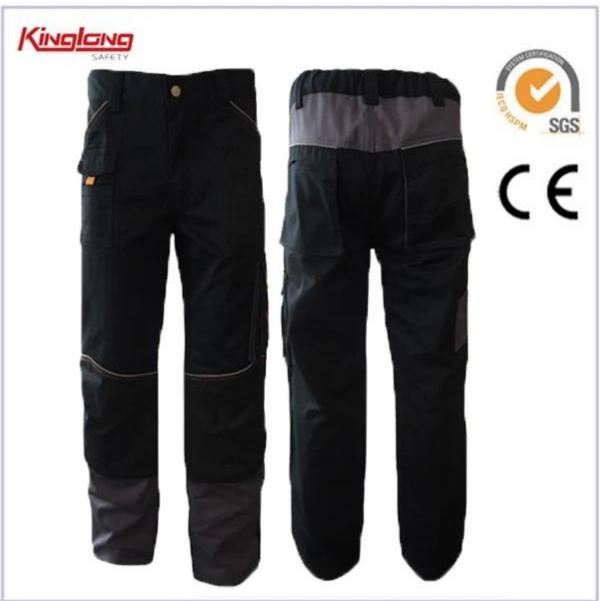

## Description

- \* button
- \* zipper
- \* two side pockets
- \* two hip pockets
- \* two normal cuffs
- \* two leg pockets
- \* two straight legs
- \* Elastic waist

| Size   | From S to XXXL size                                       |
|--------|-----------------------------------------------------------|
| Color  | Black                                                     |
| Zipper | Nylon zipper                                              |
| Pocket | Side pockets                                              |
| Market | Europe market,America<br>Market,Africa,Middle East Market |