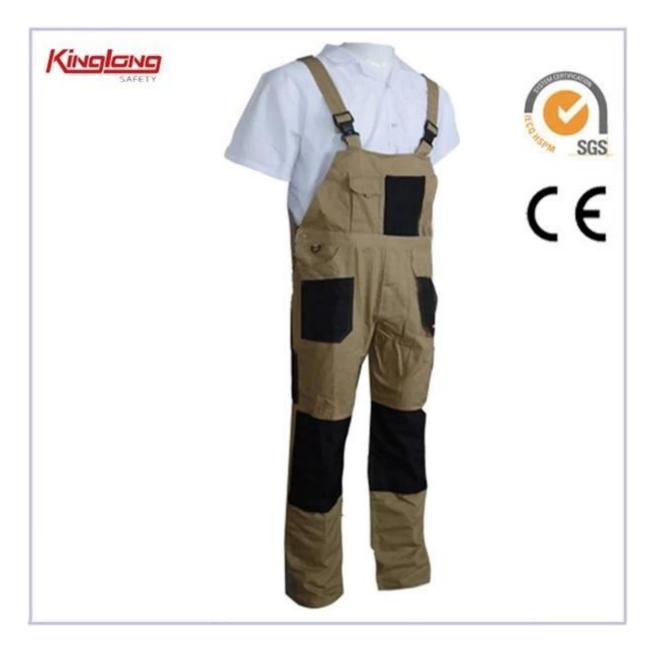

China Wholesale Polycotton Cargo Bib Pants, Color Combination Bib Trousers for Men

Description

- \* v-neckline
- \* zipper
- $\ast$  one chest pocket
- \* no sleeves
- \* two normal cuffs
- \* two leg pockets
- \* two straight legs
- \* Elastic waist

## Specifications:

| Size   | From S to XXXL size                               |
|--------|---------------------------------------------------|
| Color  | Yellow                                            |
| Pocket | Chest pocket                                      |
| Stitch | Single stitching,double stitching                 |
| MOQ    | 3000pcs per style per color for all our customers |
| Design | elastic waist,long legs                           |