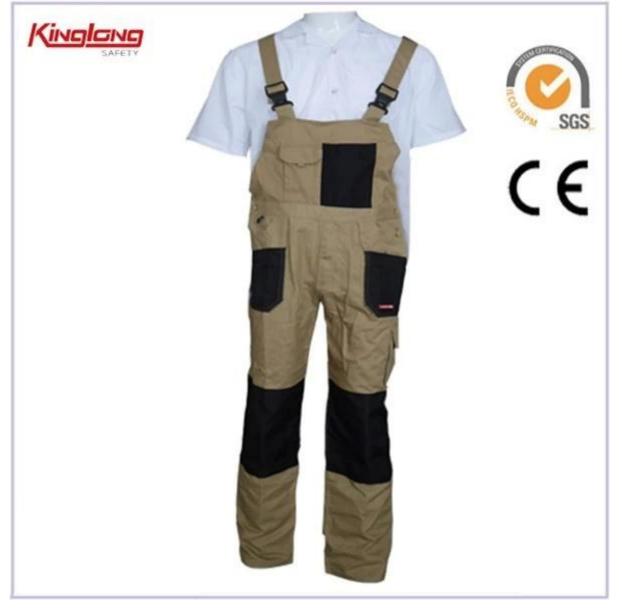

China Wholesale Polycotton Cargo Bib Pants, Color Combination Bib Trousers for Men

Description

- \* v-neckline
- \* zipper
- $\ast$  one chest pocket
- \* no sleeves
- \* two normal cuffs
- \* two leg pockets
- \* two straight legs
- \* Elastic waist

## Specifications:

| Size   | From S to XXXL size                               |
|--------|---------------------------------------------------|
| Color  | Yellow                                            |
| Pocket | Chest pocket                                      |
| Stitch | Single stitching,double stitching                 |
| MOQ    | 3000pcs per style per color for all our customers |
| Design | elastic waist,long legs                           |