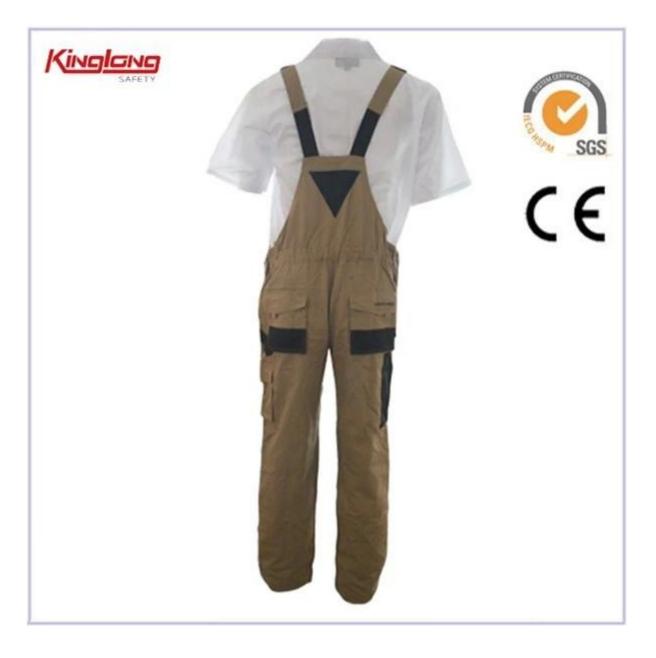

China Wholesale Polycotton Cargo Bib Pants, Color Combination Bib Trousers for Men

Description

- \* v-neckline
- \* zipper
- $\ast$  one chest pocket
- \* no sleeves
- \* two normal cuffs
- \* two leg pockets
- \* two straight legs
- \* Elastic waist

## Specifications:

| Size   | From S to XXXL size                               |
|--------|---------------------------------------------------|
| Color  | Yellow                                            |
| Pocket | Chest pocket                                      |
| Stitch | Single stitching,double stitching                 |
| MOQ    | 3000pcs per style per color for all our customers |
| Design | elastic waist,long legs                           |