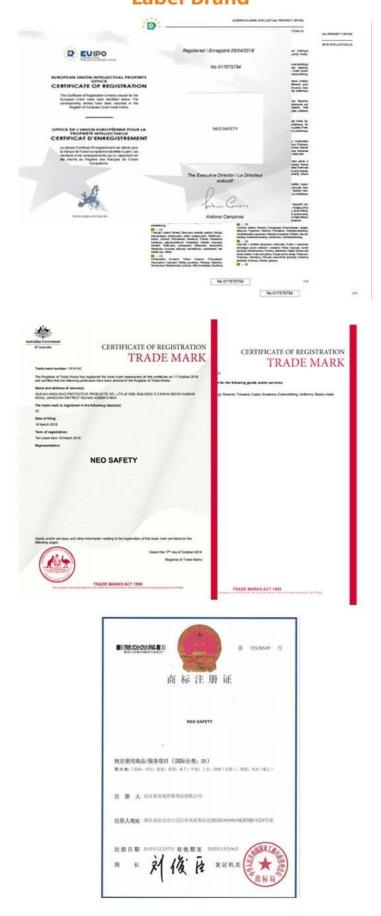

-----------------------------------|
| Fabric            | 100% polester, polycotton, 100% cotton                                         |
| Fabric Weight     | 190-240g                                                                       |
| Application       | Outdoor                                                                        |
| Color             | Red,Blue,Yellow                                                                |
| MOQ               | 2000 pcs per color per style                                                   |
| Due de et les eur | -                                                                              |

**Product Image** 



## **Company Profile**

Office



Show room



#### FACTORY



Workshop



Machineries



### **NEO SAFETY** Label Brand



# CERTIFICATE

#### **ISO9000 Certificate**



### **OEKO-TEX** Certificate

| CERTIFIC