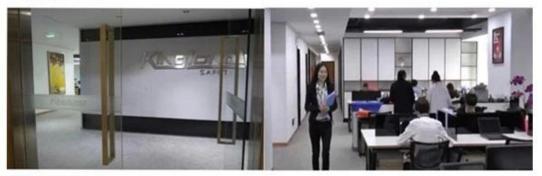

Coat with Multipocket |
|-------------------|--------------------------------------------------------------------------------|
| Fabric            | 100% polester, polycotton, 100% cotton                                         |
| Fabric Weight     | 190-240g                                                                       |
| Application       | Outdoor                                                                        |
| Color             | Red,Blue,Yellow                                                                |
| MOQ               | 2000 pcs per color per style                                                   |
| Due de et les eur | -                                                                              |

**Product Image** 



## **Company Profile**

Office



Show room



#### FACTORY



Workshop



Machineries



### **NEO SAFETY** Label Brand



# CERTIFICATE

#### **ISO9000 Certificate**



### **OEKO-TEX** Certificate

| CERTIFIC