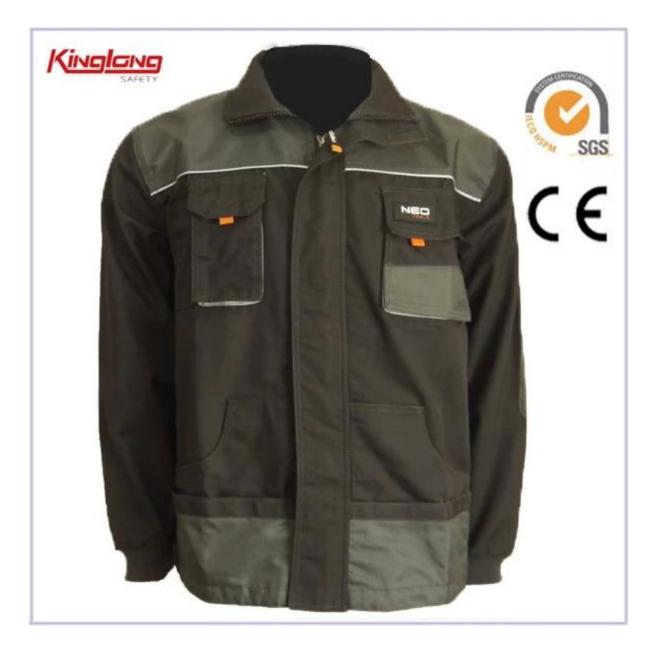

#### China Wholesale Polycotton Canvas Work Jacket, Working Coat with Multipocket

#### **Product Description:**

- \* v-neckline
- \* zipper
- \* two chest pockets
- \*two side pockets
- \* long sleeves
- \* two normal cuffs
- \* Elastic waist
- \*arm pocket

| Item Name         | China Wholesale Polycotton Canvas Work<br>Jacket,Working Coat with Multipocket |
|-------------------|--------------------------------------------------------------------------------|
| Fabric            | 100% polester, polycotton, 100% cotton                                         |
| Fabric Weight     | 190-240g                                                                       |
| Application       | Outdoor                                                                        |
| Color             | Red,Blue,Yellow                                                                |
| MOQ               | 2000 pcs per color per style                                                   |
| Due de et les eur | -                                                                              |

**Product Image** 