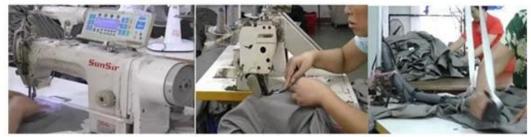

---------------------------------------------------------------------|
| Fabric            | 100% polester, polycotton, 100% cotton                                         |
| Fabric Weight     | 190-240g                                                                       |
| Application       | Outdoor                                                                        |
| Color             | Red,Blue,Yellow                                                                |
| MOQ               | 2000 pcs per color per style                                                   |
| Due de et les eur | -                                                                              |

**Product Image** 



## **Company Profile**

Office



Show room



#### FACTORY



Workshop



Machineries



### **NEO SAFETY** Label Brand



# CERTIFICATE

#### **ISO9000 Certificate**



### **OEKO-TEX** Certificate

| CERTIFIC