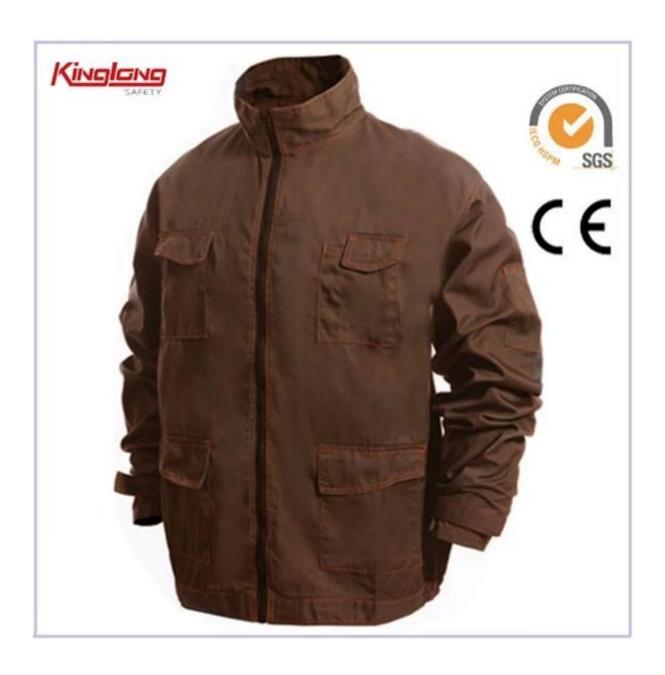

## **Product Description:**

- \* v-neckline
- \* zipper
- \* two chest pockets
- \*two side pockets
- \* long sleeves
- \* two normal cuffs
- \* Elastic waist
- \*arm pocket

| Item Name     | China Wholesale Long Sleeves Blue<br>Jacket,100% Cotton Workwear Jacket |
|---------------|-------------------------------------------------------------------------|
| Fabric        | 100% polester,polycotton,100% cotton                                    |
| Fabric Weight | 190-240g                                                                |
| Application   | Outdoor                                                                 |
| Color         | Red,Blue,Yellow                                                         |
| MOQ           | 2000 pcs per color per style                                            |