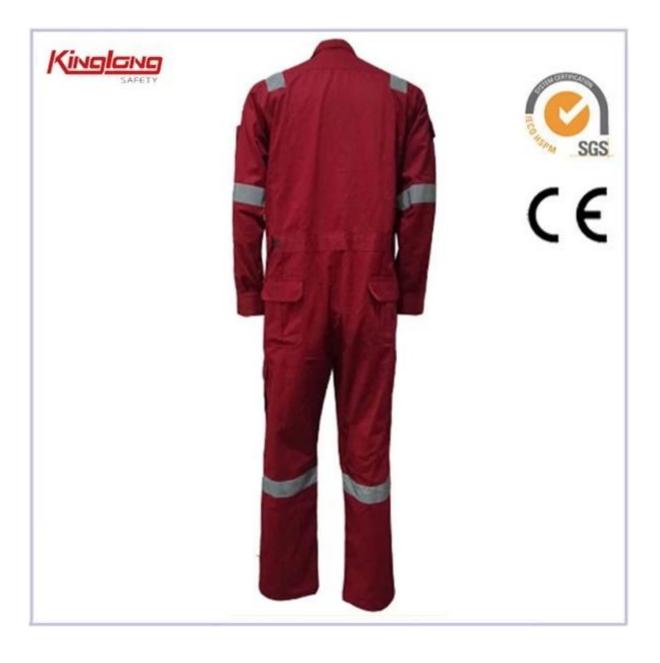

| Name          | Reflective Coverall     | MOQ         | 2000 PCS per color per style |
|---------------|-------------------------|-------------|------------------------------|
| Fabric        | 100% Cotton,65/35<br>TC | Color       | Available                    |
| Fabric Weight | 240g.190g               | Standard    | SGS                          |
| Size          | S-3XL                   | Application | Outdoor                      |

### **Production Details:**

1. Windproof Knit Wrist on cuff. Neat and tidy when you at work

2.One long nylon zipper in the front , a special design.

3.Two chest pockets with short nylon zipper.

4.Full back elasticated waistband

## Product Image:











#### **Our service :**

First:we wil discuss the detail information about the goods like the fabric material ,the weight of fabric,the color ,the size ,the color ,the technics process, the samples the delivery time and the payment before we place order with each other .

Then:we will sent you the samples within 10working days after receiving your payment. Next:we put the good in producing ,we will give you the pace of the product by email in time when we place the order.

Last:we will make sure the delivery time and shipping the goods in time ,of cause sent you the delivery information in time.

#### **Our Advantages**

1, We have professional experience about 9 years,our maket are located in East middle maket,south America, European and so on.

2, We have design department, our de