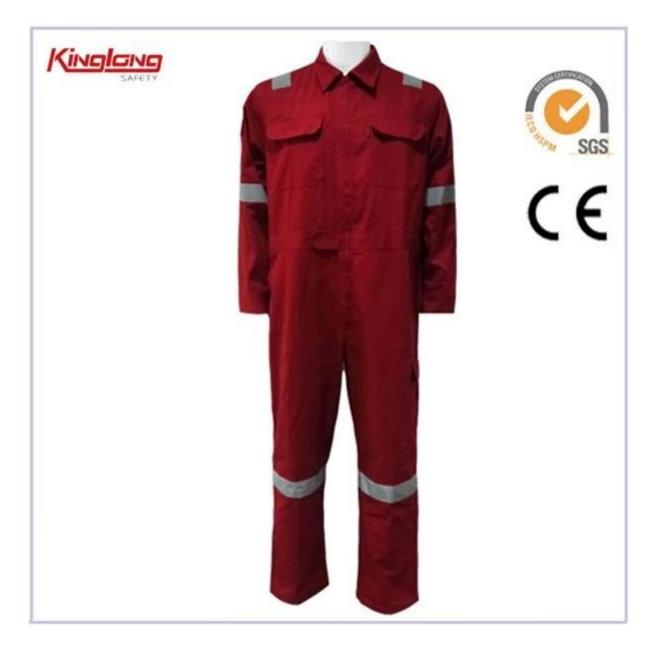

## Product Image:

| Name          | Reflective Coverall     | MOQ         | 2000 PCS per color per style |
|---------------|-------------------------|-------------|------------------------------|
| Fabric        | 100% Cotton,65/35<br>TC | Color       | Available                    |
| Fabric Weight | 240g.190g               | Standard    | SGS                          |
| Size          | S-3XL                   | Application | Outdoor                      |