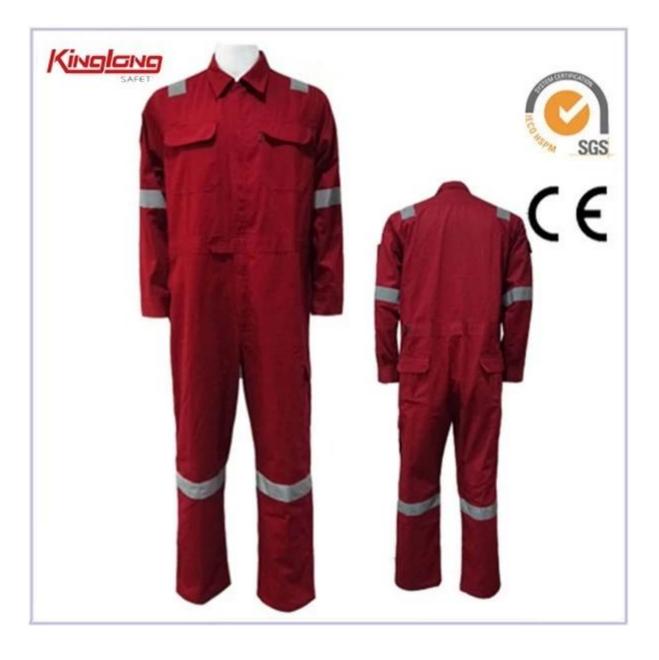

| Name          | Reflective Coverall     | MOQ         | 2000 PCS per color per style |
|---------------|-------------------------|-------------|------------------------------|
| Fabric        | 100% Cotton,65/35<br>TC | Color       | Available                    |
| Fabric Weight | 240g.190g               | Standard    | SGS                          |
| Size          | S-3XL                   | Application | Outdoor                      |

### **Production Details:**

1. Windproof Knit Wrist on cuff. Neat and tidy when you at work

2.One long nylon zipper in the front , a special design.

3.Two chest pockets with short nylon zipper.

4.Full back elasticated waistband

## Product Image:











#### **Our service :**

First:we wil discuss the detail information about the goods like the fabric material ,the weight of fabric,the color ,the size ,the color ,the technics process, the samples the delivery time and the payment before we place order with each other .

Then:we will sent you the samples within 10working days after receiving your payment. Next:we put the good in producing ,we will give you the pace of the product by email in time when we place the order.

Last:we will make sure the delivery time and shipping the goods in time ,of cause sent you the delivery information in time.

#### **Our Advantages**

1, We have professional experience about 9 years,our maket are located in East middle maket,south America, European and so on.

2, We have design department, our desi