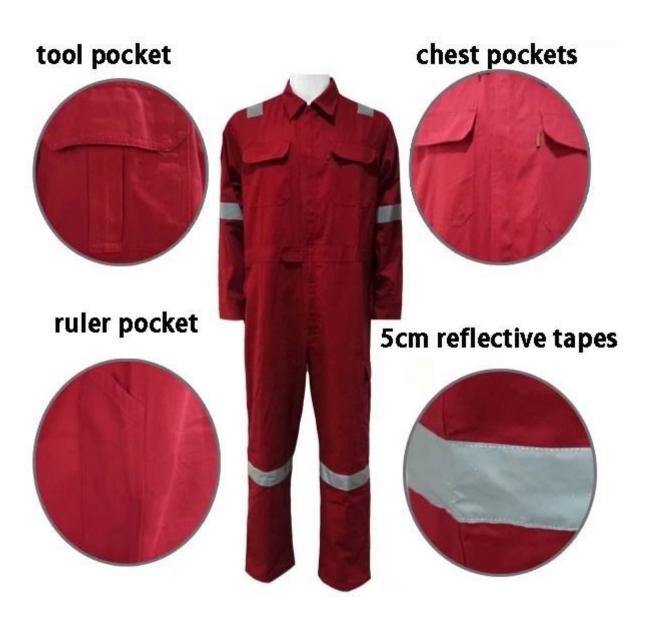

## Product Image:

### **Production Details:**

1. Windproof Knit Wrist on cuff. Neat and tidy when you at work

2.One long nylon zipper in the front , a special design.

3.Two chest pockets with short nylon zipper.

4.Full back elasticated waistband