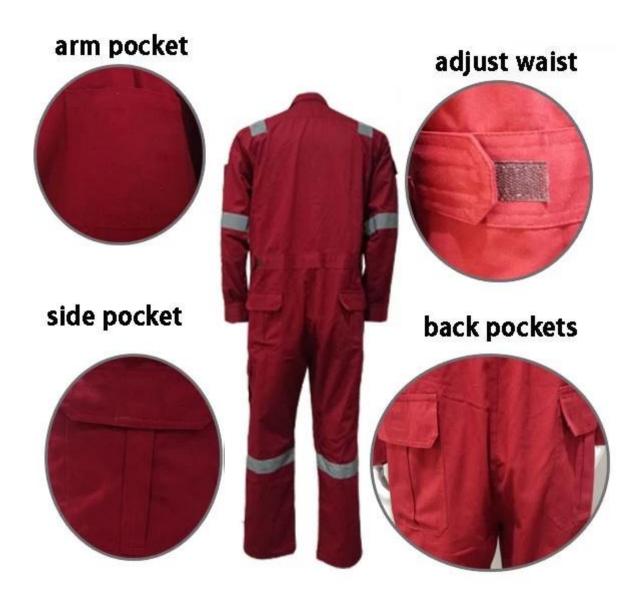

| Name          | Reflective Coverall     | MOQ         | 2000 PCS per color per style |
|---------------|-------------------------|-------------|------------------------------|
| Fabric        | 100% Cotton,65/35<br>TC | Color       | Available                    |
| Fabric Weight | 240g.190g               | Standard    | SGS                          |
| Size          | S-3XL                   | Application | Outdoor                      |

### **Production Details:**

1. Windproof Knit Wrist on cuff. Neat and tidy when you at work

2.One long nylon zipper in the front , a special design.

3.Two chest pockets with short nylon zipper.

4.Full back elasticated waistband

## Product Image:











#### **Our service :**

First:we wil discuss the detail information about the goods like the fabric material ,the weight of fabric,the color ,the size ,the color ,the technics process, the samples the delivery time and the payment before we place order with each other .

Then:we will sent you the samples within 10working days after receiving your payment. Next:we put the good in producing ,we will give you the pace of the product by email in time when we place the order.

Last:we will make sure the delivery time and shipping the goods in time ,of cause sent you the delivery information in time.

#### **Our Advantages**

1, We have professional experience about 9 years,our maket are located in East middle maket,south America, European and so on.

2, We have design department, our designs