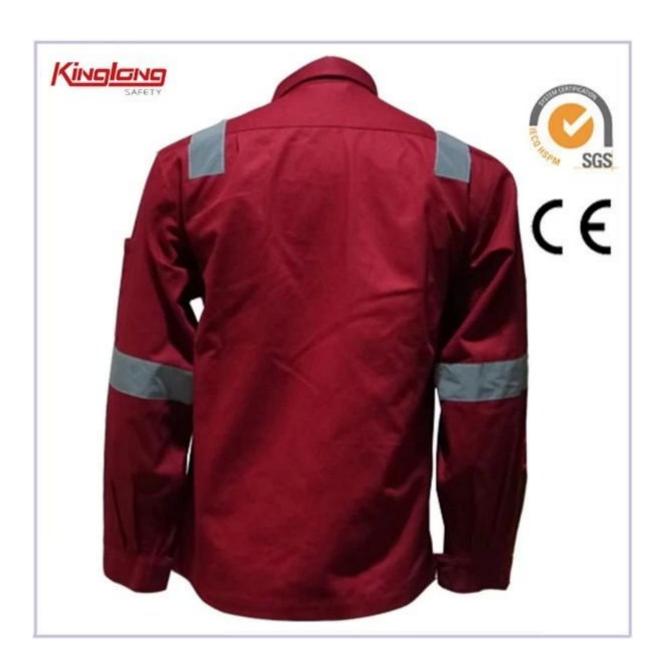

#### **China Wholesale 100% Cotton Working Jacket with Long Sleeves**

#### **Product Description:**

- \* v-neckline
- \* zipper
- \* two chest pockets
- \*two side pockets
- \* long sleeves
- \* two normal cuffs
- \* Elastic waist
- \*arm pocket

| Item Name     | China Wholesale 100% Cotton Working Jacket with Long Sleeves |  |  |
|---------------|--------------------------------------------------------------|--|--|
| Fabric        | 100% polester,polycotton,100% cotton                         |  |  |
| Fabric Weight | 190-240g                                                     |  |  |
| Application   | Outdoor                                                      |  |  |
| Color         | Red,Blue,Yellow                                              |  |  |
| MOQ           | 2000 pcs per color per style                                 |  |  |

Product Image