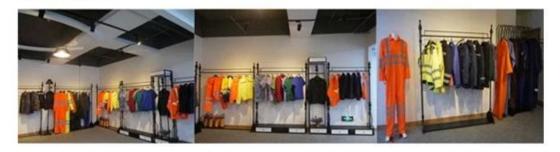

er
- \* two chest pockets
- \*two side pockets
- \* long sleeves
- \* two normal cuffs
- \* Elastic waist
- \*arm pocket

| Item Name     | China Wholesale 100% Cotton Working Jacket with Long Sleeves |  |  |
|---------------|--------------------------------------------------------------|--|--|
| Fabric        | 100% polester,polycotton,100% cotton                         |  |  |
| Fabric Weight | 190-240g                                                     |  |  |
| Application   | Outdoor                                                      |  |  |
| Color         | Red,Blue,Yellow                                              |  |  |
| MOQ           | 2000 pcs per color per style                                 |  |  |

Product Image





# **Company Profile**

#### Office



Show room



#### **FACTORY**



Workshop



Machineries



### CERTIFICATE

#### ISO9000 Certificate



### **OEKO-TEX Certificate**



## **NEO SAFETY**

#### **Label Brand**







#### Contact us

### Welcome to inquiry

Miss Vicky Tang

WhatsApp:+8618271825545

Tel:0086-27-83884677

Fax:0086-27-83884177

Eamil:sales9@wuhankinglong.com

Add:1508, Building 5, Fanhai Road, Jianghan District,

Wuhan, China