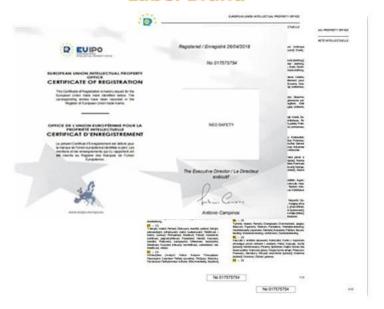

Working Jacket with Long Sleeves |  |  |
|---------------|--------------------------------------------------------------|--|--|
| Fabric        | 100% polester,polycotton,100% cotton                         |  |  |
| Fabric Weight | 190-240g                                                     |  |  |
| Application   | Outdoor                                                      |  |  |
| Color         | Red,Blue,Yellow                                              |  |  |
| MOQ           | 2000 pcs per color per style                                 |  |  |

Product Image





# **Company Profile**

#### Office



Show room



#### **FACTORY**



Workshop



Machineries



### CERTIFICATE

#### ISO9000 Certificate



### **OEKO-TEX Certificate**



## **NEO SAFETY**

#### **Label Brand**







#### Contact us

### Welcome to inquiry

Miss Vicky Tang

WhatsApp:+8618271825545

Tel:0086-27-83884677

Fax:0086-27-83884177

Eamil:sales9@wuhankinglong.com

Add:1508, Building 5, Fanhai Road, Jianghan District,

Wuhan, China