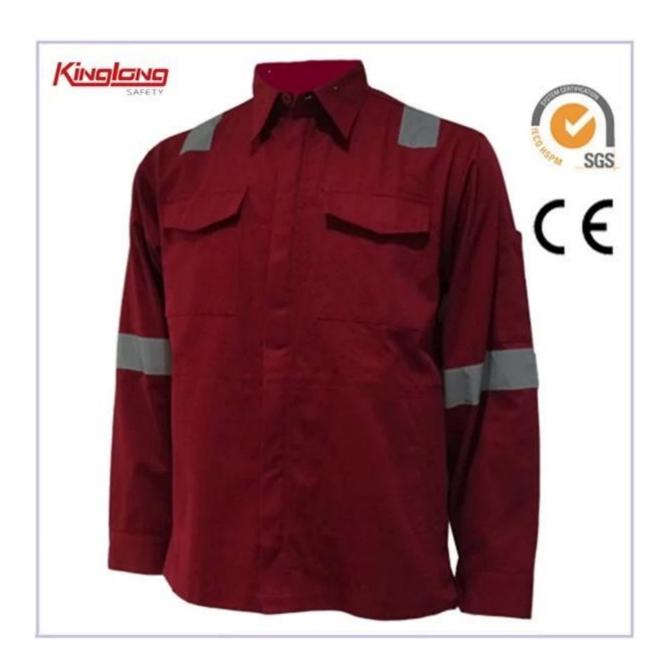

#### **China Wholesale 100% Cotton Working Jacket with Long Sleeves**

#### **Product Description:**

- \* v-neckline
- \* zipper
- \* two chest pockets
- \*two side pockets
- \* long sleeves
- \* two normal cuffs
- \* Elastic waist
- \*arm pocket

| Item Name     | China Wholesale 100% Cotton Working Jacket with Long Sleeves |  |  |
|---------------|--------------------------------------------------------------|--|--|
| Fabric        | 100% polester,polycotton,100% cotton                         |  |  |
| Fabric Weight | 190-240g                                                     |  |  |
| Application   | Outdoor                                                      |  |  |
| Color         | Red,Blue,Yellow                                              |  |  |
| MOQ           | 2000 pcs per color per style                                 |  |  |

Product Image