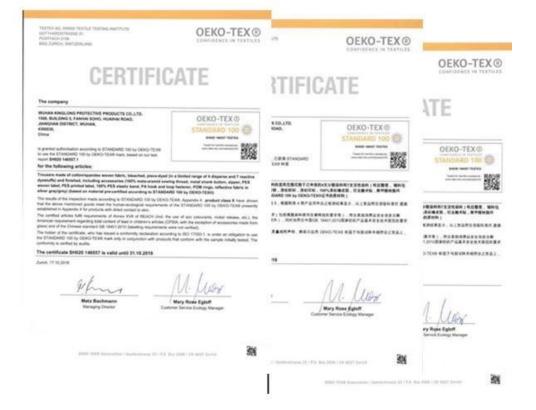

Item Name     | China Wholesale 100% Cotton Working Jacket with Long Sleeves |  |  |
|---------------|--------------------------------------------------------------|--|--|
| Fabric        | 100% polester,polycotton,100% cotton                         |  |  |
| Fabric Weight | 190-240g                                                     |  |  |
| Application   | Outdoor                                                      |  |  |
| Color         | Red,Blue,Yellow                                              |  |  |
| MOQ           | 2000 pcs per color per style                                 |  |  |

Product Image





# **Company Profile**

#### Office



Show room



#### **FACTORY**



Workshop



Machineries



### CERTIFICATE

#### ISO9000 Certificate



### **OEKO-TEX Certificate**



## **NEO SAFETY**

#### **Label Brand**







#### Contact us

### Welcome to inquiry

Miss Vicky Tang

WhatsApp:+8618271825545

Tel:0086-27-83884677

Fax:0086-27-83884177

Eamil:sales9@wuhankinglong.com

Add:1508, Building 5, Fanhai Road, Jianghan District,

Wuhan, China