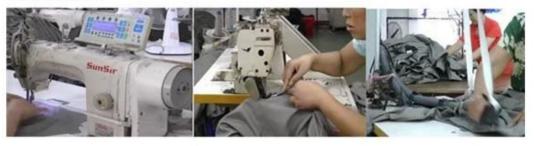

- \* long sleeves
- \* two normal cuffs
- \* Elastic waist
- \*arm pocket

| Item Name     | China Wholesale 100% Cotton Working Jacket with Long Sleeves |  |  |
|---------------|--------------------------------------------------------------|--|--|
| Fabric        | 100% polester,polycotton,100% cotton                         |  |  |
| Fabric Weight | 190-240g                                                     |  |  |
| Application   | Outdoor                                                      |  |  |
| Color         | Red,Blue,Yellow                                              |  |  |
| MOQ           | 2000 pcs per color per style                                 |  |  |

Product Image





# **Company Profile**

#### Office



Show room



#### **FACTORY**



Workshop



Machineries



### CERTIFICATE

#### ISO9000 Certificate



### **OEKO-TEX Certificate**



## **NEO SAFETY**

#### **Label Brand**







#### Contact us

### Welcome to inquiry

Miss Vicky Tang

WhatsApp:+8618271825545

Tel:0086-27-83884677

Fax:0086-27-83884177

Eamil:sales9@wuhankinglong.com

Add:1508, Building 5, Fanhai Road, Jianghan District,

Wuhan, China