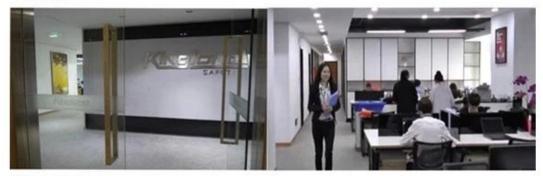

ine
- \* zipper
- \* two chest pockets
- \*two side pockets
- \* long sleeves
- \* two normal cuffs
- \* Elastic waist
- \*arm pocket

| Item Name     | China Wholesale 100% Cotton Working Jacket with Long Sleeves |  |  |
|---------------|--------------------------------------------------------------|--|--|
| Fabric        | 100% polester,polycotton,100% cotton                         |  |  |
| Fabric Weight | 190-240g                                                     |  |  |
| Application   | Outdoor                                                      |  |  |
| Color         | Red,Blue,Yellow                                              |  |  |
| MOQ           | 2000 pcs per color per style                                 |  |  |

Product Image





# **Company Profile**

#### Office



Show room



#### **FACTORY**



Workshop



Machineries



### CERTIFICATE

#### ISO9000 Certificate



### **OEKO-TEX Certificate**



## **NEO SAFETY**

#### **Label Brand**







#### Contact us

### Welcome to inquiry

Miss Vicky Tang

WhatsApp:+8618271825545

Tel:0086-27-83884677

Fax:0086-27-83884177

Eamil:sales9@wuhankinglong.com

Add:1508, Building 5, Fanhai Road, Jianghan District,

Wuhan, China