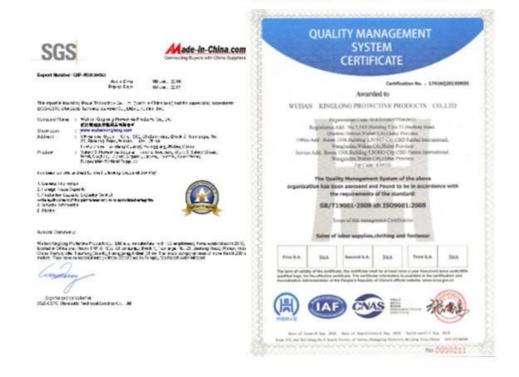

Elastic waist
- \*arm pocket

| Item Name     | China Wholesale 100% Cotton Working Jacket with Long Sleeves |  |  |
|---------------|--------------------------------------------------------------|--|--|
| Fabric        | 100% polester,polycotton,100% cotton                         |  |  |
| Fabric Weight | 190-240g                                                     |  |  |
| Application   | Outdoor                                                      |  |  |
| Color         | Red,Blue,Yellow                                              |  |  |
| MOQ           | 2000 pcs per color per style                                 |  |  |

Product Image





# **Company Profile**

#### Office



Show room



#### **FACTORY**



Workshop



Machineries



### CERTIFICATE

#### ISO9000 Certificate



### **OEKO-TEX Certificate**



## **NEO SAFETY**

#### **Label Brand**







#### Contact us

### Welcome to inquiry

Miss Vicky Tang

WhatsApp:+8618271825545

Tel:0086-27-83884677

Fax:0086-27-83884177

Eamil:sales9@wuhankinglong.com

Add:1508, Building 5, Fanhai Road, Jianghan District,

Wuhan, China