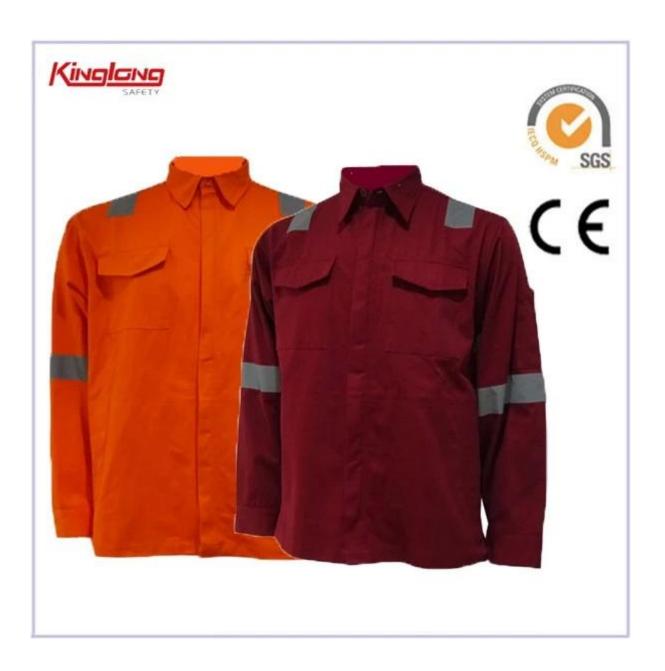

## China Wholesale 100% Cotton Safety Reflective Jacket, Cheap Workwear Jacket

## **Product Description:**

- \* v-neckline
- \* zipper
- \* two chest pockets
- \*two side pockets
- \* long sleeves
- \* two normal cuffs
- \* Elastic waist
- \*arm pocket

| Item Name     | China Wholesale Long Sleeves Blue<br>Jacket,100% Cotton Workwear Jacket |
|---------------|-------------------------------------------------------------------------|
| Fabric        | 100% polester,polycotton,100% cotton                                    |
| Fabric Weight | 190-240g                                                                |
| Application   | Outdoor                                                                 |
| Color         | Red,Blue,Yellow                                                         |
| MOQ           | 2000 pcs per color per style                                            |