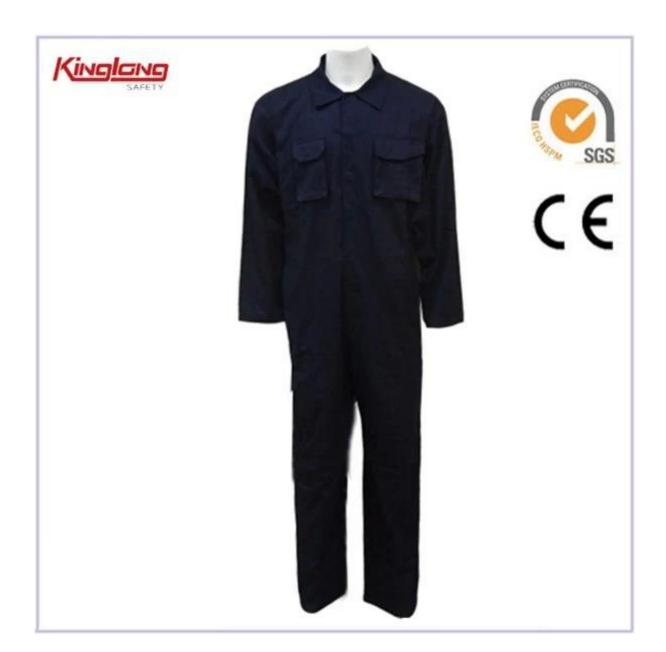

## China Wholesale 100% Cotton Coverall, Dark Blue Unisex Uniform for workers

## **Product Description**

- \* v-neckline
- \* zipper
- \* two chest pockets
- \* long sleeves
- \* two normal cuffs
- \* two straight legs
- \* Elastic waist

| Item Name   | China Wholesale 100% Cotton Coverall, Dark Blue Unisex Uniform for workers |
|-------------|----------------------------------------------------------------------------|
| Fabric      | 100% Cotton,polycotton,100% polyester                                      |
| Color       | Dark blue,royal blue,red                                                   |
| Application | Outdoor                                                                    |
| MOQ         | 2000 pcs per color per style                                               |
| Packing     | 1pc/polybag,25pcs/carton                                                   |

## **Product Image**