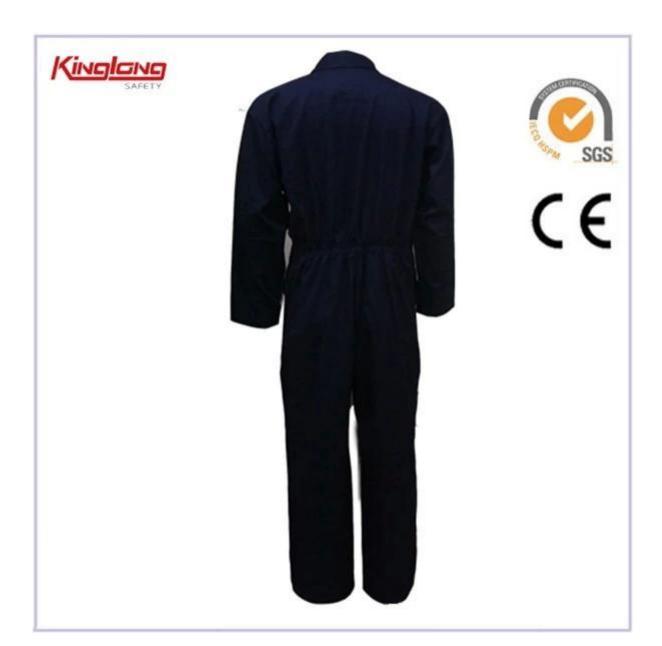

## China Wholesale 100% Cotton Coverall, Dark Blue Unisex Uniform for workers

## **Product Description**

- \* v-neckline
- \* zipper
- \* two chest pockets
- \* long sleeves
- \* two normal cuffs
- \* two straight legs
- \* Elastic waist

| Item Name   | China Wholesale 100% Cotton Coverall, Dark Blue Unisex Uniform for workers |
|-------------|----------------------------------------------------------------------------|
| Fabric      | 100% Cotton,polycotton,100% polyester                                      |
| Color       | Dark blue,royal blue,red                                                   |
| Application | Outdoor                                                                    |
| MOQ         | 2000 pcs per color per style                                               |
| Packing     | 1pc/polybag,25pcs/carton                                                   |

## **Product Image**