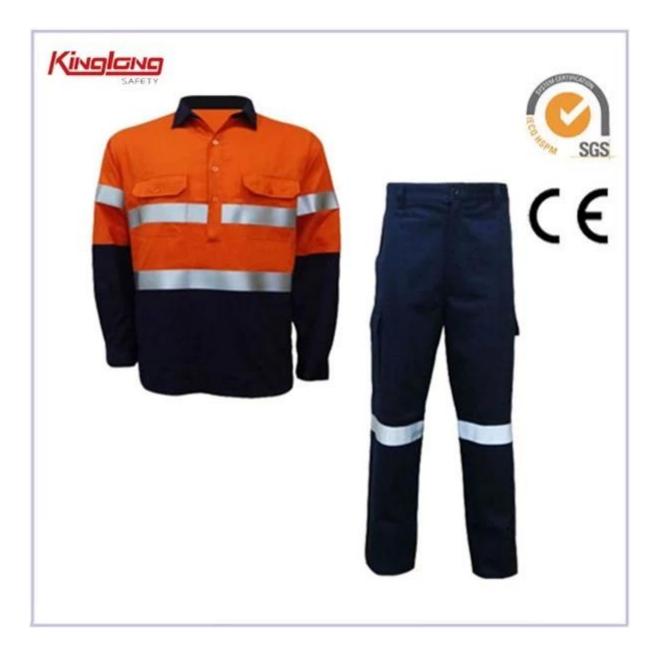

## China Supplier Safety Pants and Jacket, High Visbility Work Uniform for Men

## Description

- \* v-neckline
- \* two chest pockets
- \* two side waist pockets
- \* reflective tapes around chest
- \* two normal cuffs
- \* short sleeves
- \* elastic waist
- \* two side leg pockets

## \*color combination

Specifications:

|                       | Size                                                                         | From S to XXXL European Size                              |
|-----------------------|------------------------------------------------------------------------------|-----------------------------------------------------------|
|                       | Zipper                                                                       | PVC zipper,Nylon Zipper,Brass Zipper                      |
|                       | Color                                                                        | Yellow and navy.Other color is also aviable.              |
|                       | Gender                                                                       | Men                                                       |
|                       | Pockets                                                                      | 6 pockets in total:                                       |
|                       |                                                                              | 2 chest pockets                                           |
|                       |                                                                              | 2 side waist pockets                                      |
|                       |                                                                              | 2 leg pockets                                             |
|                       |                                                                              |                                                           |
|                       |                                                                              |                                                           |
|                       |                                                                              |                                                           |
|                       | Fabric Choose                                                                | 80%polyester 20%cotton/65%polyester                       |
|                       |                                                                              | 35%cotton/100%polyester                                   |
|                       | Fabric Weight                                                                | 190-240g/[]                                               |
|                       | Buttons                                                                      | brass buttons pockets                                     |
|                       | Color combination                                                            | Yellow and navy                                           |
|                       | Market                                                                       | Europe market, America Market, Africa, Middle East Market |
|                       | Application                                                                  | Outdoor                                                   |
| Workmanship           | Stitching                                                                    | Single stitching,double stitching and triple stitching    |
| Packaging             | Nomal Polybag                                                                | 1 piece/nomal polybag                                     |
|                       | Carton                                                                       | 20pcs/carton                                              |
|                       | MEAS                                                                         | 58cm*42cm*30cm                                            |
| Series Recommendation | Power WH02 vest,Power WH601 jacket,Power WH605 bibpants,Power pants          |                                                           |
| Sample                | We can provide you with samples.It will take about 10 working days as usual. |                                                           |
| Supply                | The supply we provide is OEM.                                                |                                                           |