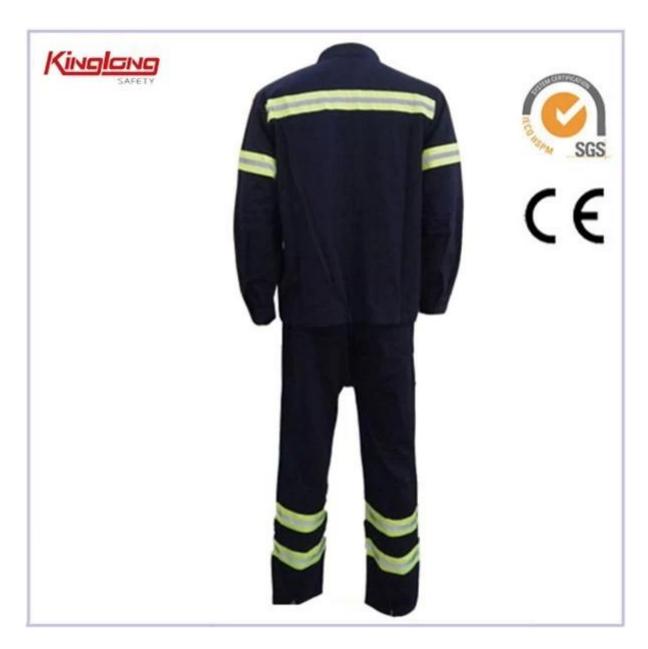

# China Supplier Reflective Work Suit 100% Cotton Pants and Shirt

- 1. Firstly, It's a two piece working suit. It includes pant and jacket,
- 2. It sales to Spainish Market, that's to say, it 's famous in European market design.
- 3. The fabric is 65% Polyester 35% Cotton or 80% polyester 20% Cotton fabric High quality fabric.
- 4.Zipper/ Knit wrist in cuff, keep you warmth and windproof.Clean and efficient when you working.
- 5. If you don't like zipper pockets, we can change it's design for you.
- 6..Marched blue color nylon zipper, not easy to lose your tools, coin, or telephone.
- 7. Navy Blue Color or Royal Blue Color, it let your style is striking and bright.
- 8. Classic design make your life easier and make the cost-effective.
- 9. A long zipper in front.
- 10. Elasitc band in the waist.
- 11.Flap in pockets in the knee.

## **Specifications:**

| Size             | European size (from s to 5xl) or customized size |
|------------------|--------------------------------------------------|
| Minimum quantity | 1500pcs-2000pcs                                  |
| Design           | European standard                                |
| Samples          | 7-10 working days                                |
| Package          | Each one in a poly bag or as customers'need      |
| Color            | Navy blue or Black                               |
| Logo             | Yes                                              |
| Feature          | Europ style                                      |
| Application      | Light feeling                                    |
| Function         | Multi pockets and polular workwear               |
| Weight           | 190g/m2                                          |
| Fabric           | 65%Polyester 35%Cotton                           |
| Pockets          | Multi pockets                                    |