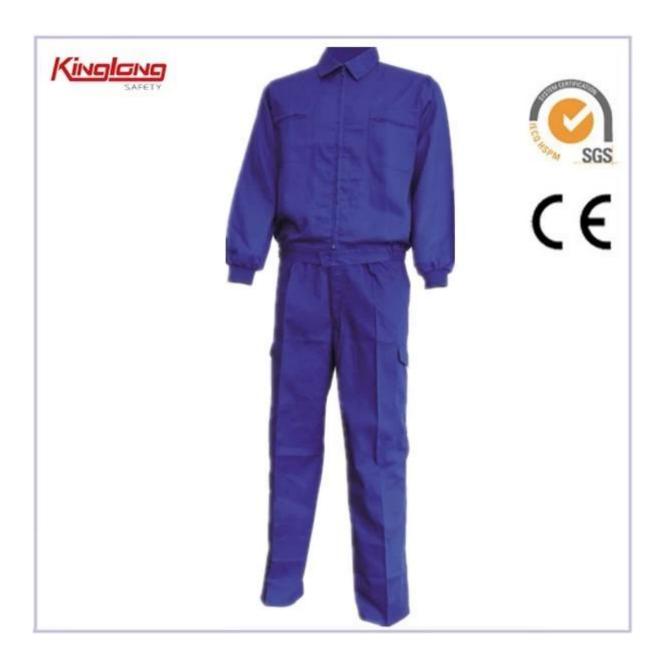

# China Supplier Reflective Work Suit 100% Cotton Pants and Shirt

- 1. Firstly, It's a two piece working suit. It includes pant and jacket,
- 2. It sales to Spainish Market, that's to say, it 's famous in European market design.
- 3. The fabric is 65% Polyester 35% Cotton or 80% polyester 20% Cotton fabric High quality fabric.
- 4.Zipper/ Knit wrist in cuff, keep you warmth and windproof.Clean and efficient when you working.
- 5. If you don't like zipper pockets, we can change it's design for you.
- 6..Marched blue color nylon zipper, not easy to lose your tools, coin, or telephone.
- 7. Navy Blue Color or Royal Blue Color, it let your style is striking and bright.
- 8. Classic design make your life easier and make the cost-effective.
- 9. A long zipper in front.
- 10. Elasitc band in the waist.
- 11.Flap in pockets in the knee.