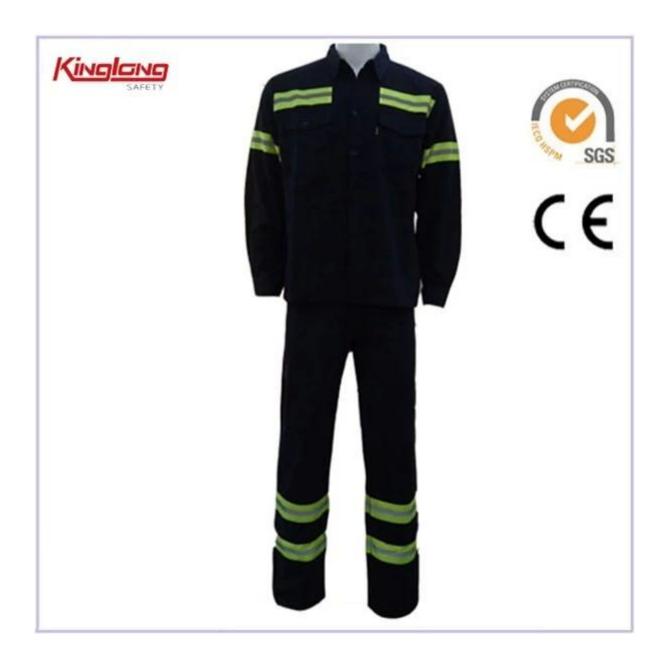

# China Supplier Reflective Work Suit 100% Cotton Pants and Shirt

- 1. Firstly, It's a two piece working suit. It includes pant and jacket,
- 2. It sales to Spainish Market, that's to say, it 's famous in European market design.
- 3. The fabric is 65% Polyester 35% Cotton or 80% polyester 20% Cotton fabric High quality fabric.
- 4.Zipper/ Knit wrist in cuff, keep you warmth and windproof.Clean and efficient when you working.
- 5. If you don't like zipper pockets, we can change it's design for you.
- 6..Marched blue color nylon zipper, not easy to lose your tools, coin, or telephone.
- 7. Navy Blue Color or Royal Blue Color, it let your style is striking and bright.
- 8. Classic design make your life easier and make the cost-effective.
- 9. A long zipper in front.
- 10. Elasitc band in the waist.
- 11.Flap in pockets in the knee.

## **Specifications:**

| Size             | European size (from s to 5xl) or customized size |
|------------------|--------------------------------------------------|
| Minimum quantity | 1500pcs-2000pcs                                  |
| Design           | European standard                                |
| Samples          | 7-10 working days                                |
| Package          | Each one in a poly bag or as customers'need      |
| Color            | Navy blue or Black                               |
| Logo             | Yes                                              |
| Feature          | Europ style                                      |
| Application      | Light feeling                                    |
| Function         | Multi pockets and polular workwear               |
| Weight           | 190g/m2                                          |
| Fabric           | 65%Polyester 35%Cotton                           |
| Pockets          | Multi pockets                                    |