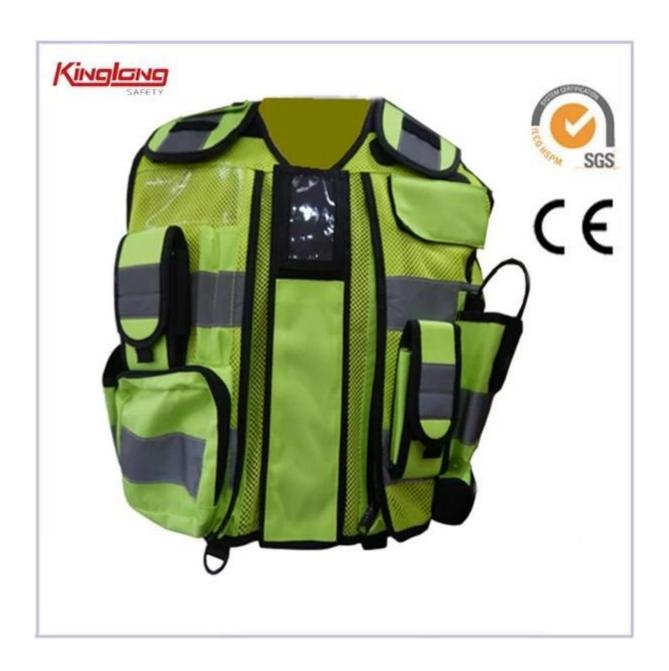

## **Description**

- \* two chest pockets
- \* two side pockets
- \* buttons on pockets
- \* one zipper
- \* 2 normal cuffs
- \* 2 long sleeves
- \* v-neckline
- \* Elastic waist