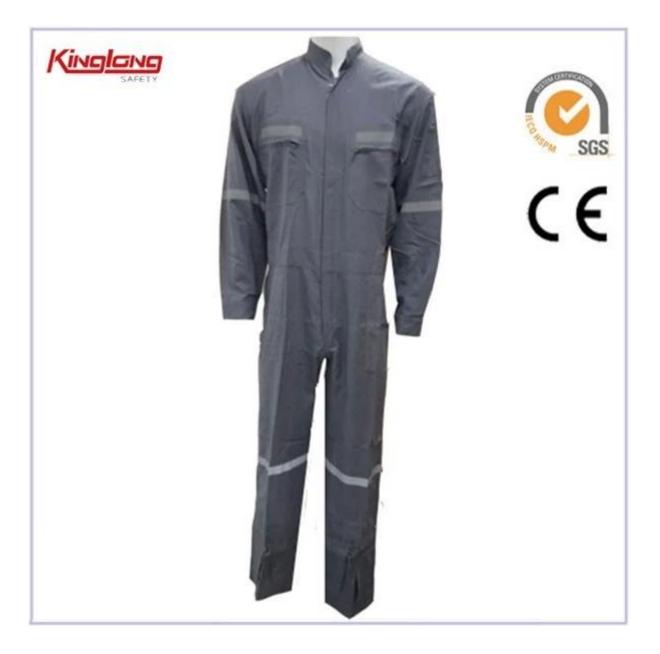

## China Supplier Reflective Overall, Workwear Coveralls For Men

### **Product Description**

| Product Name: | Coverall                             | Size;     | S-3XL     |
|---------------|--------------------------------------|-----------|-----------|
| Fabric:       | 100%Cotton Or 65%Polyester 35%Cotton | Color:    | Navy Blue |
| Fabric Weight | 110-130G                             | Standard: | SGS,SASO  |
| Season:       | Autumn                               |           |           |

#### **Production Details:**

1. Windproof Knit Wrist on cuff. Neat and tidy when you at work

- 2.One long nylon zipper in the front , a special design.
- 3.One chest pockets with short nylon zipper.

4.Full back elasticated waistband

#### **Product Image:**

More Products For You To Choose

**Contact Information:** 