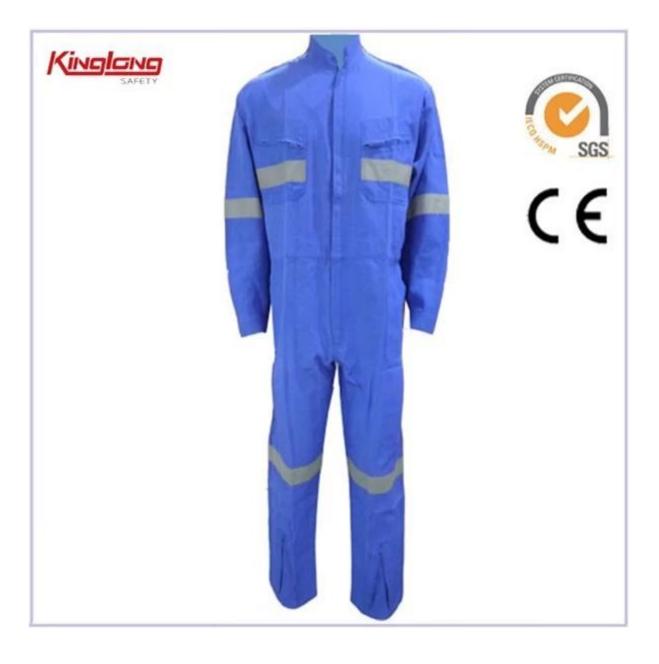

## China Supplier Reflective Overall, Workwear Coveralls For Men

### **Product Description**

| Product Name: | Coverall                             | Size;     | S-3XL     |
|---------------|--------------------------------------|-----------|-----------|
| Fabric:       | 100%Cotton Or 65%Polyester 35%Cotton | Color:    | Navy Blue |
| Fabric Weight | 110-130G                             | Standard: | SGS,SASO  |
| Season:       | Autumn                               |           |           |

#### **Production Details:**

1. Windproof Knit Wrist on cuff. Neat and tidy when you at work

- 2.One long nylon zipper in the front , a special design.
- 3.One chest pockets with short nylon zipper.

4.Full back elasticated waistband

#### **Product Image:**

More Products For You To Choose

**Contact Information:** 