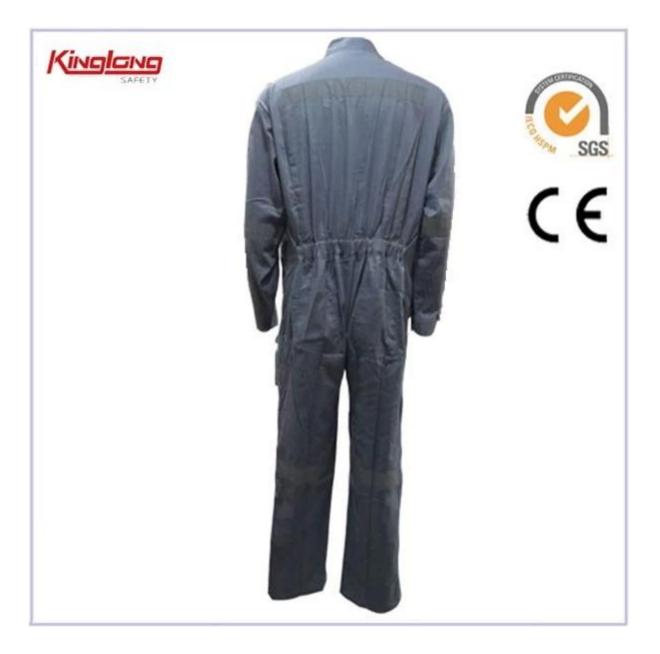

### **Product Description**

| Product Name: | Coverall                             | Size;     | S-3XL     |
|---------------|--------------------------------------|-----------|-----------|
| Fabric:       | 100%Cotton Or 65%Polyester 35%Cotton | Color:    | Navy Blue |
| Fabric Weight | 110-130G                             | Standard: | SGS,SASO  |
| Season:       | Autumn                               |           |           |

#### **Production Details:**

1. Windproof Knit Wrist on cuff. Neat and tidy when you at work

- 2.One long nylon zipper in the front , a special design.
- 3.One chest pockets with short nylon zipper.

4.Full back elasticated waistband

#### **Product Image:**

More Products For You To Choose

**Contact Information:** 