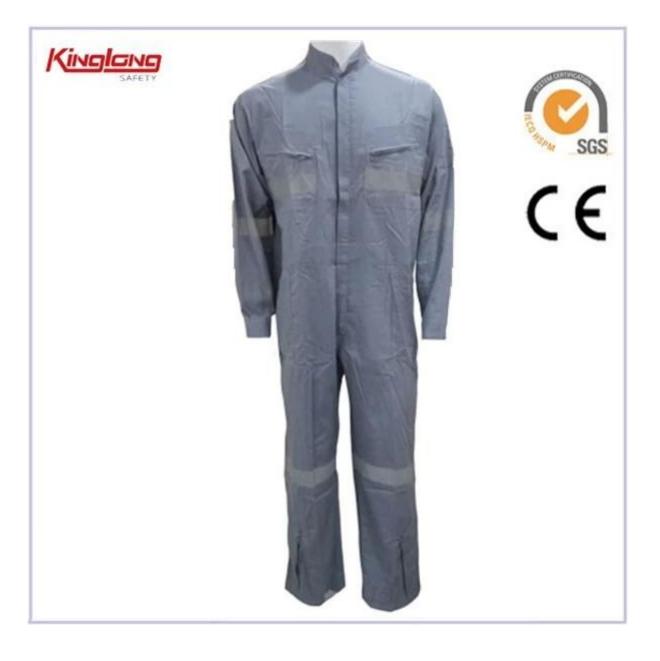

### **Product Description**

| Product Name: | Coverall                             | Size;     | S-3XL     |
|---------------|--------------------------------------|-----------|-----------|
| Fabric:       | 100%Cotton Or 65%Polyester 35%Cotton | Color:    | Navy Blue |
| Fabric Weight | 110-130G                             | Standard: | SGS,SASO  |
| Season:       | Autumn                               |           |           |

#### **Production Details:**

1. Windproof Knit Wrist on cuff. Neat and tidy when you at work

- 2.One long nylon zipper in the front , a special design.
- 3.One chest pockets with short nylon zipper.

4.Full back elasticated waistband

#### **Product Image:**

More Products For You To Choose

**Contact Information:** 