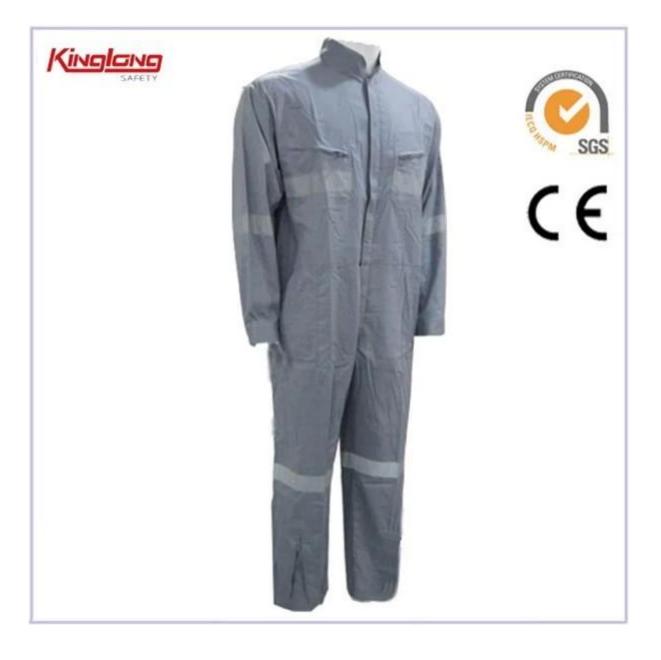

### **Product Description**

| Product Name: | Coverall                             | Size;     | S-3XL     |
|---------------|--------------------------------------|-----------|-----------|
| Fabric:       | 100%Cotton Or 65%Polyester 35%Cotton | Color:    | Navy Blue |
| Fabric Weight | 110-130G                             | Standard: | SGS,SASO  |
| Season:       | Autumn                               |           |           |

#### **Production Details:**

1. Windproof Knit Wrist on cuff. Neat and tidy when you at work

- 2.One long nylon zipper in the front , a special design.
- 3.One chest pockets with short nylon zipper.

4.Full back elasticated waistband

#### **Product Image:**

More Products For You To Choose

**Contact Information:** 