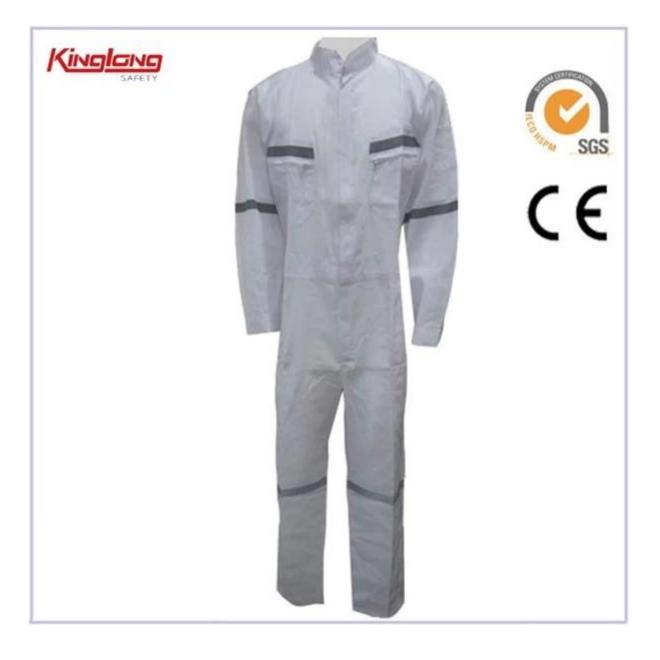

### **Product Description**

| Product Name: | Coverall                             | Size;     | S-3XL     |
|---------------|--------------------------------------|-----------|-----------|
| Fabric:       | 100%Cotton Or 65%Polyester 35%Cotton | Color:    | Navy Blue |
| Fabric Weight | 110-130G                             | Standard: | SGS,SASO  |
| Season:       | Autumn                               |           |           |

#### **Production Details:**

1. Windproof Knit Wrist on cuff. Neat and tidy when you at work

- 2.One long nylon zipper in the front , a special design.
- 3.One chest pockets with short nylon zipper.

4.Full back elasticated waistband

#### **Product Image:**

More Products For You To Choose

**Contact Information:** 