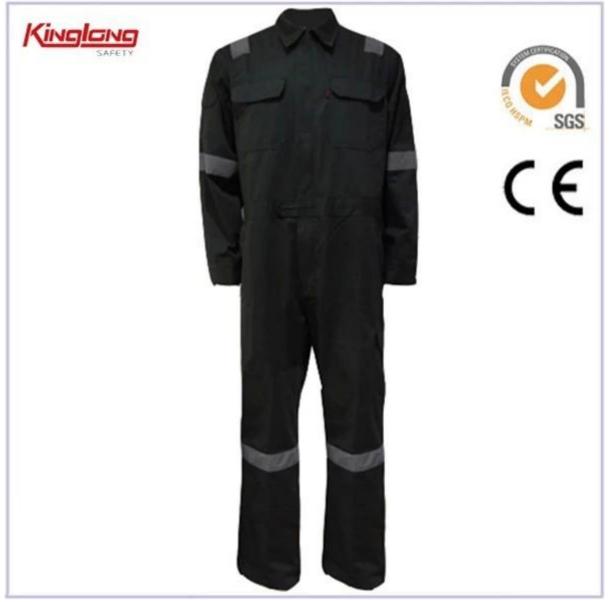

#### **Product Show**

| Name          | Reflective Coverall | Size        | S-3XL     |
|---------------|---------------------|-------------|-----------|
| Fabric        | 100% Cotton         | Color       | Available |
| Fabric Weight | 240G                | Application | Outdoor   |

Industrial overall Decription

\*Function: Workwear, painter coverall, boiler suit, work clothes, industry workwear, workshop suits ect

\*Shell fabric: Multichoices as following

Option 1: Aramid, 93%Aramid 5%kevlar 2%Anti-static yarn.150GSM

\* Pockets:Two pockets with flap on chest

Two side hip pockets

One back pocket, one ruler pocket, one hammer loop

\*Trims: Elastic waistband on back

Front rever collar with stud

The full garment could confirm to CE standard.and get a generous fit so that they can be worn over additional layers of clothing - ideal for top to toe general purpose protection for both you and your clothing.

### Product Image: