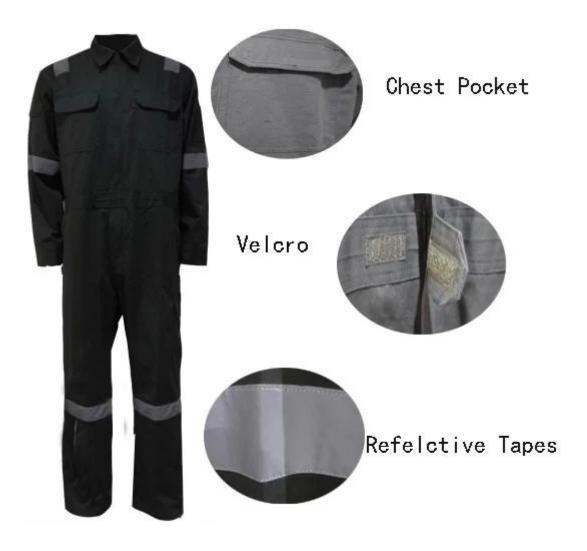

Option 6: 100% cotton, twill, 270GSM, 16x12/108x56

We could arrange the fabric colour lab dips according to client requirments

\* Button:Seven concealled poppers on center front

Two concealled popper on chest pocket flap.

\* Pockets:Two pockets with flap on chest

Two side hip pockets

One back pocket, one ruler pocket, one hammer loop

\*Trims: Elastic waistband on back

Front rever collar with stud

The full garment could confirm to CE standard.and get a generous fit so that they can be worn over additional layers of clothing - ideal for top to toe general purpose protection for both you and your clothing.

### Product Image: