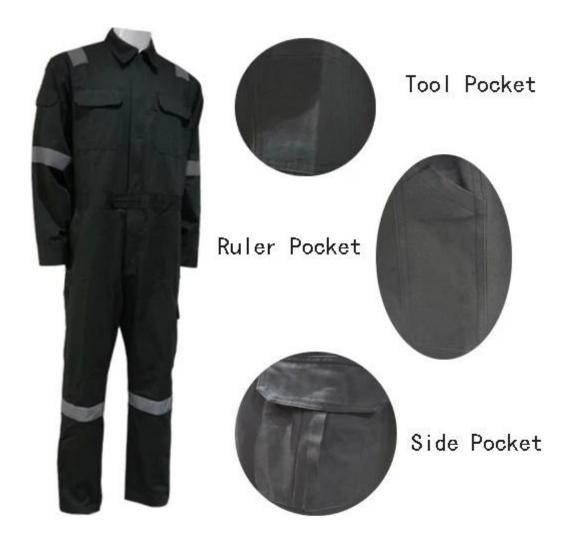

\* Pockets:Two pockets with flap on chest

Two side hip pockets

One back pocket, one ruler pocket, one hammer loop

\*Trims: Elastic waistband on back

Front rever collar with stud

The full garment could confirm to CE standard.and get a generous fit so that they can be worn over additional layers of clothing - ideal for top to toe general purpose protection for both you and your clothing.

### Product Image: