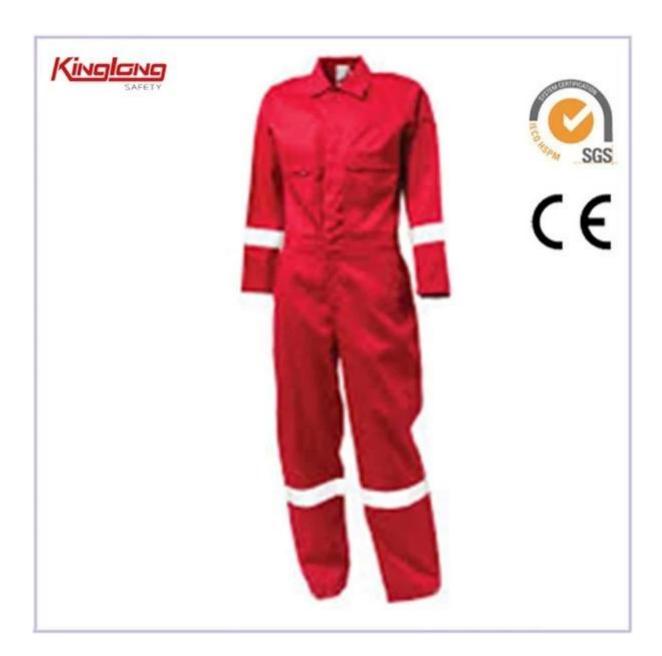

## **China Supplier Reflective Coverall, 100% Cotton Workwear Coverall Unisex**

## **Description**

- \* v-neckline
- \* zipper
- \* two chest pockets
- \* long sleeves
- \* two normal cuffs
- \* two leg pockets
- \* two straight legs
- \* Elastic waist

| Item Name | China Supplier Reflective Coverall, 100% Cotton Workwear Coverall Unisex |
|-----------|--------------------------------------------------------------------------|
| Fabric    | 100% Cotton, Polycotton, 100% Polyester                                  |
| Color     | Red, Yellow, Blue                                                        |
| MOQ       | 2000PCS per color per style                                              |
| Packing   | 1pc/polybag,25pcs/carton                                                 |