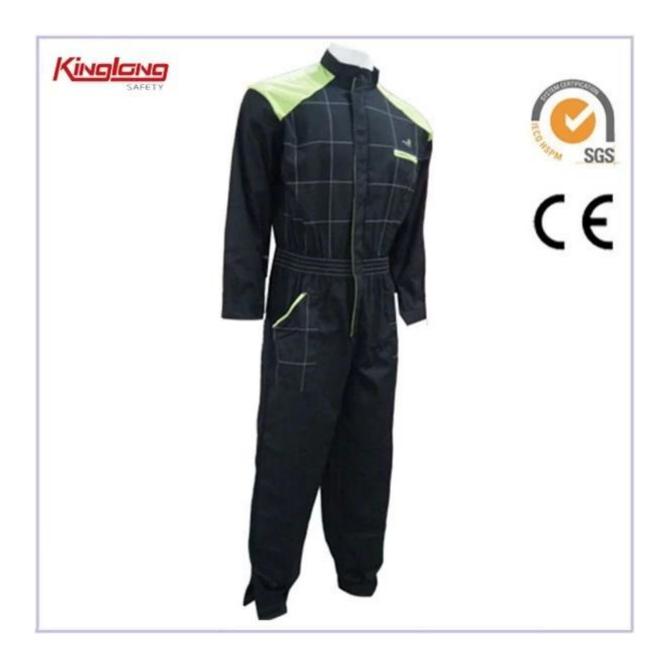

## China Supplier Long Sleeves Coverall, Cotton Coverall with Reflector

## **Description:**

- 1. Type: Dubai Type workwear uniform
- 2.Pockets 8 pockets in total, especially 2 pockets on the legs make the style more complex.All pockets of his failure.
- 3 .Color: Blue
- 4 Adoption of the fabric oblique (100% cotton 185gsm or 100% polyester190gsm), increase vitality.
- 5, support to apply packing list; List of cardboard; A certificate of origin; SASO certification.
- 6. The main market is middle east maket, market Africa with best prices.
- 7. You can print or embroider a personalized logo on the back and chest pocket, if necessary.
- 8. beige color or petrol blue or red color.Let its diversity of choice.
- 9. Adoption of advanced coffee pattern design their size jackets, Professional built ergonomically comfortable jacket. As for the size chart, we use the standard size of Europe. It can be assumed, if you have a table size that can provide us.
- 10. Quality is the factory priority. Our has 15 QC who strictly control the jacket for the quality of each link production line, which provide high quality jackets we wear and wash samples in the case of shrinkage or shading.
- 11. If you are a buyer of Saudi Arabia, we can help by providing SASO certificate when Improt Custom clean.