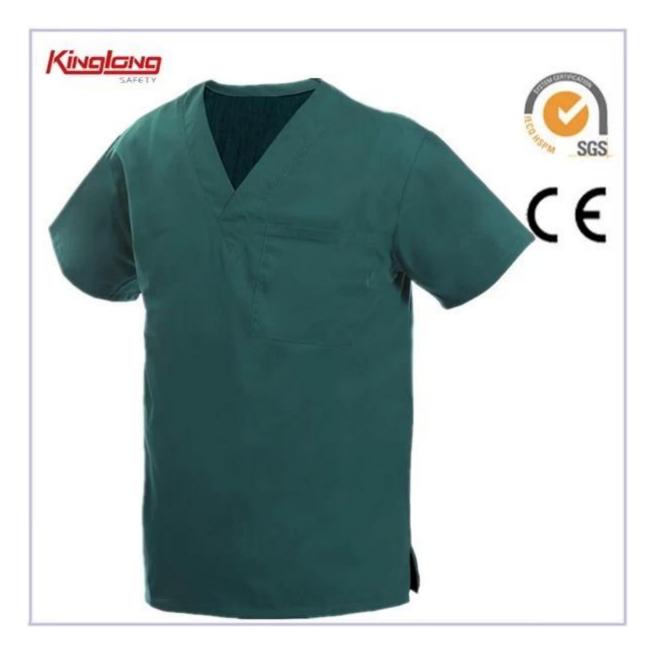

## **Product Description:**

Collar: Stand collar, notch collar, round collar

Sleeves: Long sleeves for winter, spring, autumn Short sleeves for summer, spring, autumn

Pocket:One chest pocket and two waist pockets for regularSpecial pockets could be made if you wish

Closure:On the left side and middle side for regular On the right side if your wish Width 110 150

## **Product Image:**

More Products For You To Choose

**Contact Information:** 