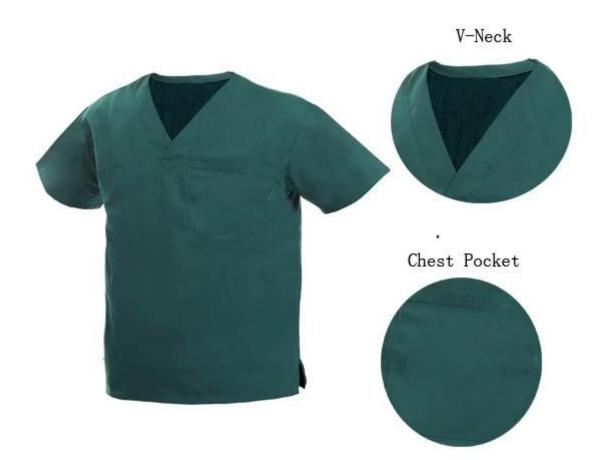

## **Product Description:**

Collar: Stand collar, notch collar, round collar

Sleeves: Long sleeves for winter, spring, autumn Short sleeves for summer, spring, autumn

Pocket:One chest pocket and two waist pockets for regularSpecial pockets could be made if you wish

Closure:On the left side and middle side for regular On the right side if your wish Width 110 150