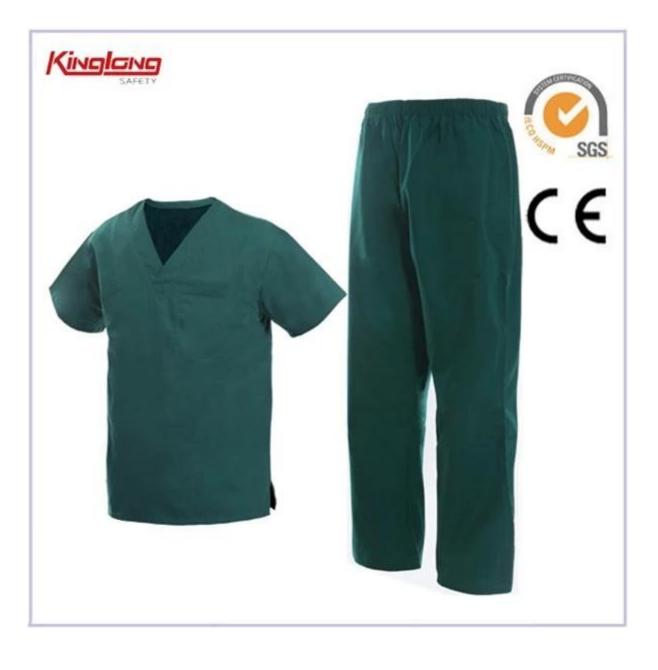

| Style: | Hospital Uniform | Fabric:           | 65% polyester 35% cotton,100% cotton |
|--------|------------------|-------------------|--------------------------------------|
| Size:  | S-3XL            | Fabric<br>Weight: | 155G,190G                            |
| Color: | Available        | Service:          | OEM                                  |

## **Product Description:**

Collar: Stand collar, notch collar, round collar

Sleeves: Long sleeves for winter, spring, autumn Short sleeves for summer, spring, autumn

Pocket:One chest pocket and two waist pockets for regularSpecial pockets could be made if you wish

Closure:On the left side and middle side for regular On the right side if your wish Width 110 150