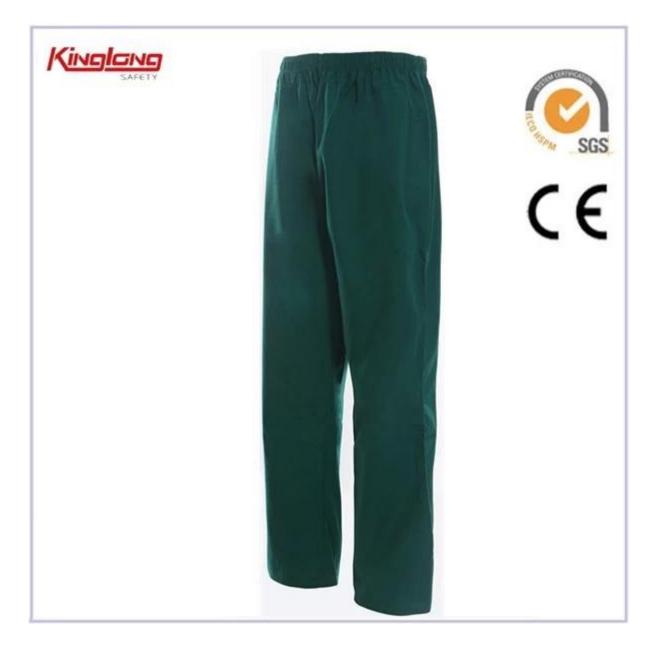

## **Product Description:**

Collar: Stand collar, notch collar, round collar

Sleeves: Long sleeves for winter, spring, autumn Short sleeves for summer, spring, autumn

Pocket:One chest pocket and two waist pockets for regularSpecial pockets could be made if you wish

Closure:On the left side and middle side for regular On the right side if your wish Width 110 150

## **Product Image:**

More Products For You To Choose

**Contact Information:** 