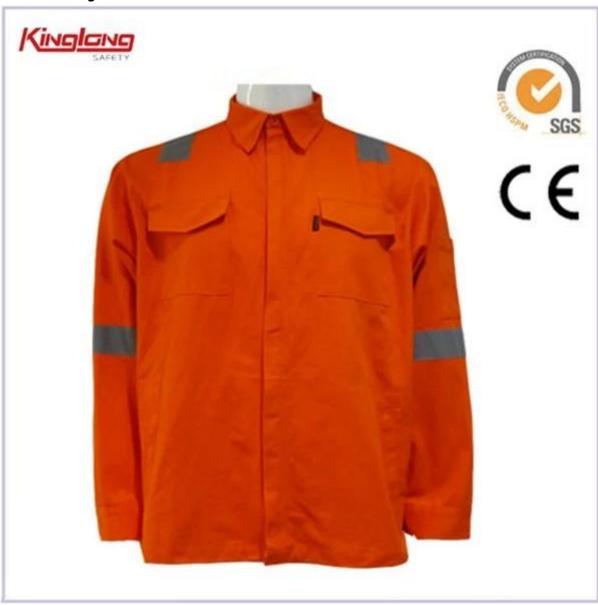

## China Supplier High Visibility Workwear Jacket, Reflective Safety Jacket for Men

### **Products Specification:**

|                       | Size                                                                         | From S to XXXL European Size                           |
|-----------------------|------------------------------------------------------------------------------|--------------------------------------------------------|
|                       | Reflective tapes                                                             | Around arms and waist                                  |
|                       | Color                                                                        | Orange.Other color is also aviable.                    |
|                       | Gender                                                                       | Men                                                    |
|                       | Pockets                                                                      | 3 pockets in total:                                    |
|                       |                                                                              | one tool pocket on arm                                 |
|                       |                                                                              | 2 chest pockets                                        |
|                       | Fabric Choose                                                                | 80%polyester 20%cotton/65%polyester                    |
|                       |                                                                              | 35%cotton/100%polyester                                |
|                       | Fabric Weight                                                                | 190-240g/[]                                            |
|                       | Buttons                                                                      | brass buttons pockets                                  |
|                       | Color combination                                                            | Orange fabric on side pockets                          |
|                       | Market                                                                       | Europe market,America Market,Africa,Middle East Market |
|                       | Application                                                                  | Outdoor                                                |
| Workmanship           | Stitching                                                                    | Single stitching,double stitching and triple stitching |
| Packaging             | Nomal Polybag                                                                | 1 piece/nomal polybag                                  |
|                       | Carton                                                                       | 20pcs/carton                                           |
|                       | MEAS                                                                         | 58cm*42cm*30cm                                         |
| Series Recommendation | Power WH02 vest,Power WH601 jacket,Power WH605 bibpants,Power pants          |                                                        |
| Sample                | We can provide you with samples.It will take about 10 working days as usual. |                                                        |
| Supply                | The supply we provide is OEM.                                                |                                                        |

#### Description

- \* two chest pockets with velcroes
- \* custom logo on chest pocket
- \* two reflective tapes around waist
- \* two reflective tapes around arms
- \* single-breasted buttons
- \* v-neckline
- $\ast$  one tool pocket on arm
- \* Elastic waist

#### Applications:

| Industry Places | Oil, Gas station, Mining, Offshore, Road, Factory, Electric, Sanitation |  |
|-----------------|-------------------------------------------------------------------------|--|
|                 | Worker, Logistics, Gardening                                            |  |
| Construction    | Construction worker,builder,cleaner                                     |  |
| Logistics       | driver,porter,courier,staff of transportation,supermarket               |  |