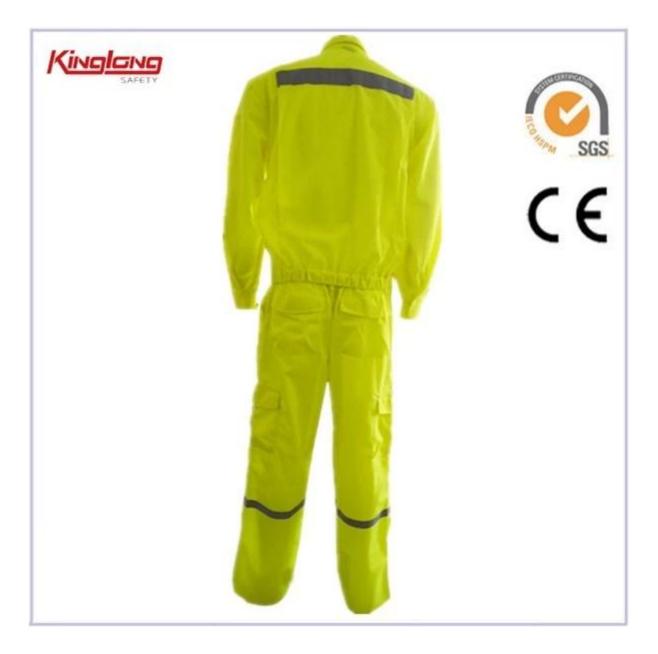

1. Firstly, It's a two piece working suit. It includes pant and jacket,

2. It sales to Spainish Market, that's to say, it 's famous in European market design.

3. The fabric is 65% Polyester 35% Cotton or 80% polyester 20% Cotton fabric High quality fabric.

4.Zipper/ Knit wrist in cuff , keep you warmth and windproof.Clean and efficient when you working.

5. If you don't like zipper pockets, we can change it's design for you.

6..Marched blue color nylon zipper, not easy to lose your tools , coin , or telephone.

7.Navy Blue Color or Royal Blue Color , it let your style is striking and bright.

8.Classic design make your life easier and make the cost-effective.

9. A long zipper in front.

10.Elasitc band in the waist.

11.Flap in pockets in the knee.