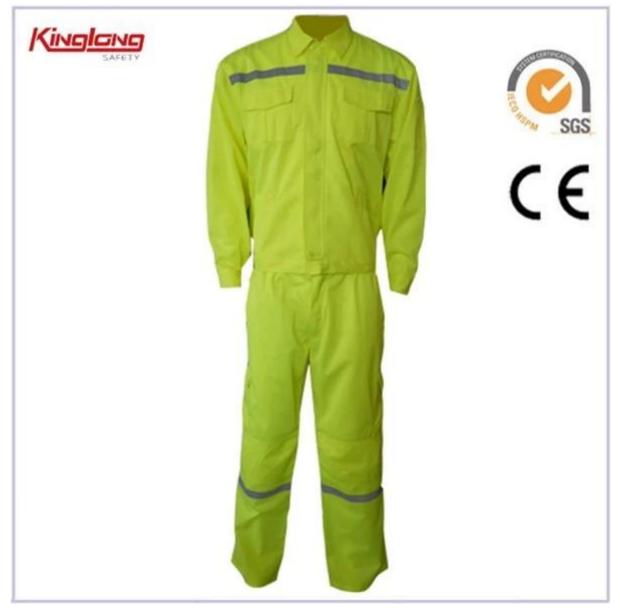

1. Firstly, It's a two piece working suit. It includes pant and jacket,

2. It sales to Spainish Market, that's to say, it 's famous in European market design.

3. The fabric is 65% Polyester 35% Cotton or 80% polyester 20% Cotton fabric High quality fabric.

4.Zipper/ Knit wrist in cuff , keep you warmth and windproof.Clean and efficient when you working.

5. If you don't like zipper pockets, we can change it's design for you.

6..Marched blue color nylon zipper, not easy to lose your tools , coin , or telephone.

7.Navy Blue Color or Royal Blue Color , it let your style is striking and bright.

8.Classic design make your life easier and make the cost-effective.

9. A long zipper in front.

10.Elasitc band in the waist.

11.Flap in pockets in the knee.