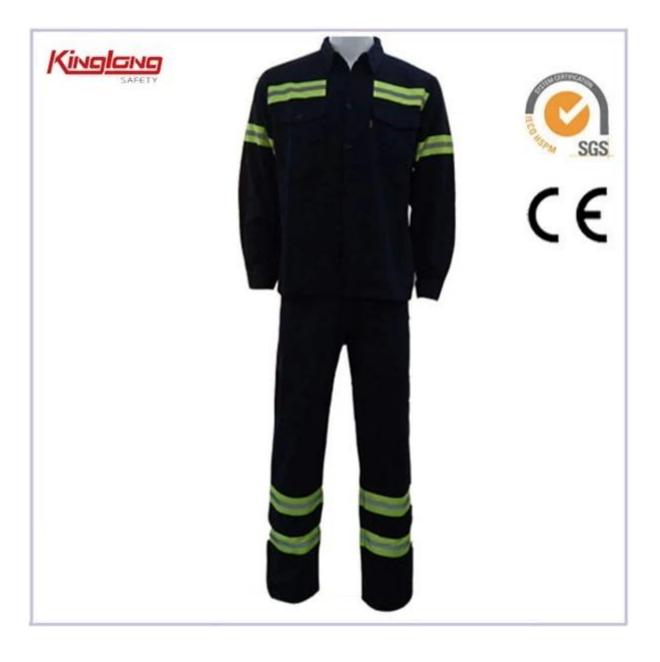

7.Navy Blue Color or Royal Blue Color , it let your style is striking and bright.

8.Classic design make your life easier and make the cost-effective.

9. A long zipper in front.

10.Elasitc band in the waist.