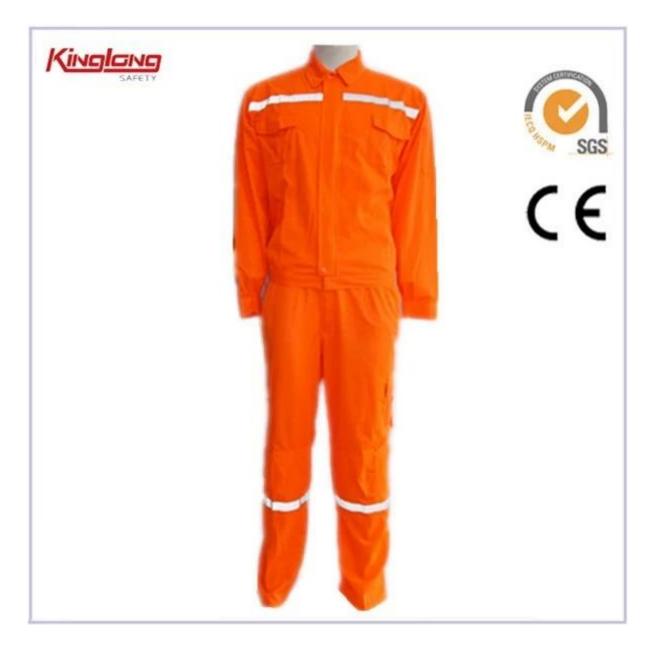

1. Firstly, It's a two piece working suit. It includes pant and jacket,

2. It sales to Spainish Market, that's to say, it 's famous in European market design.

3. The fabric is 65% Polyester 35% Cotton or 80% polyester 20% Cotton fabric High quality fabric.

4.Zipper/ Knit wrist in cuff , keep you warmth and windproof.Clean and efficient when you working.

5. If you don't like zipper pockets, we can change it's design for you.

6..Marched blue color nylon zipper, not easy to lose your tools , coin , or telephone.

7.Navy Blue Color or Royal Blue Color , it let your style is striking and bright.

8.Classic design make your life easier and make the cost-effective.

9. A long zipper in front.

10.Elasitc band in the waist.

11.Flap in pockets in the knee.