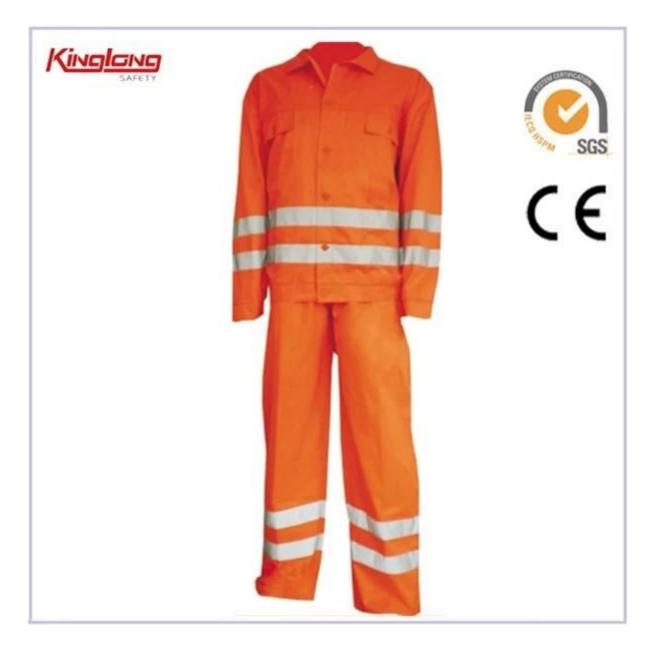

1. Firstly, It's a two piece working suit. It includes pant and jacket,

2. It sales to Spainish Market, that's to say, it 's famous in European market design.

3. The fabric is 65% Polyester 35% Cotton or 80% polyester 20% Cotton fabric High quality fabric.

4.Zipper/ Knit wrist in cuff , keep you warmth and windproof.Clean and efficient when you working.

5. If you don't like zipper pockets, we can change it's design for you.

6..Marched blue color nylon zipper, not easy to lose your tools , coin , or telephone.

7.Navy Blue Color or Royal Blue Color , it let your style is striking and bright.

8.Classic design make your life easier and make the cost-effective.

9. A long zipper in front.

10.Elasitc band in the waist.

11.Flap in pockets in the knee.