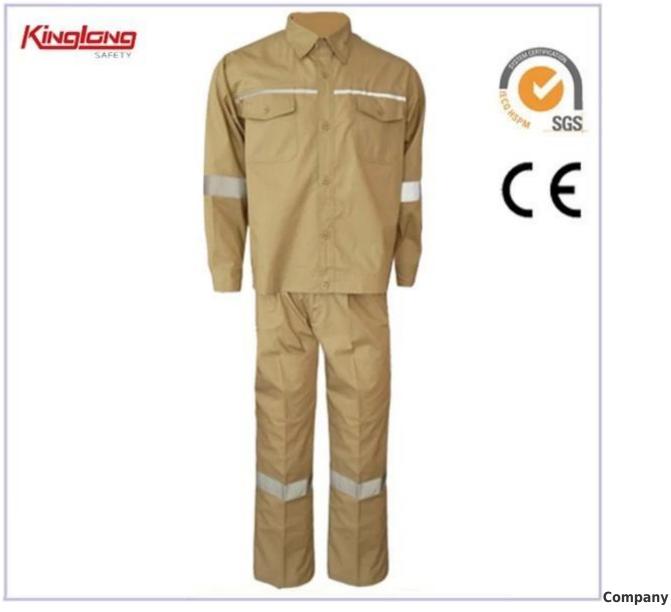

king suit. It includes pant and jacket,

2. It sales to Spainish Market, that's to say, it 's famous in European market design.

3. The fabric is 65% Polyester 35% Cotton or 80% polyester 20% Cotton fabric High quality fabric.

4.Zipper/ Knit wrist in cuff , keep you warmth and windproof.Clean and efficient when you working.

5. If you don't like zipper pockets, we can change it's design for you.

6..Marched blue color nylon zipper, not easy to lose your tools , coin , or telephone.

7.Navy Blue Color or Royal Blue Color , it let your style is striking and bright.

8.Classic design make your life easier and make the cost-effective.

9. A long zipper in front.

10.Elasitc band in the waist.

11.Flap in pockets in the knee.

## **Product Image**







More Products for you to Choose









## Information

As one of leading manufacturers of safety products in Wuhan, China more than 10 Years, we mainly produce and supply our products to Europe, North and South America and Middle East.Two Pattern Designers over 20 years experience. The newest software for pattern making, efficient and precision. Eight QC inspector control the quantity from Cutting, Sewing, Packing, Ironing all the way, about Two hundred 10-15 years experience workers, strong accountability mechanisms.

## Why Choose Us?

1, We have professional experience about 9 years,our maket are located in East middle maket,south America, European and so on.

2, We have design department, our designs continuously develop new products based on the demand of the market.

3, The professional technicians allow us to provide t