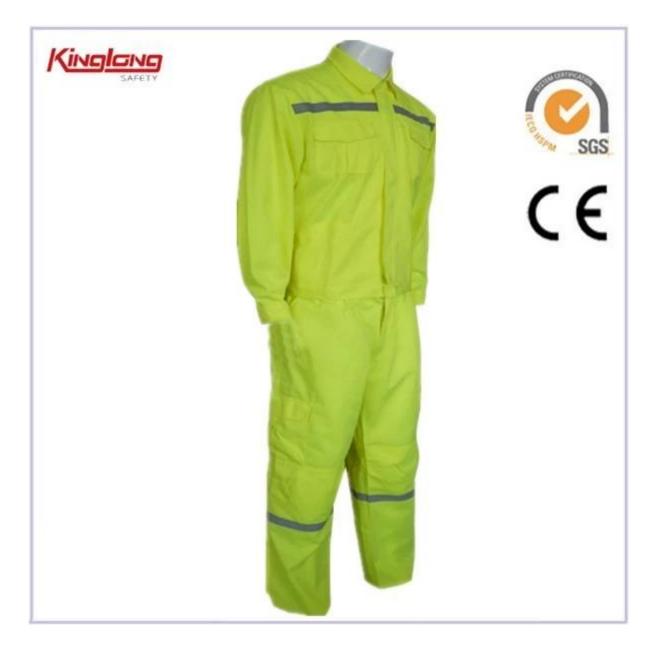

1. Firstly, It's a two piece working suit. It includes pant and jacket,

2. It sales to Spainish Market, that's to say, it 's famous in European market design.

3. The fabric is 65% Polyester 35% Cotton or 80% polyester 20% Cotton fabric High quality fabric.

4.Zipper/ Knit wrist in cuff , keep you warmth and windproof.Clean and efficient when you working.

5. If you don't like zipper pockets, we can change it's design for you.

6..Marched blue color nylon zipper, not easy to lose your tools , coin , or telephone.

7.Navy Blue Color or Royal Blue Color , it let your style is striking and bright.

8.Classic design make your life easier and make the cost-effective.

9. A long zipper in front.

10.Elasitc band in the waist.

11.Flap in pockets in the knee.