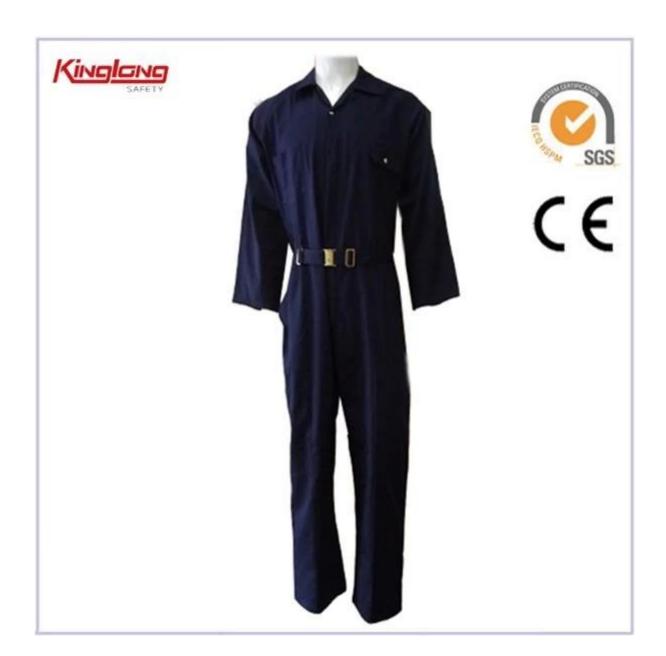

## China Supplier Cotton Polyester Coverall, Long Sleeves Coverall Suit for Men

Fabric : Polyester /Cotton. Twill Weight :190 g/s.m - 280 g/s.m

Size:46-60,S-5XL

**Features:** 

2 chest pockets 2 front pockets 2 back pockets Elasticated back 5# front zipper