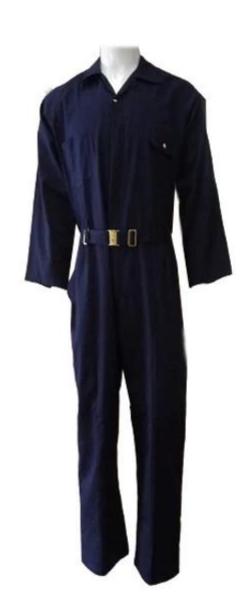

## China Supplier Cotton Polyester Coverall, Long Sleeves Coverall Suit for Men

Fabric : Polyester /Cotton. Twill Weight :190 g/s.m - 280 g/s.m

Size:46-60,S-5XL

**Features:** 

2 chest pockets 2 front pockets 2 back pockets Elasticated back 5# front zipper