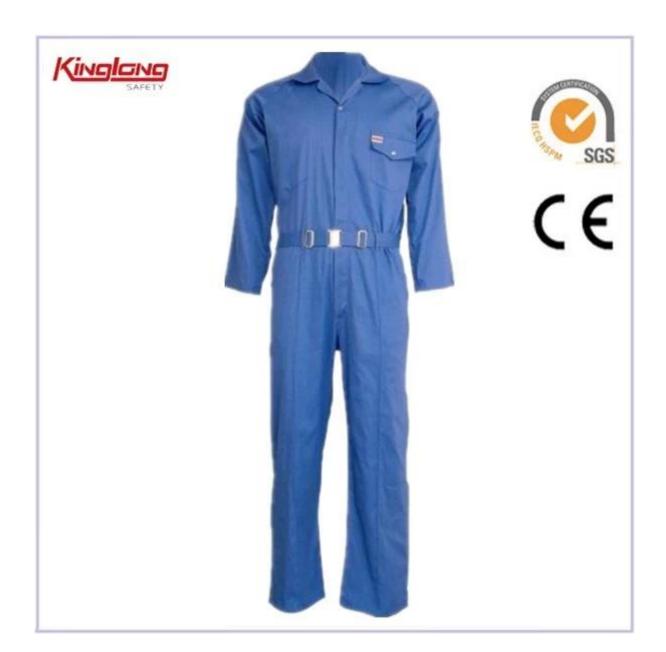

## China Supplier Cotton Polyester Coverall, Long Sleeves Coverall Suit for Men

Fabric : Polyester /Cotton. Twill Weight :190 g/s.m - 280 g/s.m

Size:46-60,S-5XL

**Features:** 

2 chest pockets 2 front pockets 2 back pockets Elasticated back 5# front zipper

## **Product Image**

**More Products For You To Choose** 