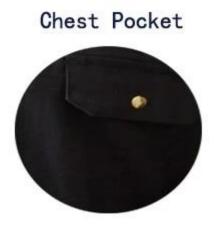

## China Supplier Cotton Polyester Coverall, Long Sleeves Coverall Suit for Men

Fabric : Polyester /Cotton. Twill Weight :190 g/s.m - 280 g/s.m

Size:46-60,S-5XL

**Features:** 

2 chest pockets 2 front pockets 2 back pockets Elasticated back 5# front zipper