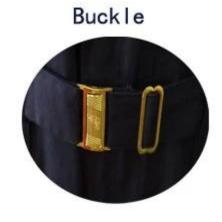

## China Supplier Cotton Polyester Coverall, Long Sleeves Coverall Suit for Men

Fabric : Polyester /Cotton. Twill Weight :190 g/s.m - 280 g/s.m

Size:46-60,S-5XL

**Features:** 

2 chest pockets 2 front pockets 2 back pockets Elasticated back 5# front zipper