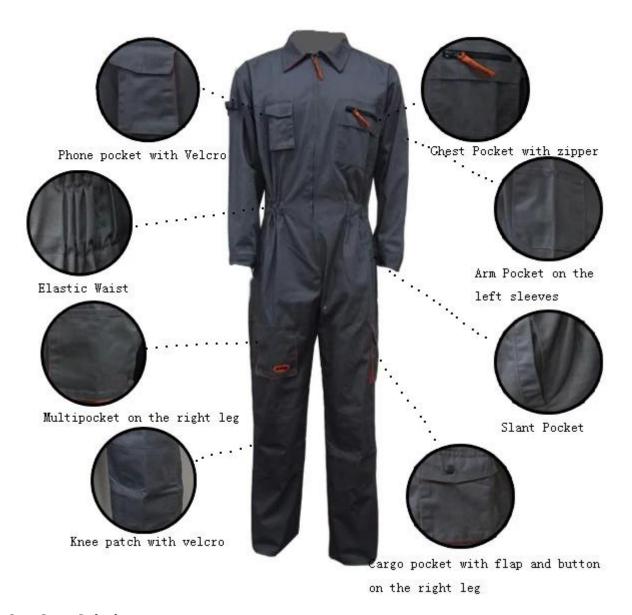

**Product Image** 

Phone pocket with Velcro

Elastic Waist

Multipocket on the right leg

Knee patch with velcro