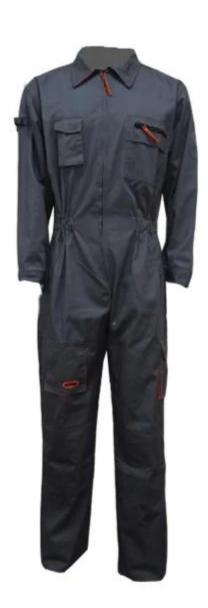

### **Product Description**

Chest Pocket wih zipper
Arm pocket on the left sleeves
slant pocket at the waist
cargo pocket with flap and button faster on the left leg
phone pocket with velcro
knee patch with velcro