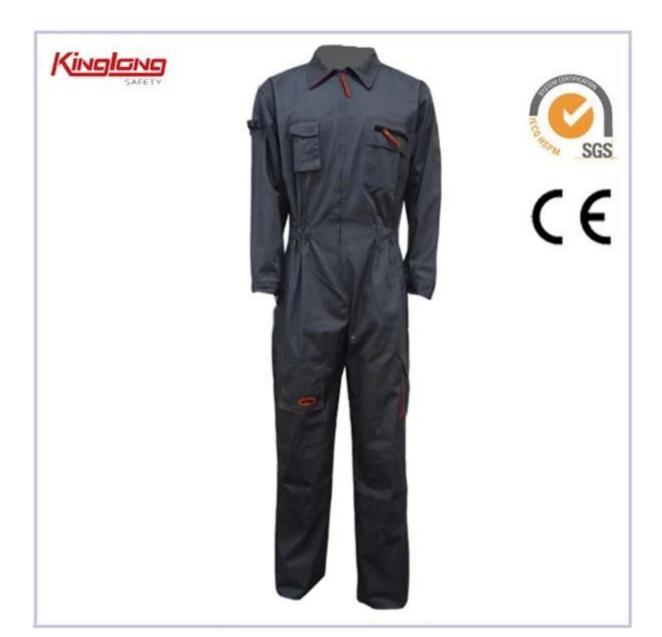

# **China Supplier Cotton Coverall, Color Combination Safety Coverall With Price**

| Item name     | China Supplier Cotton Coverall, Color Combination Safety Coverall With Price |
|---------------|------------------------------------------------------------------------------|
| Fabric        | 100% cotton,80% polyester 20% cotton,65%polyester 35%cotton                  |
| Color         | Color Combination                                                            |
| Size          | S-3XL                                                                        |
| MOQ           | 2000PCS per color per style                                                  |
| Payment terms | π                                                                            |