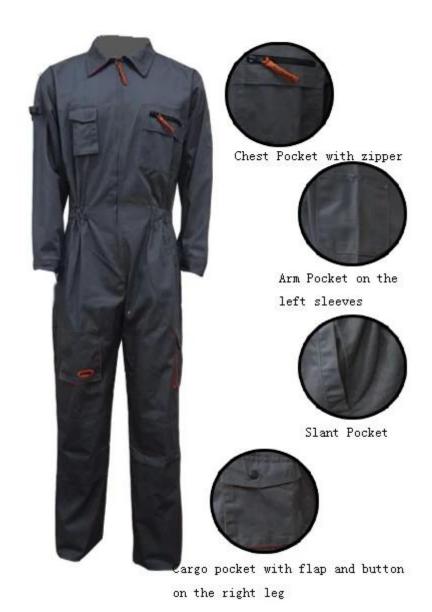

### **Product Description**

Chest Pocket wih zipper
Arm pocket on the left sleeves
slant pocket at the waist
cargo pocket with flap and button faster on the left leg
phone pocket with velcro
knee patch with velcro

**Product Image** 

Phone pocket with Velcro

Elastic Waist

Multipocket on the right leg

Knee patch with velcro