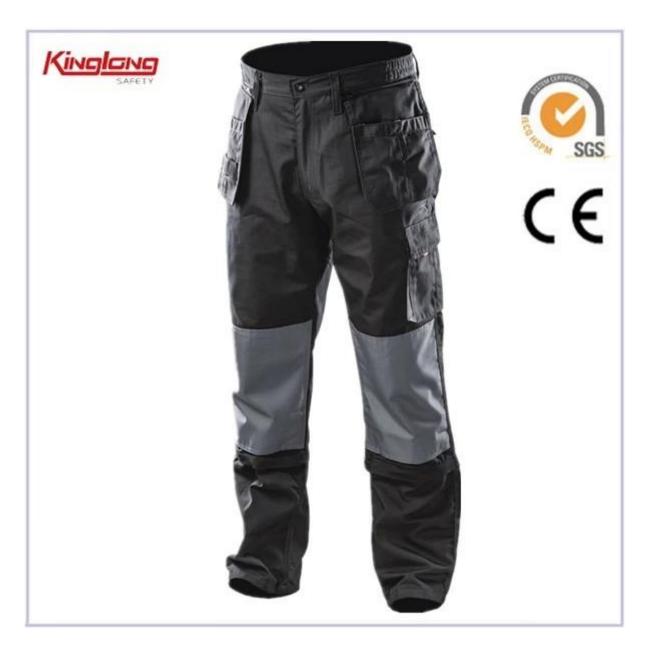

## China Supplier Cargo Pants, Waterproof Canvas Work Trousers Wholesale

| Product Name: | China Supplier Cargo Pants, Waterproof Canvas<br>Work Trousers Wholesale | Application:       | Mining, Welding , Industry Workers, Building |
|---------------|--------------------------------------------------------------------------|--------------------|----------------------------------------------|
| Fabric:       | 80%polyester 20%cotton,260GSM                                            | Color:             | Deep Grey + Light Grey                       |
| Standard:     | CE                                                                       | LOGO:              | Rubber LOGO                                  |
| Packaging:    | Normal Polybag Or PVC Hanger Bag                                         | Relative Products: | Jacket, Vest, Bibpants                       |

# **Product Description:**

| MOQ      | 2000PCS per color per | Application    | Outdoor                            |
|----------|-----------------------|----------------|------------------------------------|
|          | style                 |                |                                    |
| Size     | S,M,L,XL,XXL,XXXL     | Paking Details | 1pc/1 normal bag or PVC            |
|          |                       |                | hangerbag                          |
| Fabric   | 80%polyester          | Feature        | Waterproof,dustproof,durable,quick |
|          | 20%cotton Canvas      |                | dry,nontoxic                       |
|          | Fabric                |                |                                    |
| Standard | SGS                   | Delivery Time  | 55-60 days after receiving your    |
|          |                       |                | deposit                            |