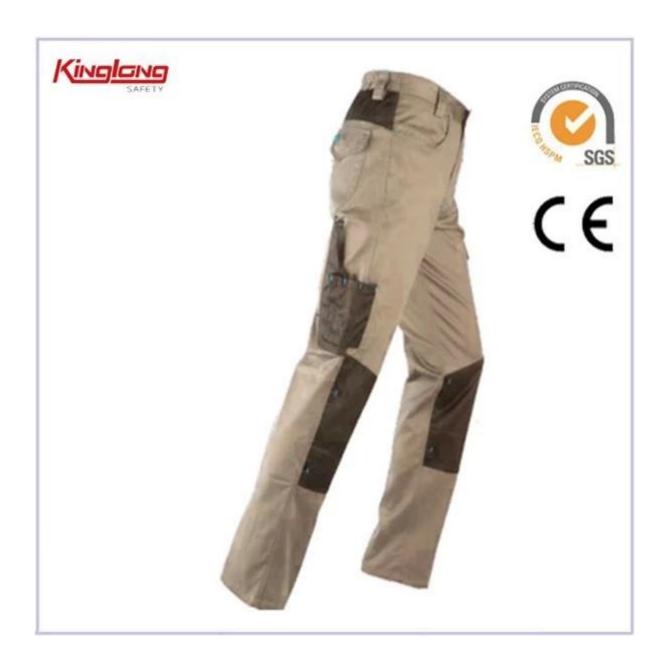

## **China Supplier Cargo Pants, Color Combination Work Trousers Wholesale**

- 1. Fashion style 6 pockets cargo pants
- 2.Designed by our famous designers
- 3.Material:100% cotton or T/C
- 4.Cold water machine wash
- 5.Extra soft finish, elastic waist, drawstring
- 6.S,M,L,XL,XXL,XXXL are available
- 7.Packing in carton, size: 58\*42\*30cm, weight: 1.16kg

## 8. Customers made also available Specifications:

| Details of Power | Size                                                                          | From S to XXXL European Size                            |
|------------------|-------------------------------------------------------------------------------|---------------------------------------------------------|
| Bibpants         | Zipper                                                                        | PVC zipper,Nylon Zipper,Brass Zipper                    |
|                  | Color                                                                         | Khaki.Other color is also aviable.                      |
|                  | Gender                                                                        | Men                                                     |
|                  | Pockets                                                                       | 6 pockets in total:                                     |
|                  |                                                                               | 2 side pockets                                          |
|                  |                                                                               | 2 leg pockets                                           |
|                  |                                                                               | 2 back pockets                                          |
|                  | Fabric Choose                                                                 | 80%polyester 20%cotton/65%polyester                     |
|                  |                                                                               | 35%cotton/100%polyester                                 |
|                  | Fabric Weight                                                                 | 190-240g/□                                              |
|                  | Buttons                                                                       | brass buttons pockets                                   |
|                  | Color                                                                         | No color combination                                    |
|                  | combination                                                                   |                                                         |
|                  | Market                                                                        | Europe market,America Market,Africa,Middle              |
|                  |                                                                               | East Market                                             |
|                  | Application                                                                   | Outdoor                                                 |
| Workmanship      | Stitching                                                                     | Single stitching, double stitching and triple stitching |
| Packaging        | Nomal Polybag                                                                 | 1 piece/nomal polybag                                   |
|                  | Carton                                                                        | 20pcs/carton                                            |
|                  | MEAS                                                                          | 58cm*42cm*30cm                                          |
| Series           | wh202jacket, wh112coverall                                                    |                                                         |
| Recommendation   |                                                                               |                                                         |
| Sample           | We can provide you with samples. It will take about 10 working days as usual. |                                                         |
| Supply           | The supply we provide is OEM.                                                 |                                                         |

## **Product Image:**